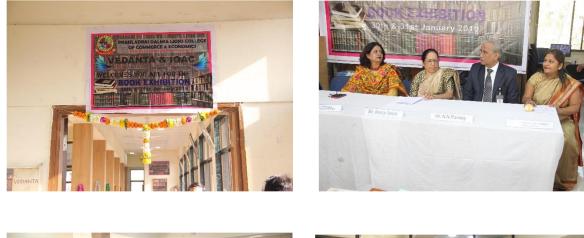

Smita V. Agashe and Mr. Ashok Sarpe attended the Seminar at V.G.Vaze College of Arts, Science & Commerce on 'Developing Skills for Managing Library' & Mr. Sandeep Tiwari successfully completed one week training programme on Changing Academic Library scene: upgrading the skills of Library Support Staff organized by Jhunjhunwala College from 25<sup>th</sup> December to 31<sup>st</sup> December, 2017.

Certificates







 $\sim$ 





208-2019

## **Book Exhibition**

Book Exhibition was organized on 30<sup>th</sup> & 31<sup>st</sup> March 2019 in the Library. Four publishers and book sellers displayed their books. Faculty members and students got a golden opportunity to purchase variety of books under single roof. Dr. Ancy Jose Principal was invited as a Chief Guest for the inauguration.





PROF. (DR.) DIGAMBAR N. GANJE VAR PRINCIPAL PRAHLADRAI DALMIA LIONS COLLEGE OF COMMERCE & ECONOMICS SUNDER NAGAR, MALAD (W), MUMBAI - 400 064.





## Feedback of book exhibition

| -     |           | A DESCRIPTION OF TAXABLE PARTY.                 |          |                |                                                                                                                |            |         |
|-------|-----------|-------------------------------------------------|----------|----------------|----------------------------------------------------------------------------------------------------------------|------------|---------|
|       |           | for Book-Exhibition inth                        |          |                | cth & 17th