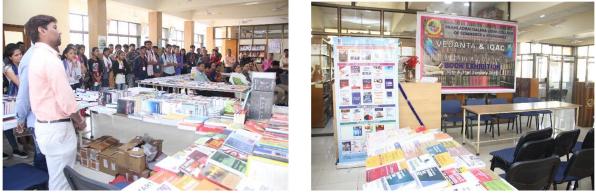

mita V. Agashe and Mr. Ashok Sarpe attended the Seminar at V.G.Vaze College of Arts, Science & Commerce on 'Developing Skills for Managing Library' & Mr. Sandeep Tiwari successfully completed one week training programme on Changing Academic Library scene: upgrading the skills of Library Support Staff organized by Jhunjhunwala College from 25<sup>th</sup> December to 31<sup>st</sup> December, 2017.

Certificates







 $\sim$ 





208-2019

## **Book Exhibition**

Book Exhibition was organized on 30<sup>th</sup> & 31<sup>st</sup> March 2019 in the Library. Four publishers and book sellers displayed their books. Faculty members and students got a golden opportunity to purchase variety of books under single roof. Dr. Ancy Jose Principal was invited as a Chief Guest for the inauguration.





PROF. (DR.) DIGAMBAR N. GANJE VAR PRINCIPAL PRAHLADRAI DALMIA LIONS COLLEGE OF COMMERCE & ECONOMICS SUNDER NAGAR, MALAD (W), MUMBAI - 400 064.





## Feedback of book exhibition

| -     |           | A DESCRIPTION OF TAXABLE PARTY.                 |          |                |                                                                                                                |            |         |
|-------|-----------|-------------------------------------------------|----------|----------------|----------------------------------------------------------------------------------------------------------------|------------|---------|
|       |           | for Book-Exhibition inth                        |          |                | cth & 17th