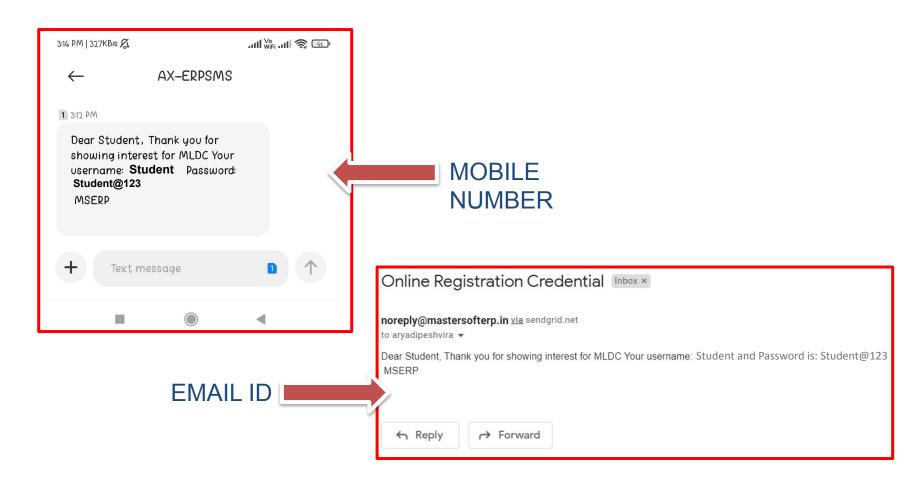

## **TEXT MESSAGE CONFIRMATION**

Step3: On entering the mobile number, username and password will be generated and send on your registered Mobile Number or Email-id Respectively.

- MasterSoft

Accelerating education.