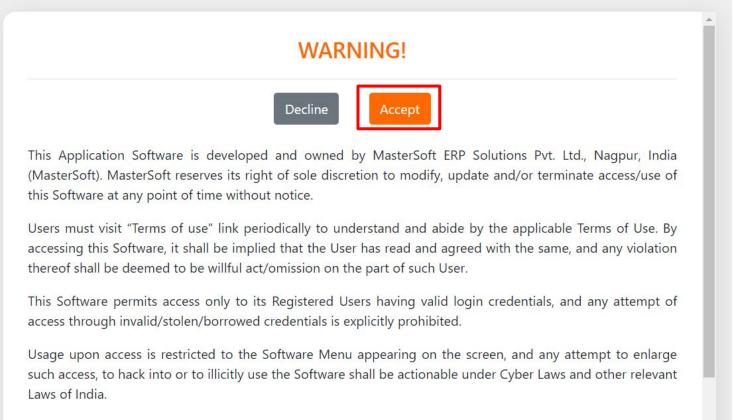

#### Step5: This is Terms and Condition Page. Here student have to simply click on "Accept" button to proceed further.

By accessing/using this Software, the User shall be implied to have acknowledged and granted permission for all of its activities in the Software to be monitored for the above purposes by MasterSoft.