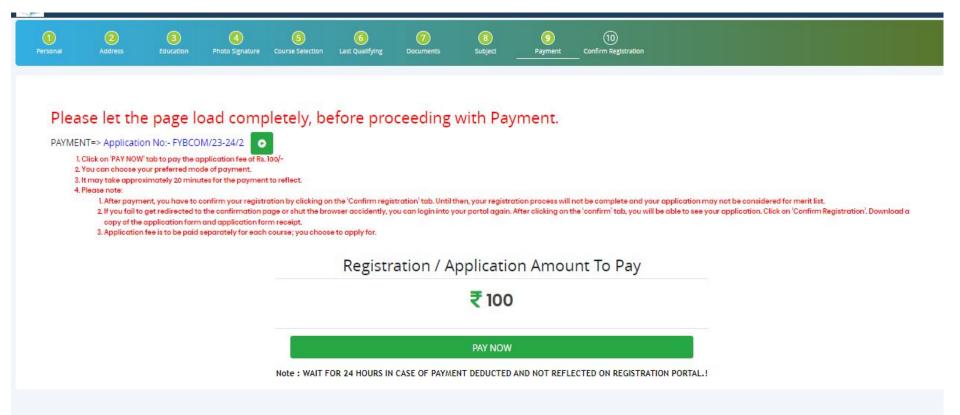

| ted (7)             |                                     |                                             | ~                |                                       |                   |                     |                     |                                                                      |                              |        |
|                        |                     |                                     |                                             |                  |                                       |                   |                     |                     |                                                                      |                              |        |







#### Step 15: Please click on "PAY NOW" button to complete the Payment process







STEP 16: Click on 'PREVIEW APPLICATION' button to check all the details entered by you in the form are correct. If any Correction is there then please do the necessary changes and Click on 'CONFIRM APPLICATION'

| Personal                                                    | 2<br>Address                                                        | 3<br>Education                                                                                        | O Photo Signature                                                                                                | 5<br>Course Selection                                                | 6<br>Last Qualifying                     | Documents      | 3<br>Subject | 9<br>Payment | 10<br>Confirm Registration |  |  |
|--------------------------------