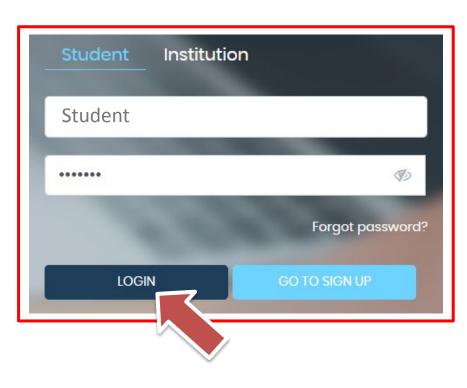

#### **STUDENT LOGIN**

Step4: Click on "Go To Login" button present on the bottom of screen. Now enter the credentials which you have received and click on the login option to Successfully Login To The System.