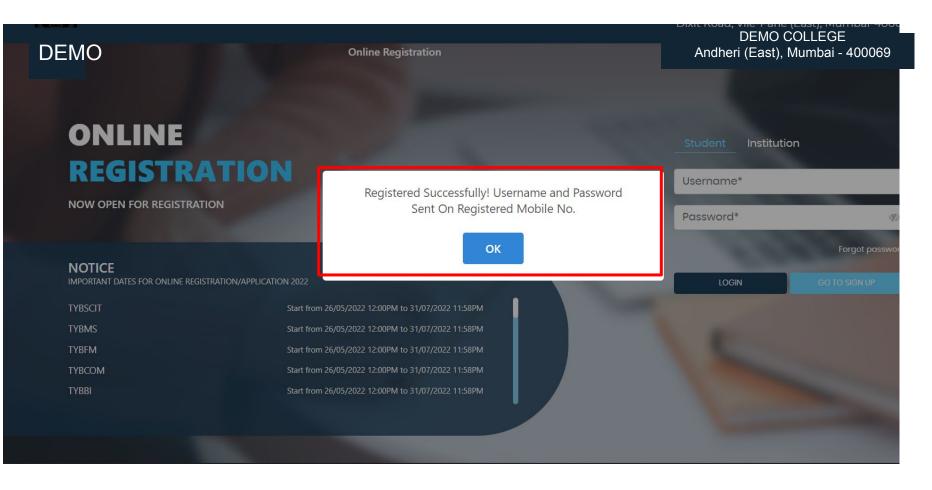

Accelerating education...

Step2: Once you finish Creating New Student Account, You will be able to see a pop-up message saying that (Registered Successfully! Username and Password Send On Registered Mobile No). Press "OK" to continue