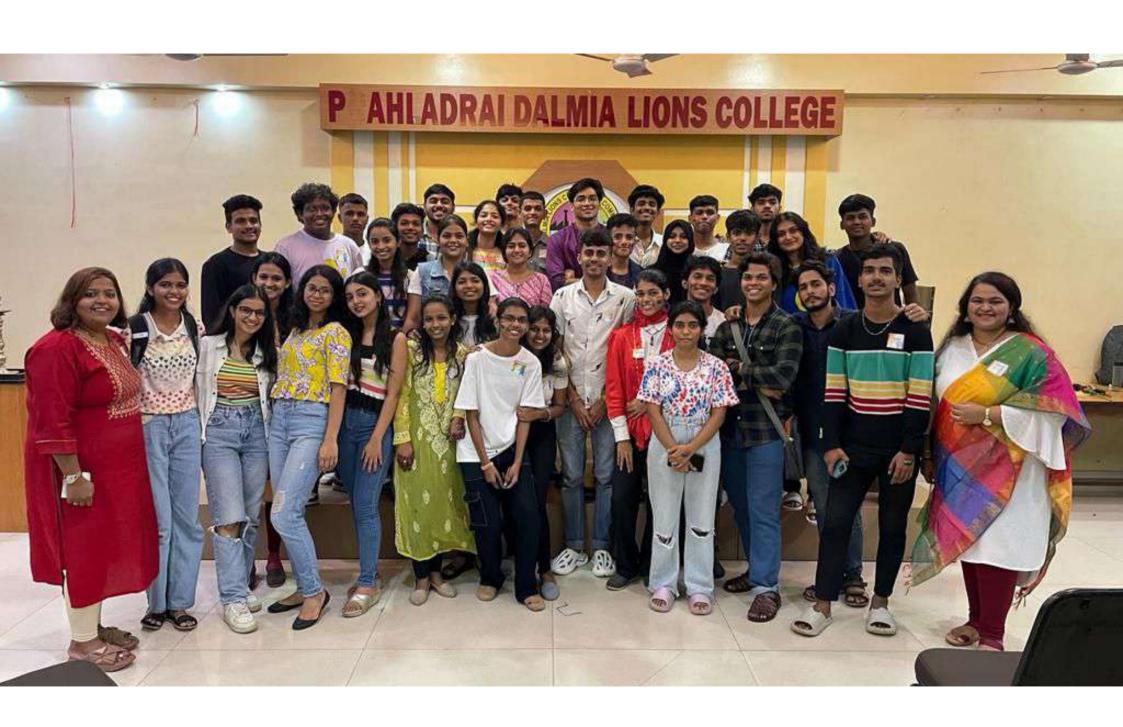

#### Methodology / Procedure / Practice followed while conducting the activity:

On the rainy morning of June 30, 2023 Prahladrai Dalmia Lions College of Commerce and Economics in association with Qknit Foundation and Mumbai Traffic Police hosted a momentous event to mark the commencement of its academic year - the Pride Assemblage. The assemblage was conducted with a motive to inform and update students about the LGBTQIA+ community. The event commenced by welcoming the dignitaries, the Chief Guest, Mr. Sumit Pawar, Founder of the Qknit NGO along with the Vice Principal of the self-financed course, Ms. Subhashini Naikar Ma'am and faculty members from various departments. After the ceremonial lighting of the lamp and prayer to invoke the blessings of Lord Saraswati, Ms. Subhashini Naikar, the Vice Principal of the self-financed course, addressed the gathering and spoke about the significance of the event, emphasising the importance of inclusivity and acceptance in creating a harmonious society.

Further, the teacher in-charge of the event, Ms. Neha Sharma introduced the Chief Guest, Mr. Sumit Pawar and highlighted his achievements. Later, Mr Sumit Pawar started the encouraging and enlightening session for the students on LGBTQIA+ community. He shed light on the topics of gender equality and gender sensitisation through his words. He shared his experiences which resonated deeply with the students. The students actively participated in the session by asking questions which resulted in an enriching discussion. The session concluded on a good note where students got informed about the LGBTQIA+ community. Further, the students participated in the Pride Rally around the foyer area in the institute premises. The rally was joined by 110 students all cheering slogans such as "Chhod do judgement, zamana kya kahega" (Let go of judgments, what will society say) and "My partner, my choice" the rally was instrumental in encouraging other students to join the cause and create awareness.