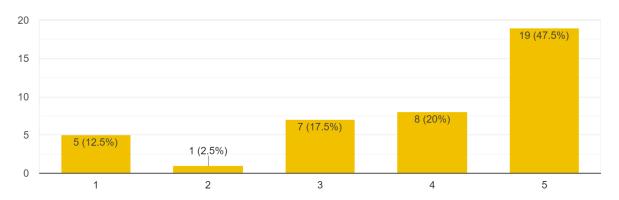

| M= Male | F= Female / O =  | - Other  |         |

## Feedback analysis of the Pride Assemblage Organized by S.Y.B.A.(M.M.C) Program (SFC)



The total percentage of Female participants in Pride Assemblage was 60 percent. Whereas, 40 percent Male participants.

#### **CLASS & DIVISION**

40 responses



The above chart shows which department students participated in the event and allowed themselves to be educated by our Chief guest Mr. Sumit Pawar.





The ratings of the Pride Assemblage event is as follows.

- 19 respondents rated **5 out of 5**, **which is 47.5 percent** of the total numbers of responses.
- 8 respondents gave 4 out of 5, which is 20 percent of the total numbers of responses.
- 7 respondents gave 3 out of 5, which is 17.5 percent of the total numbers of responses.
- 1 respondent gave 2 out of 5, which is 2.5 percent of the total numbers of responses.
- 5 respondents gave 1 out of 5 which is 12.5 percent of the total numbers of responses.

## Did you learn something new because of this activity?

40 responses



#### The question asked was, Did you learn something new because of this activity?

97.5 percent of the respondents said, Yes and we can safely assume that the event was able to educate the students about LGBTQ