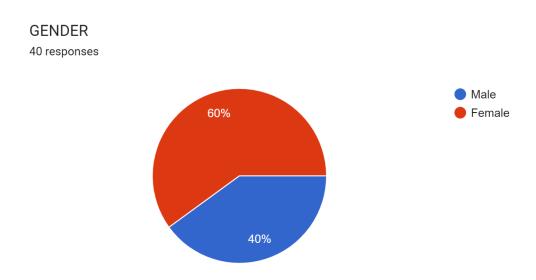

| M= Male | F= Female / O =  | - Other  |         |

## Feedback analysis of the Pride Assemblage Organized by S.Y.B.A.(M.M.C) Program (SFC)



The total percentage of Female participants in Pride Assemblage was 60 percent. Whereas, 40 percent Male participants.

#### **CLASS & DIVISION**

40 responses



The above chart shows which department students participated in the event and allowed themselves to be educated by our Chief guest Mr. Sumit Pawar.





The ratings of the Pride Assemblage event is as follows.

- 19 respondents rated **5 out of 5**, **which is 47.5 percent** of the total numbers of responses.
- 8 respondents gave 4 out of 5, which is 20 percent of the total numbers of responses.
- 7 respondents gave 3 out of 5, which is 17.5 percent of the total numbers of responses.
- 1 respondent gave 2 out of 5, which is 2.5 percent of the total numbers of responses.
- 5 respondents gave 1 out of 5 which is 12.5 percent of t