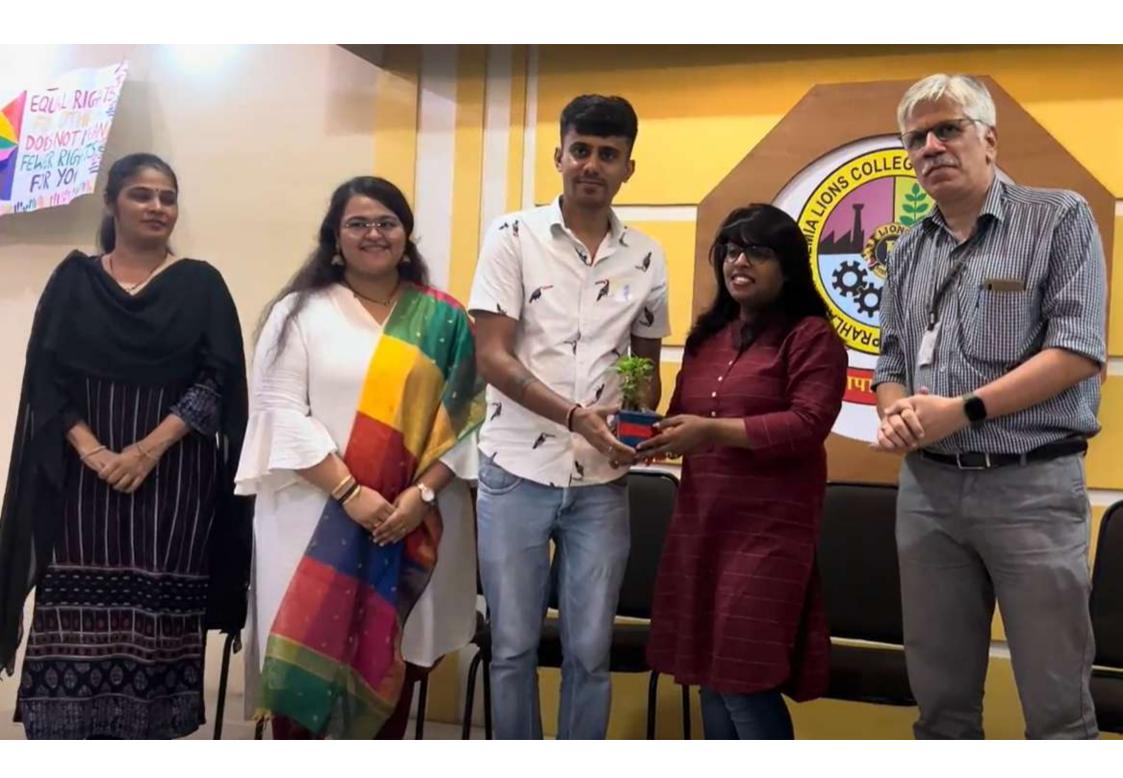

#### Methodology / Procedure / Practice followed while conducting the activity:

On the rainy morning of June 30, 2023 Prahladrai Dalmia Lions College of Commerce and Economics in association with Qknit Foundation and Mumbai Traffic Police hosted a momentous event to mark the commencement of its academic year - the Pride Assemblage. The assemblage was conducted with a motive to inform and update students about the LGBTQIA+ community. The event commenced by welcoming the dignitaries, the Chief Guest, Mr. Sumit Pawar, Founder of the Qknit NGO along with the Vice Principal of the self-financed course, Ms. Subhashini Naikar Ma'am and faculty members from various departments. After the ceremonial lighting of the lamp and prayer to invoke the blessings of Lord Saraswati, Ms. Subhashini Naikar, the Vice Principal of the self-financed course, addressed the gathering and spoke about the significance of the event, emphasising the importance of inclusivity and acceptance in creating a harmonious society.

Further, the teacher in-charge of the event, Ms. Neha Sharma introduced the Chief Guest, Mr. Sumit Pawar and highlighted his achievements. Later, Mr Sumit Pawar started the encouraging and enlightening session for the students on LGBTQIA+ community. He shed light on the topics of gender equality and gender sensitisation through his words. He shared his experiences which resonated deeply with the students. The students actively participated in the session by asking questions which resulted in an enriching discussion. The session concluded on a good note where students got informed about the LGBTQIA+ community. Further, the students participated in the Pride Rally around the foyer area in the institute premises. The rally was joined by 110 students all cheering slogans such as "Chhod do judgement, zamana kya kahega" (Let go of judgments, what will society say) and "My partner, my choice" the rally was instrumental in encouraging other students to join the cause and create awareness.

Towards the end, The BAMMC Program Coordinator, Ms. Akanksha Mangavkar Ma'am, along with Ms. Neha Sharma Ma'am, Ms. Duheeta Joshi Ma'am and Mr. Maitrey Shukla Sir extended their heartfelt gratitude to all the dignitaries participants and attendees who contributed to the success of the Pride Rally. Their active engagement and support played a vital role in spreading awareness and promoting a more inclusive and accepting community within the college and beyond.