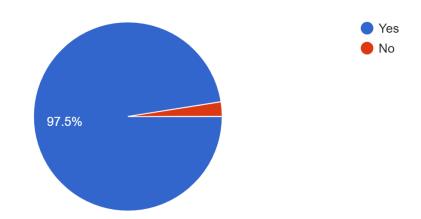

Outcome/ Result / Effect of the activity: The students of the college had an insight on LGBTQ+.

Analysis of Feedback of the activity: The Analysis of the feedback form gave an enlightening insight about the Pride Assemblage event. The overall event was a success because the main motive of the event was fulfilled, which is to educate the students.