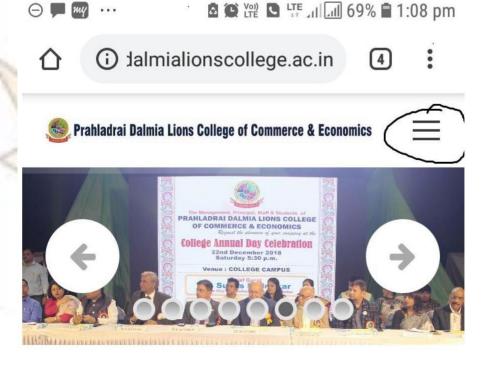

### **Online Payment Gateway Process**

- 1. Visit College Website www.dalmialionscollege.ac.in
- 2. Through Computer click on **Junior College** Tab.

Through Mobile click on Triple Bar next to college name & then click on Junior college tab.