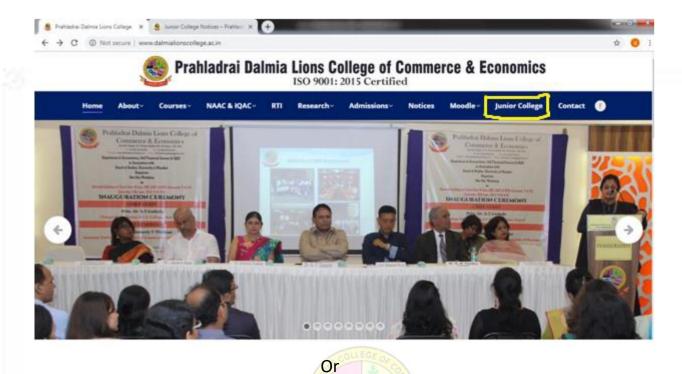

### **Online Payment Gateway Process**

- 1. Visit College Website www.dalmialionscollege.ac.in
- 2. Through Computer click on **Junior College** Tab.

Through Mobile click on Triple Bar next to college name & then click on Junior college tab.