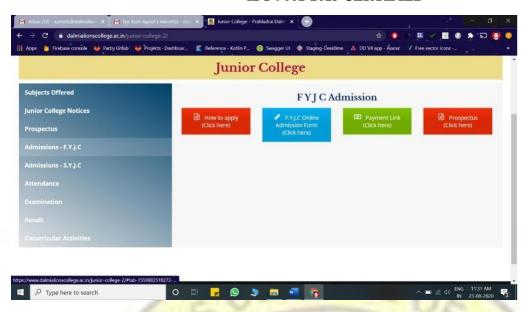

- 3. Click on Admission F.Y.J.C.
- 4. Click on Payment Link to pay fees Online (Debit Card/Credit Card/Net Banking).