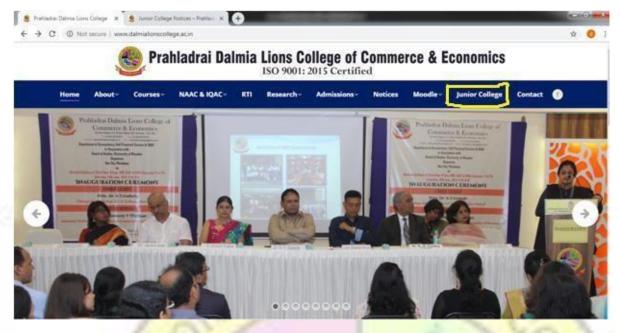

Note:

- Students from Unaided-Self-finance section, cannot opt IT (Information Technology) subject.
- Student's Photograph & Signature of Students & Parents should be in JPEG format. Size of photo should be less than 100 KB, size of signature of Students & Parents has to be between 10 - 40KB.
- Students Other than Maharashtra Board have to submit hardcopy of Transfer Certificate/Migration Certificate/Passing Certificate at college office as and when demanded.
- All Scanned copies of documents must be in Pdf format and all documents size should not be more than 1 MB.
- Student must provide active phone number and student must have valid & active E-mail Id which can be easily accessible for further correspondence.
- 2. Visit College Website www.dalmialionscollege.ac.in
- 3. Through Computer click on Junior College Tab.