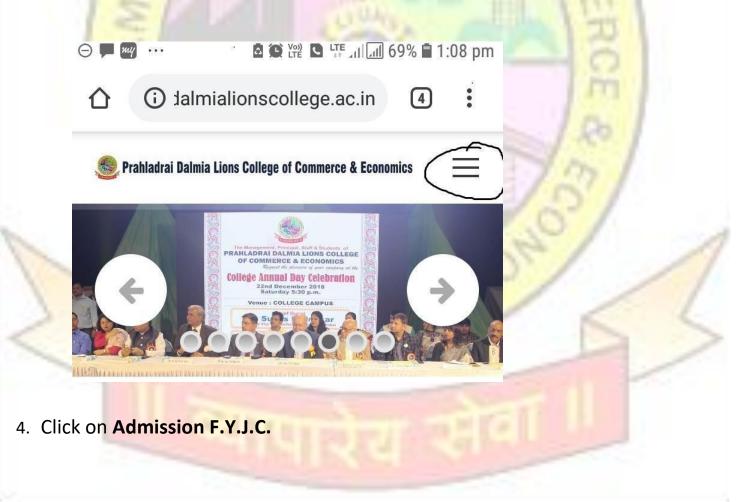

ISO 9001-2015 CERTIFIED

Or

Through Mobile click on Triple Bar next to college name & then click on Junior College tab.

ISO 9001-2015 CERTIFIED

5. Click on How To Apply Tab.

Go through all the Tutorial Videos of admission process carefully to avoid confusion.