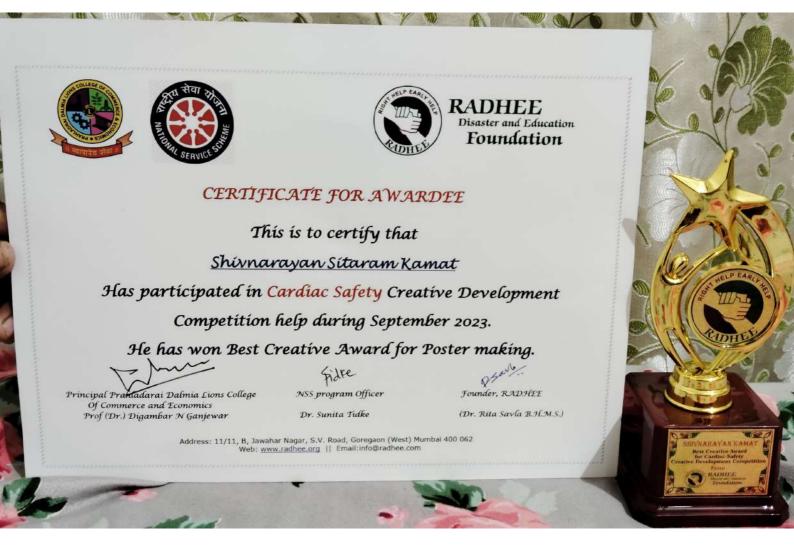

At the beginning, on 14<sup>th</sup> Sept, 2023 an online session was conducted for students by the guest speaker Dr. Rita Savla, the founder director of Radhee Disaster & Education Foundation, to inform the students regarding the theme and rules of the competition. As per the stated directions during the online session, students had submitted their creatives till 24<sup>th</sup> Sept, 2023. Awards and certificates were distributed among participants based on the best creatives in the presence of Principal sir of our college Dr. Digambar Ganjewar and Vice Principal maam Dr. Madhavi Nighoskar. The entire competition was organised by the teacher in charge and NSS PO Ms. Varsha Tandel under the guidance of NSS Programme Officer Dr. Sunita Tidke and with the help of NSS volunteers.