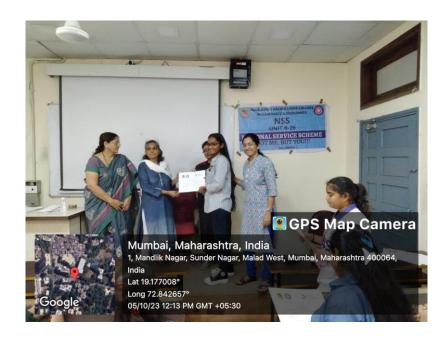

At the beginning, on 14<sup>th</sup> Sept, 2023 an online session was conducted for students by the guest speaker Dr. Rita Savla, the founder director of Radhee Disaster & Education Foundation, to inform the students regarding the theme and rules of the competition. As per the stated directions during the online session, students had submitted their creatives till 24<sup>th</sup> Sept, 2023. Awards and certificates were distributed among participants based on the best creatives in the presence of Principal sir of our college Dr. Digambar Ganjewar and Vice Principal maam Dr. Madhavi Nighoskar. The entire competition was organised by the teacher in charge and NSS PO Ms. Varsha Tandel under the guidance of NSS Programme Officer Dr. Sunita Tidke and with the help of NSS volunteers.