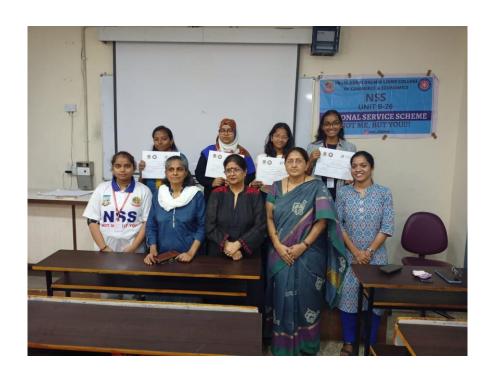

## Report on "Creative Design Development Competition on Cardiac Safety"

NSS Unit B-26 has organised "Cardiac Safety Creative Design Development Competition" in association with Radhee Disaster & Education Foundation during 25th Sept 2023 to 30th Sept, 2023 on the occasion of NSS Foundation Day. The main objective was to develop creative solutions and designs that enhance awareness of cardiac safety among students. It increases awareness about cardiac safety issues and the importance of proactive measures among students.

At the beginning, on 14<sup>th</sup> Sept, 2023 an online session was conducted for students by the guest speaker Dr. Rita Savla, the founder director of Radhee Disaster & Education Foundation, to inform the students regarding the theme and rules of the competition. As per the stated directions during the online session, students had submitted their creatives till 24<sup>th</sup> Sept, 2023. Awards and certificates were distributed among participants based on the best creatives in the presence of Principal sir of our college Dr. Digambar Ganjewar and Vice Principal maam Dr. Madhavi Nighoskar. The entire competition was organised by the teacher in charge and NSS PO Ms. Varsha Tandel under the guidance of NSS Programme Officer Dr. Sunita Tidke and with the help of NSS volunteers.