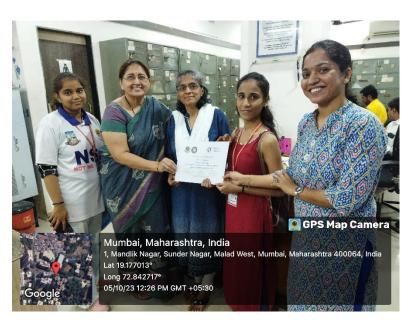

At the beginning, on 14<sup>th</sup> Sept, 2023 an online session was conducted for students by the guest speaker Dr. Rita Savla, the founder director of Radhee Disaster & Education Foundation, to inform the students regarding the theme and rules of the competition. As per the stated directions during the online session, students had submitted their creatives till 24<sup>th</sup> Sept, 2023. Awards and certificates were distributed among participants based on the best creatives in the presence of Principal sir of our college Dr. Digambar Ganjewar and Vice Principal maam Dr. Madhavi Nighoskar. The entire competition was organised by the teacher in charge and NSS PO Ms. Varsha Tandel under the guidance of NSS Programme Officer Dr. Sunita Tidke and with the help of NSS volunteers.