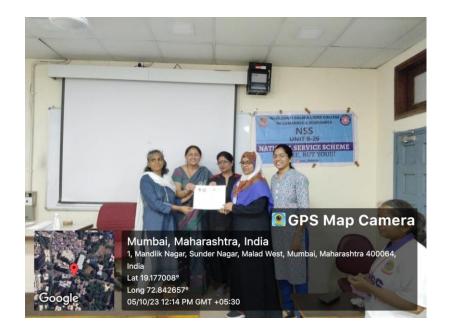

At the beginning, on 14<sup>th</sup> Sept, 2023 an online session was conducted for students by the guest speaker Dr. Rita Savla, the founder director of Radhee Disaster & Education Foundation, to inform the students regarding the theme and rules of the competition. As per the stated directions during the online session, students had submitted their creatives till 24<sup>th</sup> Sept, 2023. Awards and certificates were distributed among participants based on the best creatives in the presence of Principal sir of our college Dr. Digambar Ganjewar and Vice Principal maam Dr. Madhavi Nighoskar. The entire competition was organised by the teacher in charge and NSS PO Ms. Varsha Tandel under the guidance of NSS Programme Officer Dr. Sunita Tidke and with the help of NSS volunteers.