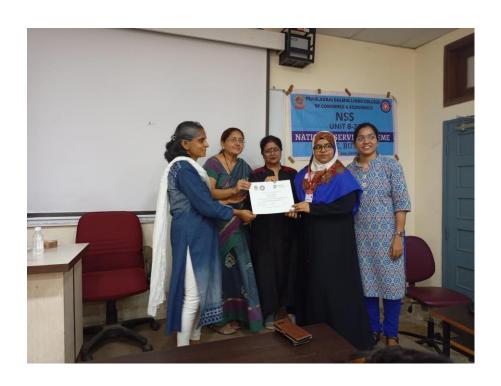

## Report on "Creative Design Development Competition on Cardiac Safety"

NSS Unit B-26 has organised "Cardiac Safety Creative Design Development Competition" in association with Radhee Disaster & Education Foundation during 25th Sept 2023 to 30th Sept, 2023 on the occasion of NSS Foundation Day. The main objective was to develop creative solutions and designs that enhance awareness of cardiac safety among students. It increases awareness about cardiac safety issues and the importance of proactive measures among students.

At the beginning, on 14<sup>th</sup> Sept, 2023 an online session was conducted for students by the guest speaker Dr. Rita Savla, the founder director of Radhee Disaster & Education Foundation, to inform the students regarding the theme and rules of the competition. As per the stated directions during the online session, students had submitted their creatives till 24<sup>th</sup> Sept, 2023. Awards and certificates were distributed among participants based on the best creatives in the presence of Principal sir of our college Dr. Digambar Ganjewar and Vice Principal maam Dr. Madhavi Nighoskar. The entire competition was organised by the teacher in charge and NSS PO Ms. Varsha Tandel under the guidance of NSS Programme Officer Dr. Sunita Tidke and with the help of NSS volunteers.