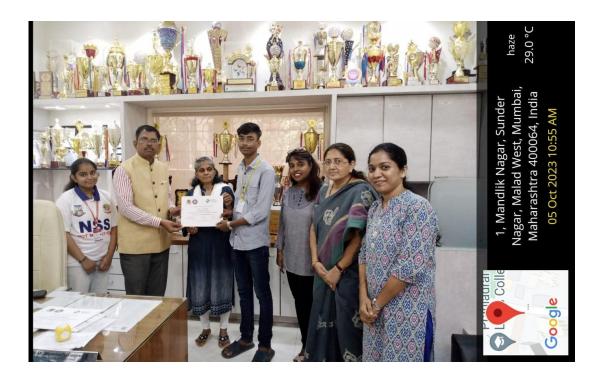

At the beginning, on 14<sup>th</sup> Sept, 2023 an online session was conducted for students by the guest speaker Dr. Rita Savla, the founder director of Radhee Disaster & Education Foundation, to inform the students regarding the theme and rules of the competition. As per the stated directions during the online session, students had submitted their creatives till 24<sup>th</sup> Sept, 2023. Awards and certificates were distributed among participants based on the best creatives in the presence of Principal sir of our college Dr. Digambar Ganjewar and Vice Principal maam Dr. Madhavi Nighoskar. The entire competition was organised by the teacher in charge and NSS PO Ms. Varsha Tandel under the guidance of NSS Programme Officer Dr. Sunita Tidke and with the help of NSS volunteers.