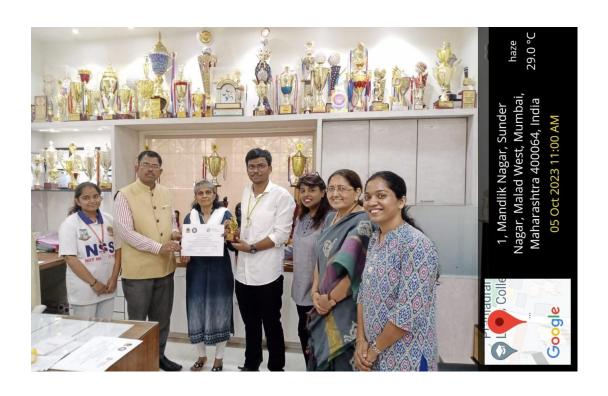

At the beginning, on 14<sup>th</sup> Sept, 2023 an online session was conducted for students by the guest speaker Dr. Rita Savla, the founder director of Radhee Disaster & Education Foundation, to inform the students regarding the theme and rules of the competition. As per the stated directions during the online session, students had submitted their creatives till 24<sup>th</sup> Sept, 2023. Awards and certificates were distributed among participants based on the best creatives in the presence of Principal sir of our college Dr. Digambar Ganjewar and Vice Principal maam Dr. Madhavi Nighoskar. The entire competition was organised by the teacher in charge and NSS PO Ms. Varsha Tandel under the guidance of NSS Programme Officer Dr. Sunita Tidke and with the help of NSS volunteers.