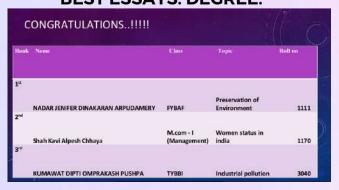

volvement)                                                   |
| 1* Consolation              | 13       | Women Achievers of India and their<br>Achievements         | Content, engagement with the audience                                                                    |
| 2 <sup>nd</sup> Consolation | 6        | Pros and Cons of Online Higher<br>Education                | Funny, pointed out the reality quite well                                                                |
| 3rd Consolation             | 1        | Save Tigers                                                | Content                                                                                                  |

#### **BEST PPT AND PRESENTATION:**



#### **BEST ESSAYS: DEGREE:**



#### **BEST ESSAYS: DEGREE:**



## Student Manager of the Year:

Mr. Omkar Mahadik, Mr. Adwait Khatu, Mr. Rhutik Kokate and Mr. Ronak Jain.









Workshop on Treating the Pandemic Wave of Anxiety and Depression among youngsters –











Sanshodhan 2021- Students' Conference:











• The Department organized Students' Conference- Sanshodhan 2021 from 31st March, 2021 to 8th April, 2021. Thirteen different Research Topics were given to 13 PEC groups. Students made a questionnaire, which was assessed by teachers. After the necessary approval, the questionnaire was converted into google form by students and posted in class WhatsApp groups. The responses received were analyzed by the students using Excel. A formal research paper was written by the students on the said research topic and was presented during the