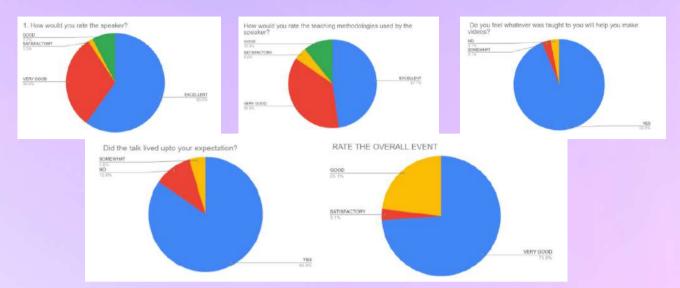

 The Department organized a One Day Online Workshop on "Video Editing Using Android Phones" on 7th March, 2021. Mr. Arun Kumar Pandey, Producer-Documentary films, HOD (Journalism & Mass Communication – JJT University) was invited as the resource person for this workshop. The workshop was well received by the students and a brief summary of the feedback is mentioned below: