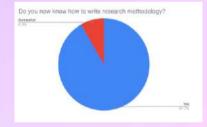

 We organised a Two- Day Online Workshop on "How to write a good research paper" on 3rd and 4th March, 2021. Dr. Swati Desai, Research Guide, JJT University was invited as the resource person for this workshop. The objective of this workshop was to explain students about each component of research paper and also to explain students on how to analyse the data using Excel. The workshop was well received by the students and a brief summary of the feedback is mentioned below:

• The Department organized Students' Conference- Sanshodhan 2021 from 31st March, 2021 to 8th April, 2021. Thirteen different Research Topics were given to 13 PEC groups. Students made a questionnaire, which was assessed by teachers. After the necessary approval, the questionnaire was converted into google form by students and posted in class WhatsApp groups. The responses received were analyzed by the students using Excel. A formal research paper was written by the students on the said research topic and was presented during the Students' Conference-Sanshodhan – 2021 with the help of PPTS. All students were sent e-certificates for participation. Best three research papers were selected and were given e-certificates. Three consolation prizes were also given & e-certificates were also mailed to them. The workshop was well received by the students and the suggestions given by the extension teachers helped students understand the nuances on how to conduct and write a research report. A brief summary of the students' feedback is mentioned below: