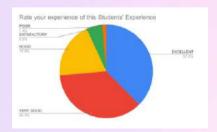

#### List of activities conducted in the Academic Year 2020-2021 are as follows:

- Pandemic time pushed us all into this online mode!!! So, we began by training students on how to make google forms. We conducted two such training sessions on 4th January, 2020 for degree students and 13th January, 2021 for SFC students. Our extension teacher Mr. Sandeep Gupta guided and trained our students on this.
- Research all over the world suggested that the isolation caused because of the lock down pushed many youngsters into anxiety and depression. So, the Department organized an Online Workshop on Treating the Pandemic Wave of Anxiety and Depression Among Youngsters" on 16th January 2021. The workshop was devised to train students on how to handle the mind and overcome such negative emotions. Mr Amol Wagle, International Faculty, Art of Living was invited as a resource person for this session. The workshop was well received by the students and a brief summary of the feedback is mentioned below: