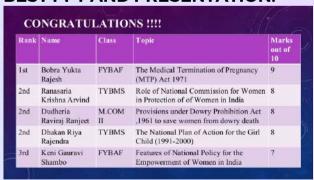

- Video Editing Competition: Students were given topic for Video Making related to socio-economic, gender, environment, related issues. They made videos (upto 2 minutes duration). Best Three Videos were selected and were mailed appreciation certificates. Plus, three more videos were given consolation prizes.
- Survey of Women's Status: The questionnaire on SWS was converted into google form and posted
  in class groups. On the basis of the responses received from the respondents, each google form
  was analysed and a separate conclusion sheet was made for each respondent.
- Preparing PPTs on Women related Laws and Presentation: All students enrolled for SWS were
  given topics related to laws for women. Students gathered information on the said law and made
  PPTS. These PPTs were presented by the extension students in various classes. Students were
  assessed on a scale of 10 marks. Ans the best three presentations were appreciated and were
  given e-certificates.
- Essay Writing Competition: Students wrote an essay (upto 2000 words) on various socio, economic, cultural, gender and environmental issues as a part of their extension work. All essays were graded and best 3 essays each from degree and self-financing courses were given ecertificates.
- On behalf of the Lions Club of Malad Borivli along with Prahladrai Dalmia Lions College Of Commerce and Economics had organized a session inviting innovative ideas "Inspire to Serve." The Department of Lifelong Learning and Extension of our college proposed three projects. Out of these 3 projects, 2 projects were selected by the Lions Club of Malad-Borivli and have sanctioned Rs.10,000 each for executing the project at community level.