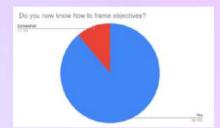

 We organised a Two- Day Online Workshop on "How to write a good research paper" on 3rd and 4th March, 2021. Dr. Swati Desai, Research Guide, JJT University was invited as the resource person for this workshop. The objective of this workshop was to explain students about each component of research paper and also to explain students on how to analyse the data using Excel. The workshop was well received by the students and a brief summary of the feedback is mentioned below: