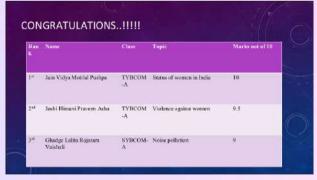

ssage, Characters<br>(personal involvement)                                                   |
| 1* Consolation              | 13       | Women Achievers of India and their<br>Achievements         | Content, engagement with the audience                                                                    |
| 2 <sup>nd</sup> Consolation | 6        | Pros and Cons of Online Higher<br>Education                | Funny, pointed out the reality quite well                                                                |
| 3rd Consolation             | 1        | Save Tigers                                                | Content                                                                                                  |

#### **BEST PPT AND PRESENTATION:**



#### **BEST ESSAYS: DEGREE:**



#### **BEST ESSAYS: DEGREE:**



## Student Manager of the Year:

Mr. Omkar Mahadik, Mr. Adwait Khatu, Mr. Rhutik Kokate and Mr. Ronak Jain.









Workshop on Treating the Pandemic Wave of Anxiety and Depression among youngsters –











Sanshodhan 2021- Students' Conference:











• The Department organized Students' Conference- Sanshodhan 2021 from 31st March, 2021 to 8th April, 2021. Thirteen different Research Topics were given to 13 PEC groups. Students made a questionnaire, which was assessed by teachers. After the necessary approval, the questionnaire was converted into google form by students and posted in class WhatsApp groups. The responses received were analyzed by the students using Excel. A formal research paper was written by the students on the said research to