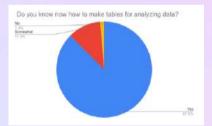

 We organised a Two- Day Online Workshop on "How to write a good research paper" on 3rd and 4th March, 2021. Dr. Swati Desai, Research Guide, JJT University was invited as the resource person for this workshop. The objective of this workshop was to explain students about each component of research paper and also to explain students on how to analyse the data using Excel. The workshop was well received by the students and a brief summary of the feedback is mentioned below:

• The Department organized Students' Conference- Sanshodhan 2021 from 31st March, 2021 to 8th April, 2021. Thirteen different Research Topics were given to 13 PEC groups. Students made a questionnaire, which was assessed by teachers. After the necessary approval, the questionnaire was converted into google form by students and posted in class WhatsApp groups. The responses received were analyzed by the students using Excel. A formal research paper was written by the students on the said research topic and was presented during the Students' Conference-Sanshodhan – 2021 with the help of PPTS. All students were sent e-certificates for participation. Best three research papers were selected and were given e-certificates. Three consolation prizes were also given & e-certificates were also mailed to them. The workshop was well received by the students and the suggestions given by the extension teachers helped students understand the nuances on how to conduct and write a research report. A brief summary of the students' feedback is mentioned below: