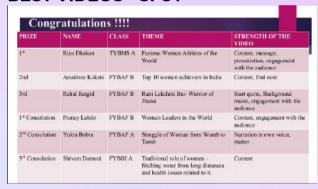

#### **BEST VIDEOS - DEGREE:**

| PREZE                       | Group No |                                                            | STRENGTH OF THE VIDEO                                                                                    |
|-----------------------------|----------|------------------------------------------------------------|----------------------------------------------------------------------------------------------------------|
| 1*                          | 4        | Meditation and Exercise-Ways to live a<br>Stress-free life | Content, message, presentation,<br>engagement with the audience,<br>Characters (personal<br>involvement) |
| 2nd                         | 7        | Save our Seas                                              | Content, message, presentation,<br>engagement with the audience                                          |
| 3rd                         | 10       | Women's Safety- Self-Defence Tips                          | Content, message, Characters<br>(personal involvement)                                                   |
| 1* Consolation              | 13       | Women Achievers of India and their<br>Achievements         | Content, engagement with the audience                                                                    |
| 2 <sup>nd</sup> Consolation | 6        | Pros and Cons of Online Higher<br>Education                | Funny, pointed out the reality quite well                                                                |
| 3rd Consolation             | 1        | Save Tigers                                                | Content                                                                                                  |