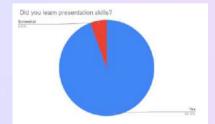

 We organised a Two- Day Online Workshop on "How to write a good research paper" on 3rd and 4th March, 2021. Dr. Swati Desai, Research Guide, JJT University was invited as the resource person for this workshop. The objective of this workshop was to explain students about each component of research paper and also to explain students on how to analyse the data using Excel. The workshop was well received by the students and a brief summary of the feedback is mentioned below: