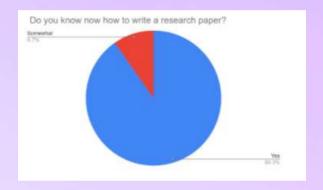

 We organised a Two- Day Online Workshop on "How to write a good research paper" on 3rd and 4th March, 2021. Dr. Swati Desai, Research Guide, JJT University was invited as the resource person for this workshop. The objective of this workshop was to explain students about each component of research paper and also to explain students on how to analyse the data using Excel. The workshop was well received by the students and a brief summary of the feedback is mentioned below: