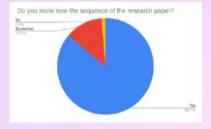

 We organised a Two- Day Online Workshop on "How to write a good research paper" on 3rd and 4th March, 2021. Dr. Swati Desai, Research Guide, JJT University was invited as the resource person for this workshop. The objective of this workshop was to explain students about each component of research paper and also to explain students on how to analyse the data using Excel. The workshop was well received by the students and a brief summary of the feedback is mentioned below:

• The Department organized Students' Conference- Sanshodhan 2021 from 31st March, 2021 to 8th April, 2021. Thirteen different Research Topics were given to 13 PEC groups. Students made a questionnaire, which was assessed by teachers. After the necessary approval, the questionnaire was converted into google form by students and posted in class WhatsApp groups. The responses received were analyzed by the students using Excel. A formal research paper was written by the students on the said research topic and was presented during the Students' Conference-Sanshodhan – 2021 with the help of PPTS. All students were sent e-certificates for participation. Best three research papers were selected and were given e-certificates. Three consolation prizes were also given & e-certificates were also mailed to them. The workshop was well received by the students and the suggestions given by the extension teachers helped students understand the nuances on how to conduct and write a research report. A brief summary of the students' feedback is mentioned below: