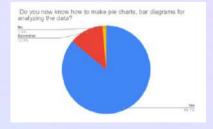

 We organised a Two- Day Online Workshop on "How to write a good research paper" on 3rd and 4th March, 2021. Dr. Swati Desai, Research Guide, JJT University was invited as the resource person for this workshop. The objective of this workshop was to explain students about each component of research paper and also to explain students on how to analyse the data using Excel. The workshop was well received by the students and a brief summary of the feedback is mentioned below:

• The Department organized Students' Conference- Sanshodhan 2021 from 31st March, 2021 to 8th April, 2021. Thirteen different Research Topics were given to 13 PEC groups. Students made a questionnaire, which was assessed by teachers. After the necessary approval, the questionnaire was converted into google form by students and posted in class WhatsApp groups. The responses received were analyzed by the students using Excel. A formal research paper was written by the students on the said research topic and was presented during the Students' Conference-Sanshodhan – 2021 with the help of PPTS. All students were sent e-certificates for participation. Best three research papers were selected and were given e-certificates. Three consolation prizes were also given & e-certificates were also mailed to them. The workshop was well received by the students and the suggestions given by the extension teachers helped students understand the nuances on how to conduct and write a research report. A brief summary of the students' feedback is mentioned below: