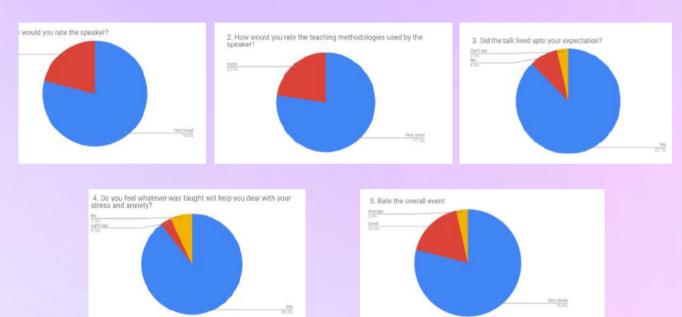

#### List of activities conducted in the Academic Year 2020-2021 are as follows:

- Pandemic time pushed us all into this online mode!!! So, we began by training students on how to make google forms. We conducted two such training sessions on 4th January, 2020 for degree students and 13th January, 2021 for SFC students. Our extension teacher Mr. Sandeep Gupta guided and trained our students on this.
- Research all over the world suggested that the isolation caused because of the lock down pushed many youngsters into anxiety and depression. So, the Department organized an Online Workshop on Treating the Pandemic Wave of Anxiety and Depression Among Youngsters" on 16th January 2021. The workshop was devised to train students on how to handle the mind and overcome such negative emotions. Mr Amol Wagle, International Faculty, Art of Living was invited as a resource person for this session. The workshop was well received by the students and a brief summary of the feedback is mentioned below: