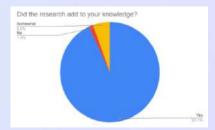

 We organised a Two- Day Online Workshop on "How to write a good research paper" on 3rd and 4th March, 2021. Dr. Swati Desai, Research Guide, JJT University was invited as the resource person for this workshop. The objective of this workshop was to explain students about each component of research paper and also to explain students on how to analyse the data using Excel. The workshop was well received by the students and a brief summary of the feedback is mentioned below: