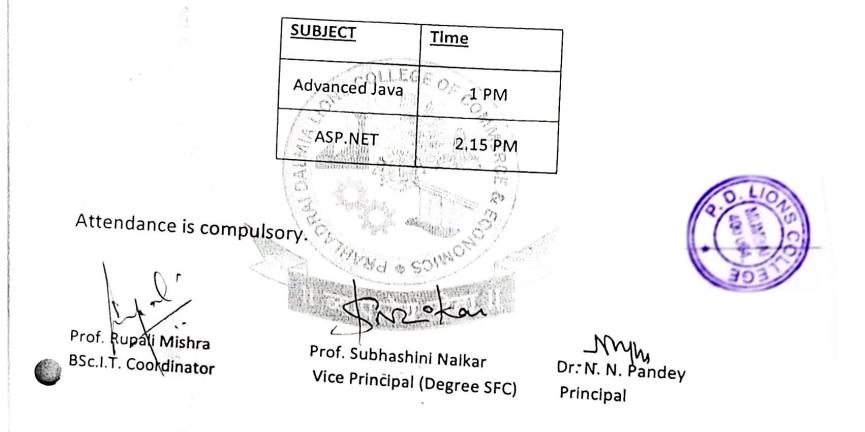

## Notice dated 11<sup>th</sup> November'2017

BSc.I.T. department is organizing guest lecture for T.Y.BSc.I.T. students on 14<sup>th</sup> November. Schedule is given as follows:

## **Activity Report**

BSc.(I.T.) / Dlita : B.Sc.(I.T.)

Name of the Activity: Guest Lecture

Date: 14<sup>th</sup> November 2017

Time: 1:00 PM

Venue: Computer Lab

Important People involved: Prof. Vaibhav Sakpal and Prof. Anupama

No. of Participation:64

Note: Included photographs in this report (Yes/No): No

Description:

A Guest Lecture was organized on "Advanced java and ASP .NET" by B.Sc.(I.T.) for all the TYBSCIT students of Prahladrai Dalmia Lions College Of Commerce & Economics.