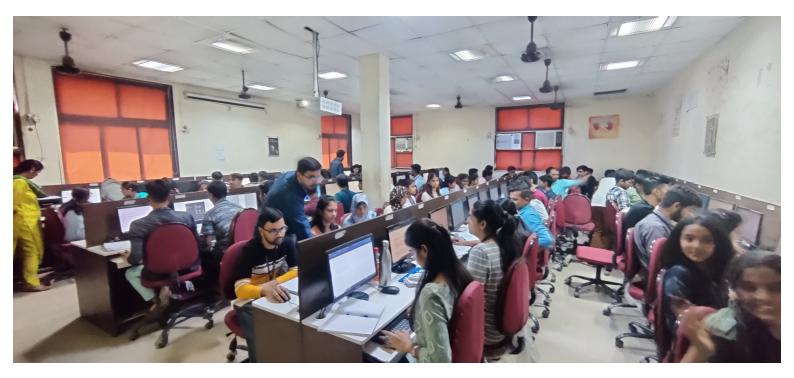

No. of Participation:64

Note: Included photographs in this report (Yes/No): No

Description:

A Guest Lecture was organized on "Advanced java and ASP .NET" by B.Sc.(I.T.) for all the TYBSCIT students of Prahladrai Dalmia Lions College Of Commerce & Economics.

The event started with the introduction of the event by Prof Rupali Mishra and welcomed our dignities, then our honorable Vice-principal Mrs. Subhashni Naikar spoke about the event, then spokesperson was introduced by Prof Sanjana Khemka and handed over the mic to the Spokesperson Mr. Vaibhav Sakpal

He started the introduction to the Advanced Java Syllabus discussion. He also covered the paper pattern and how to write University paper.

Doubt Clearance session was conducted at the end.

The vote of thanks for the event was given by Prof. Rupali Mishra