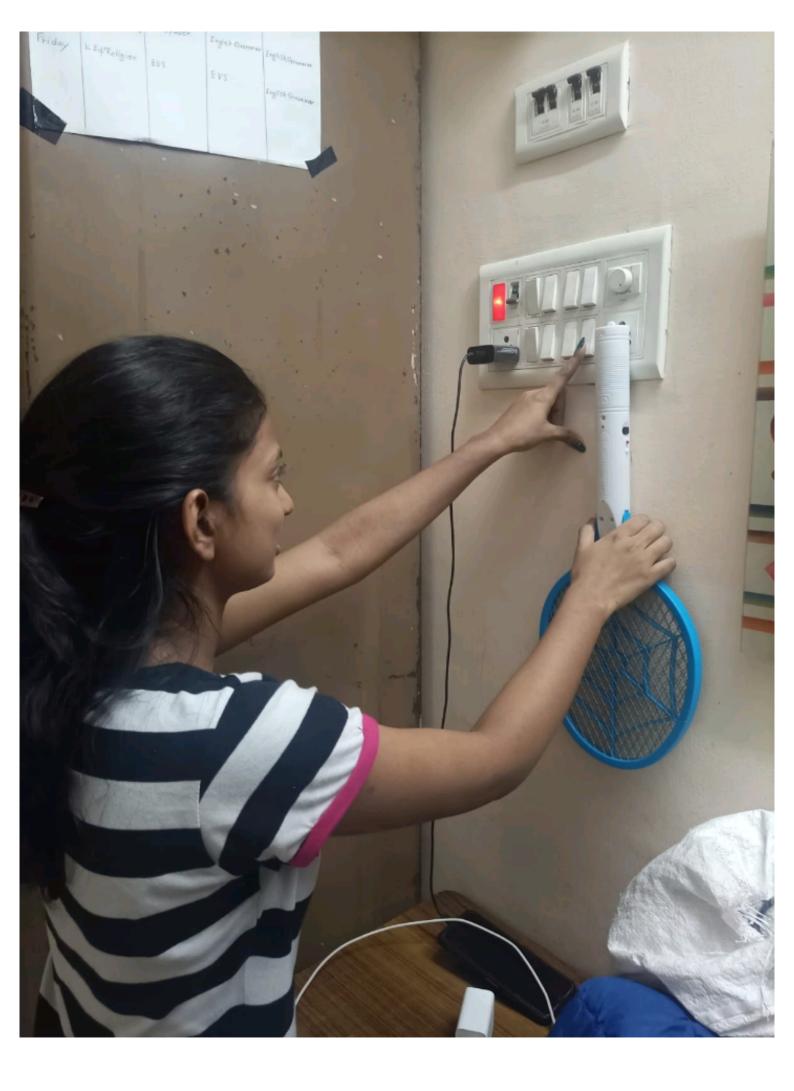

hallenge).

2) All the day wise photographs have to be uploaded in a pdf format on: https://forms.gle/wfjkyEUVHq6Fd38cA . The last day for submission is 30th November 2021.

3) Best 3 photographs will be awarded with appreciation certificates.

4) The activity is OPEN to all students. However, it is compulsory for DLLE students.

#### **CHANGE YOUR HABITS, NOT THE CLIMATE**





































Detto

Day 1



# I WILL NOT WASTE FOOD ON MY PLATE















### Day 8



#### I WILL CARRY REUSEABLE BOTTLE, EVERYTIME I STEP OUT OF MY HOUSE



X



STREET, ST

X

000

Day 9

## I WILL SWITCH OFF FANS AND LIGHTS WHENEVER NOT NEEDED

-

#### Day 10

## I WILL START SEPERATING WET WASTE AND DRY WASTE



Earn 5% on every order

Scan the QR code to Download APP