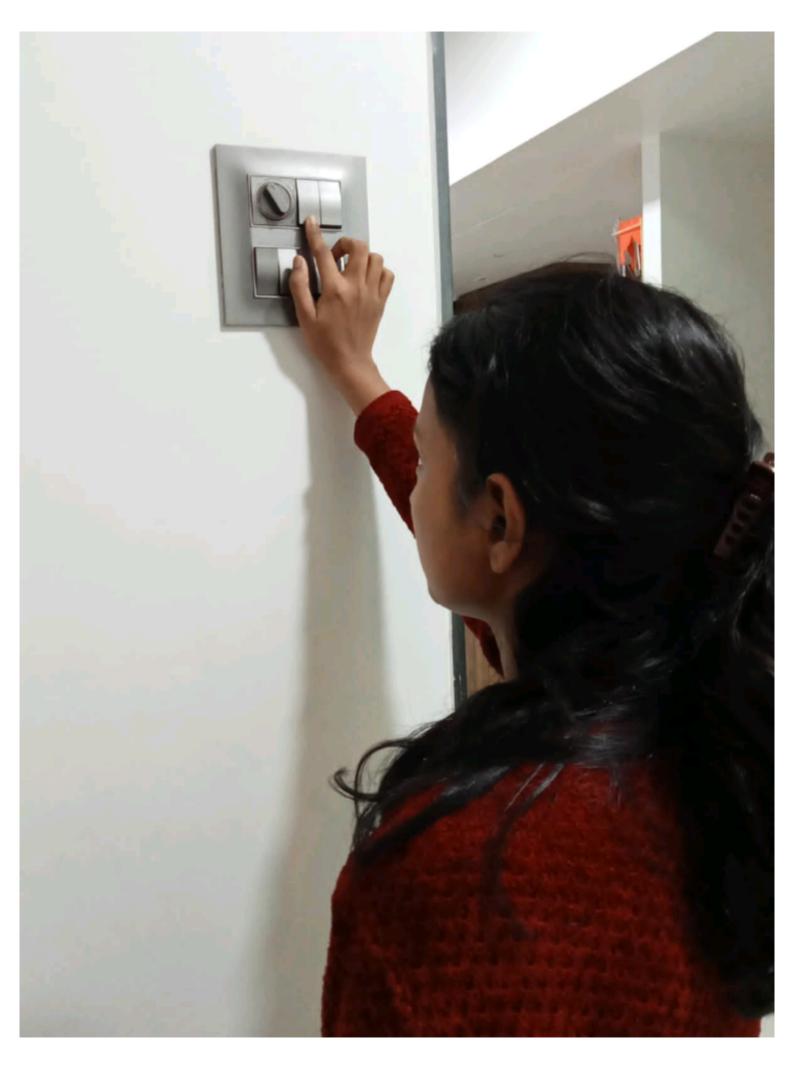

he day wise photographs have to be uploaded in a pdf format on: https://forms.gle/wfjkyEUVHq6Fd38cA . The last day for submission is 30th November 2021.

3) Best 3 photographs will be awarded with appreciation certificates.

4) The activity is OPEN to all students. However, it is compulsory for DLLE students.

#### **CHANGE YOUR HABITS, NOT THE CLIMATE**





































Detto

Day 1



# I WILL NOT WASTE FOOD ON MY PLATE















### Day 8



#### I WILL CARRY REUSEABLE BOTTLE, EVERYTIME I STEP OUT OF MY HOUSE



X



STREET, ST

X

000

Day 9

## I WILL SWITCH OFF FANS AND LIGHTS WHENEVER NOT NEEDED

-

#### Day 10

## I WILL START SEPERATING WET WASTE AND DRY WASTE



Earn 5% on every order

Scan the QR code to Download APP