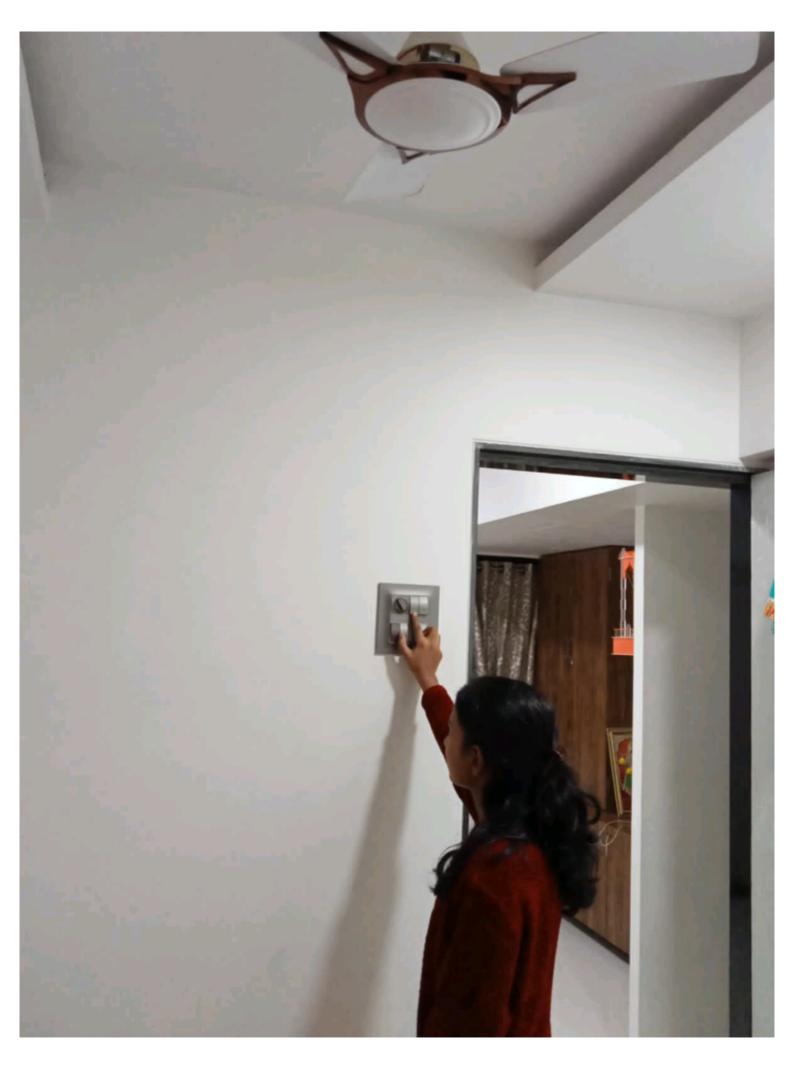

the day wise photographs have to be uploaded in a pdf format on: https://forms.gle/wfjkyEUVHq6Fd38cA . The last day for submission is 30th November 2021.

3) Best 3 photographs will be awarded with appreciation certificates.

4) The activity is OPEN to all students. However, it is compulsory for DLLE students.

#### **CHANGE YOUR HABITS, NOT THE CLIMATE**





































Detto

Day 1



# I WILL NOT WASTE FOOD ON MY PLATE















### Day 8



#### I WILL CARRY REUSEABLE BOTTLE, EVERYTIME I STEP OUT OF MY HOUSE



X



STREET, ST

X

000

Day 9

## I WILL SWITCH OFF FANS AND LIGHTS WHENEVER NOT NEEDED

-

#### Day 10

## I WILL START SEPERATING WET WASTE AND DRY WASTE



Earn 5% on every order

Scan the QR code to Download APP