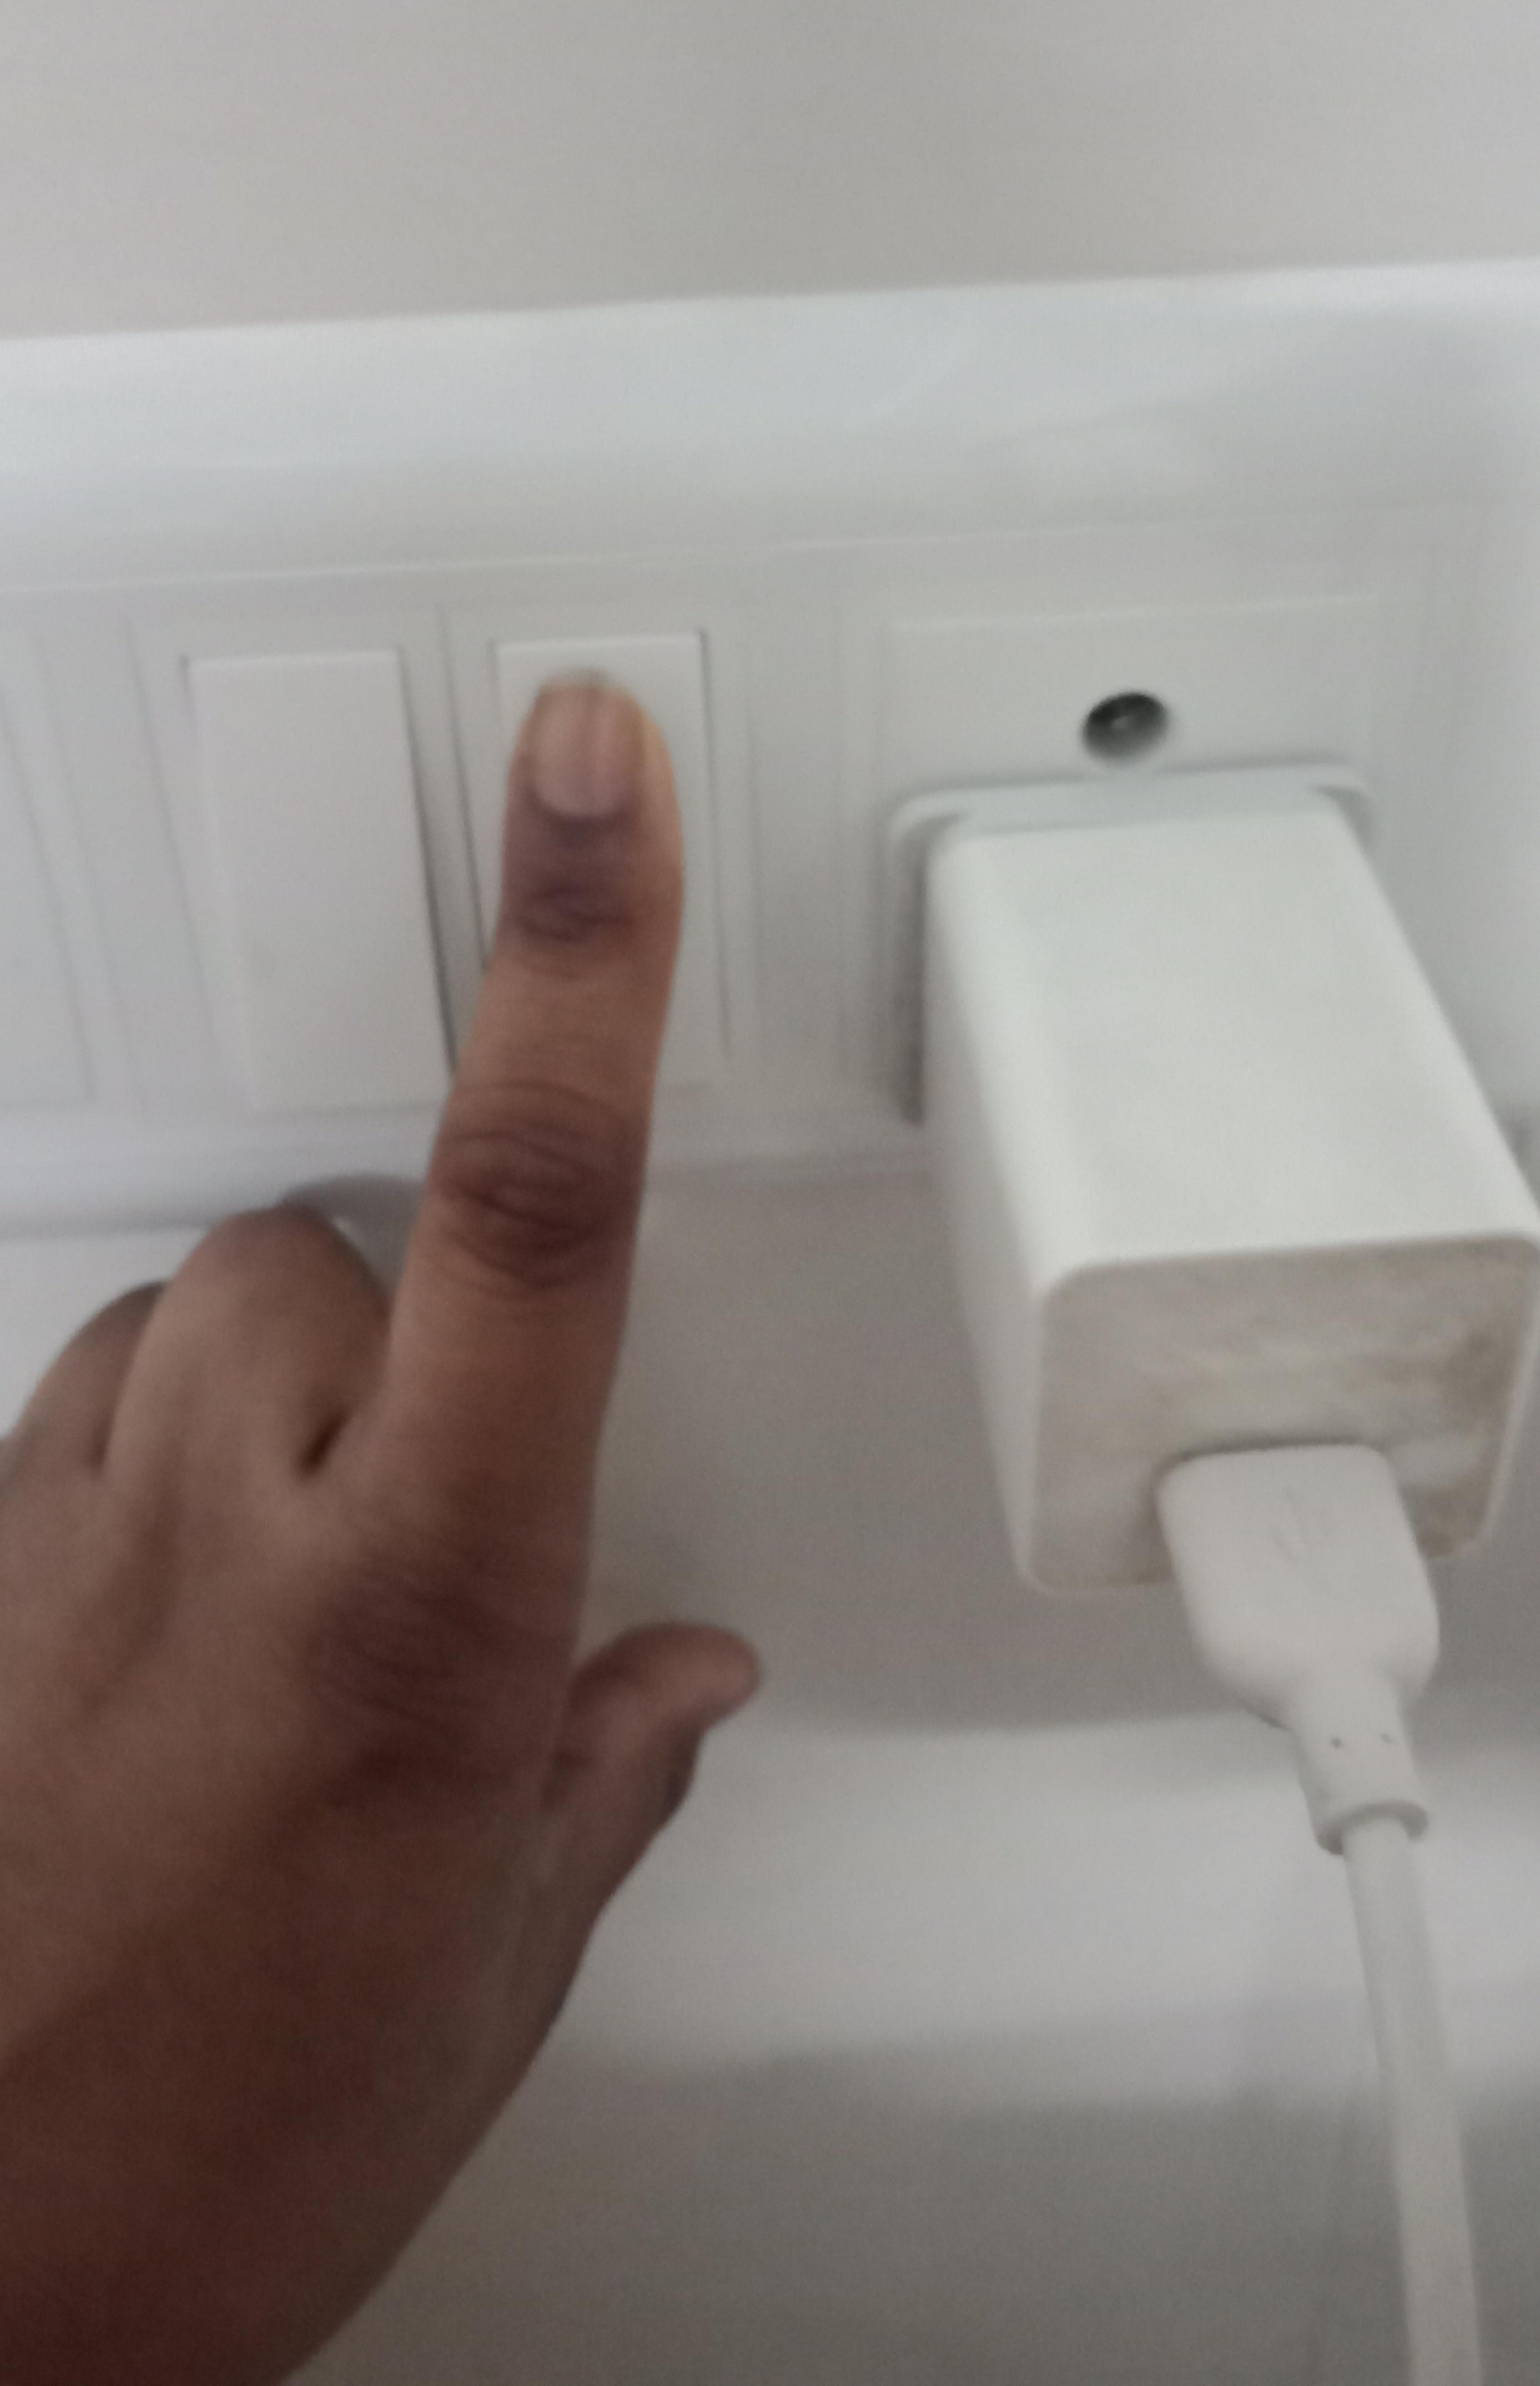

to be uploaded in a pdf format on: https://forms.gle/wfjkyEUVHq6Fd38cA . The last day for submission is 30th November 2021.

3) Best 3 photographs will be awarded with appreciation certificates.

4) The activity is OPEN to all students. However, it is compulsory for DLLE students.

#### **CHANGE YOUR HABITS, NOT THE CLIMATE**





































Detto

Day 1



# I WILL NOT WASTE FOOD ON MY PLATE















### Day 8



#### I WILL CARRY REUSEABLE BOTTLE, EVERYTIME I STEP OUT OF MY HOUSE



X



STREET, ST

X

000

Day 9

## I WILL SWITCH OFF FANS AND LIGHTS WHENEVER NOT NEEDED

-

#### Day 10

## I WILL START SEPERATING WET WASTE AND DRY WASTE



Earn 5% on every order

Scan the QR code to Download APP