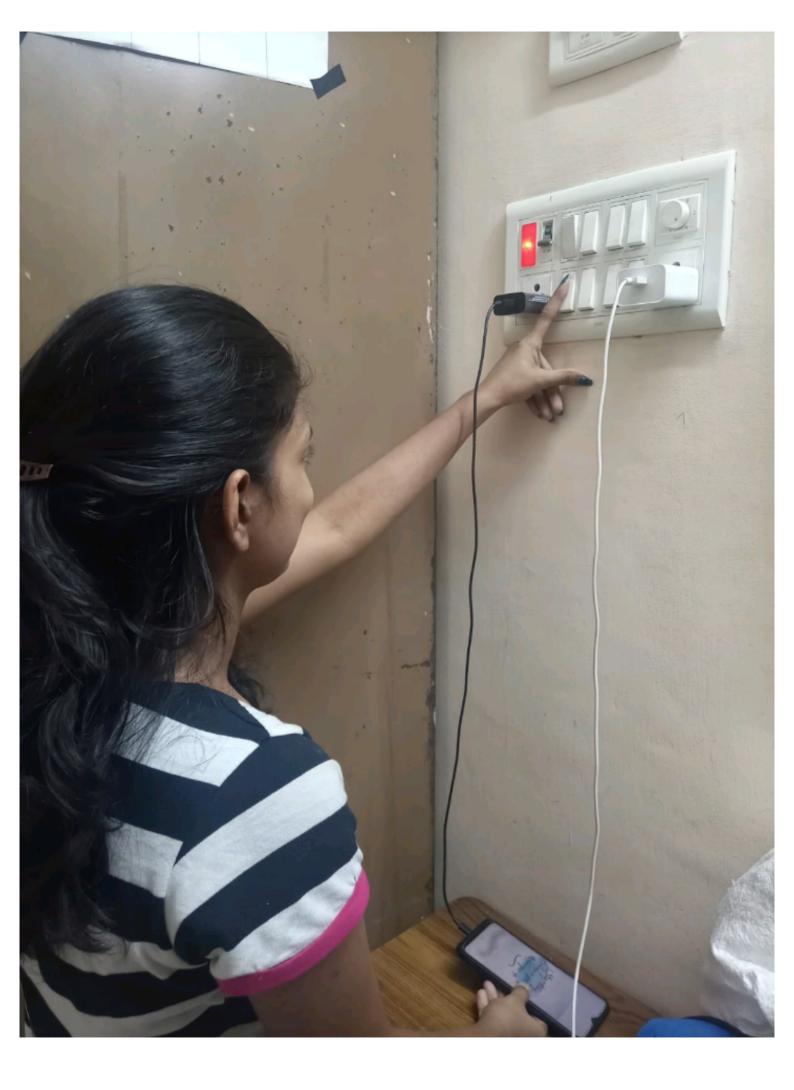

challenge).

2) All the day wise photographs have to be uploaded in a pdf format on: https://forms.gle/wfjkyEUVHq6Fd38cA . The last day for submission is 30th November 2021.

3) Best 3 photographs will be awarded with appreciation certificates.

4) The activity is OPEN to all students. However, it is compulsory for DLLE students.

#### **CHANGE YOUR HABITS, NOT THE CLIMATE**





































Detto

Day 1



# I WILL NOT WASTE FOOD ON MY PLATE















### Day 8



#### I WILL CARRY REUSEABLE BOTTLE, EVERYTIME I STEP OUT OF MY HOUSE



X



STREET, ST

X

000

Day 9

## I WILL SWITCH OFF FANS AND LIGHTS WHENEVER NOT NEEDED

-

#### Day 10

## I WILL START SEPERATING WET WASTE AND DRY WASTE



Earn 5% on every order

Scan the QR code to Download APP