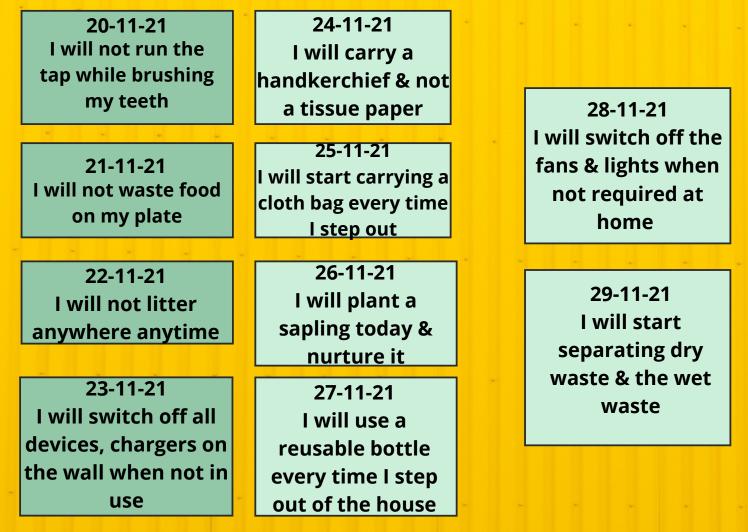

#### A 10 Day SUSTAINABILITY CHALLENGE !!

1) Click 2 photographs for each day (the photographs should show you accepting the challenge).

2) All the day wise photographs have to be uploaded in a pdf format on: https://forms.gle/wfjkyEUVHq6Fd38cA . The last day for submission is 30th November 2021.