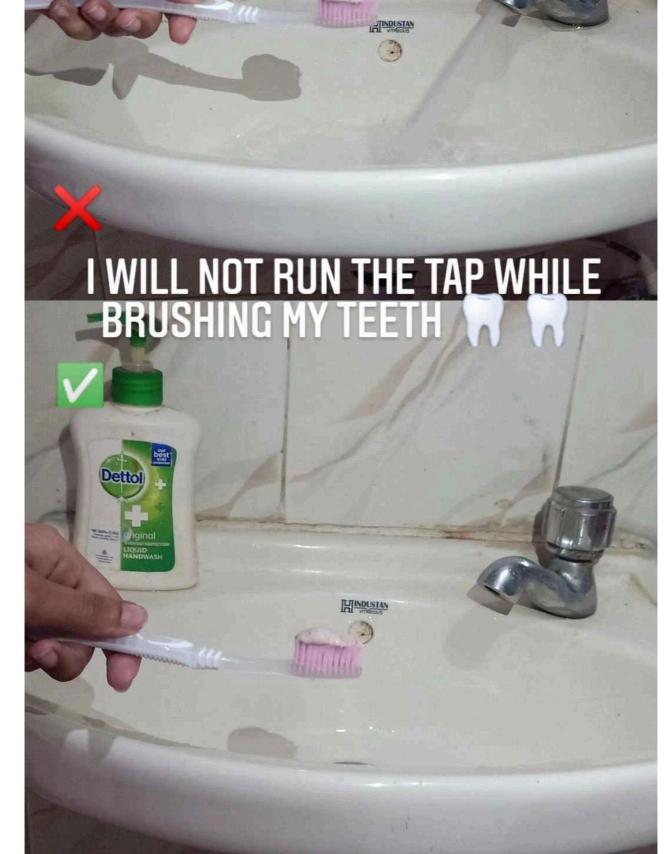

Prahladrai Dalmia Lions College of Commerce and Economics Sunder Nagar, S.V.Road, Malad (W), Mumbai 400064 ISO 9001:2015 Certified

#### Department of Lifelong Learning & Extension (DLLE) GIVES YOU

#### A 10 Day SUSTAINABILITY CHALLENGE !!



1) Click 2 photographs for each day (the photographs should show you accepting the challenge).

2) All the day wise photographs have to be uploaded in a pdf format on: https://forms.gle/wfjkyEUVHq6Fd38cA . The last day for submission is 30th November 2021.

3) Best 3 photographs will be awarded with appreciation certificates.

4) The activity is OPEN to all students. However, it is compulsory for DLLE students.

#### **CHANGE YOUR HABITS, NOT THE CLIMATE**





































Detto

Day 1



# I WILL NOT WASTE FOOD ON MY PLATE















### Day 8



#### I WILL CARRY REUSEABLE BOTTLE, EVERYTIME I STEP OUT OF MY HOUSE



X



STREET, ST

X

000

Day 9

## I WILL SWITCH OFF FANS AND LIGHTS WHENEVER NOT NEEDED

-

#### Day 10

## I WILL START SEPERATING WET WASTE AND DRY WASTE



Earn 5% on every order

Scan the QR code to Download APP