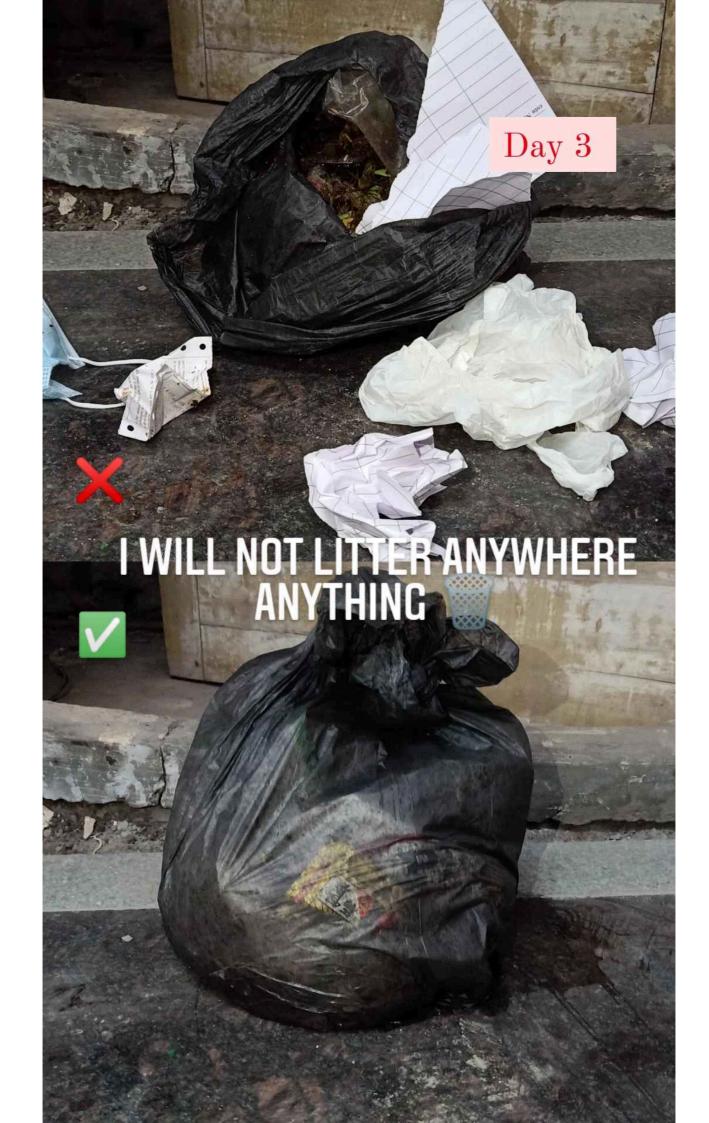

Prahladrai Dalmia Lions College of Commerce and Economics Sunder Nagar, S.V.Road, Malad (W), Mumbai 400064 ISO 9001:2015 Certified

#### Department of Lifelong Learning & Extension (DLLE) GIVES YOU

#### A 10 Day SUSTAINABILITY CHALLENGE !!



1) Click 2 photographs for each day (the photographs should show you accepting the challenge).

2) All the day wise photographs have to be uploaded in a pdf format on: https://forms.gle/wfjkyEUVHq6Fd38cA . The last day for submission is 30th November 2021.

3) Best 3 photographs will be awarded with appreciation certificates.

4) The activity is OPEN to all students. However, it is compulsory for DLLE students.

#### **CHANGE YOUR HABITS, NOT THE CLIMATE**





































Detto

Day 1



# I WILL NOT WASTE FOOD ON MY PLATE















### Day 8



#### I WILL CARRY REUSEABLE BOTTLE, EVERYTIME I STEP OUT OF MY HOUSE



X



STREET, ST

X

000

Day 9

## I WILL SWITCH OFF FANS AND LIGHTS WHENEVER NOT NEEDED

-

#### Day 10

## I WILL START SEPERATING WET WASTE AND DRY WASTE



Earn 5% on every order

Scan the QR code to Download APP