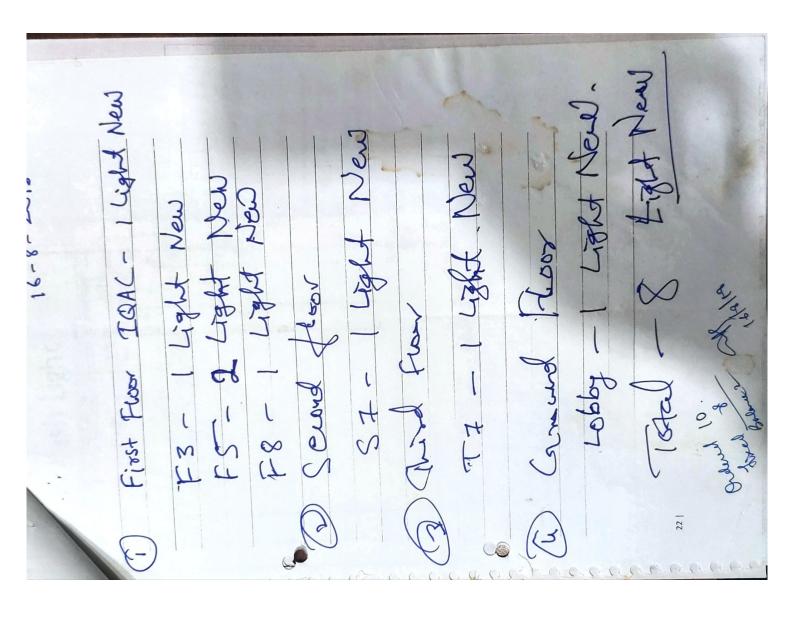

| 75/5 10/2 | 10                 | BANK DEIAILS:                 | Account Name: Yash Light NS. 1300101 |                    | : PUNB0993800 |                                                |                     |                                                                 | TERMS & CONDITION:  1) Payment requested by cross PAYEES A/C. Cheque / NEFT / RTGS Only. |         |





Date:11-Dec-2018

#### Bank Payment Voucher

CASH / BANK

### PRAHLADRAI DALMIA LIONS COLLEGE OF COM. AND ECO. SR

Sunder Nagar, S. V. Road, Malad (W), Mumbai - 064

E-Mail:Dalmialionscollege@gmail.com

478

VOUCHER No. :

|                        | (Used Of the Associaty                                     |          |
|------------------------|------------------------------------------------------------|----------|
|                        | (Head Of the Account)                                      |          |
|                        | PARTICULARS                                                | AMOUNT   |
| Prepared By            | YASH LIGHT CH. NO. 002279 PAID TOWARDS 4 FEET T5 LED       | 6,003.00 |
| Checked By             | LIGHT PURCHASE 16 QTY @ 335/- EACH AS PER<br>BILL A