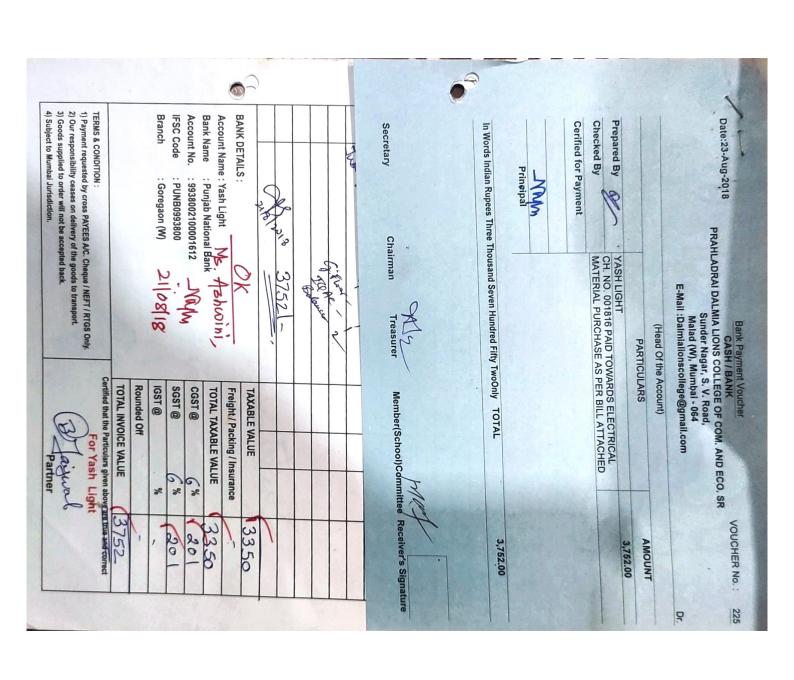

|                                            |                                                                  |          |  |  |  |  |

HDFC BANK Preferred SHOP NO.5-5A, KRISHNA REGENCY, SUNDER NAGAR, NEAR. DALMIA COLLEGE, MALAD WEST, MUMBA-100064, MAHARASHTRA RTGS / NEFT IFSC: HDFC0001574 Weekly Holiday on SUNDAY A/c Payee Or Bearer Rupees AXAK ENTERPRISES या धारक को Sixteen Thousand Two Hundred Fifty Two Only अवा करें \*\*16,252.00 50100160152988 Brn: 1574 Pdt:145 SB-INSTITUTION For PRAHLADRAI DALMIA LIONS COLLEGE (SR) Payable at par through clearing/transfer at all branches of HDFC BANK LTD Aswaitago Nigh **Authorised Signatories** THE HALLET HA Please sign above /कृपण वहीं हरलकर करे ""OO 1805" 400 240 137" O 146 77" 31



| Shree Guneshay Mamih    GST TAX INVOICE | N apioni  | LED LIGHTS  M.G. Road, 879  STATE MAHARASHTRA: 27 | in Dalmia L                                                                                                                     | 3:                      | HSN Code Oty. Kate | 20 Lact 9405 10ng 325 3250 | 8 |       |           |          | The state of the s | 777       | TAXABLE VALUE 3350 | Freight / Packing / Insurance | ShWINI, TOTAL TAXABLE VALUE 3350     | JAM. CGST@ 6% (20) | SGST @        | (a) (b) (c) (c) (c) (c) (c) (c) (c) (c) (c) (c | TOTAL INVOICE VALUE | Certified that the Particulars olven above are true and cornect | For Yash Light                                                                           | S Only. |
|-----------------------------------------|------