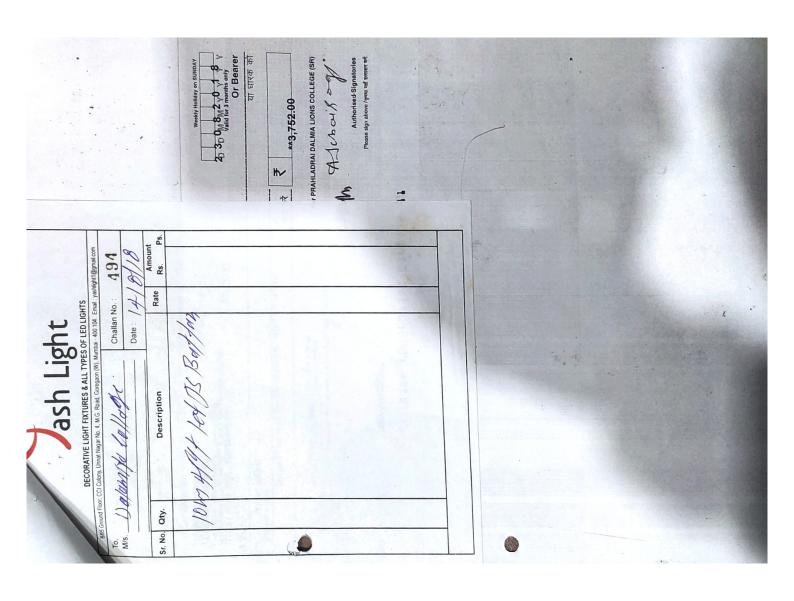

| 75/5 10/2 | 10                 | BANK DEIAILS:                 | Account Name: Yash Light NS. 1300101 |                    | : PUNB0993800 |                                                |                     |                                                                 | TERMS & CONDITION:  1) Payment requested by cross PAYEES A/C. Cheque / NEFT / RTGS Only. |         |





Date:11-Dec-2018

#### Bank Payment Voucher

CASH / BANK

### PRAHLADRAI DALMIA LIONS COLLEGE OF COM. AND ECO. SR

Sunder Nagar, S. V. Road, Malad (W), Mumbai - 064

E-Mail:Dalmialionscollege@gmail.com

478

VOUCHER No. :

|                        | (Used Of the Associaty                                     |          |
|------------------------|------------------------------------------------------------|----------|
|                        | (Head Of the Account)                                      |          |
|                        | PARTICULARS                                                | AMOUNT   |
| Prepared By            | YASH LIGHT CH. NO. 002279 PAID TOWARDS 4 FEET T5 LED       | 6,003.00 |
| Checked By             | LIGHT PURCHASE 16 QTY @ 335/- EACH AS PER<br>BILL ATT