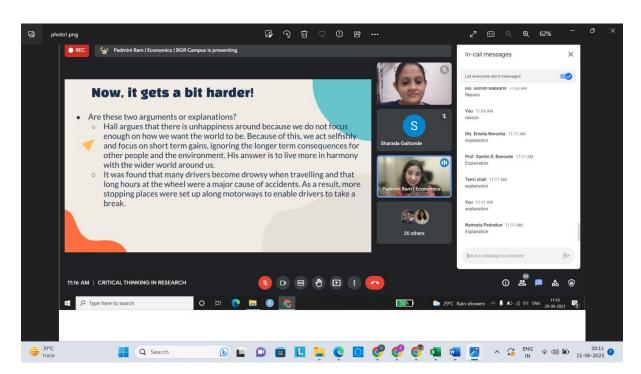

11:00 am - 11:05 am - Introduction & Felicitation of the Resource Person- Dr. Padmini Ram- By Dr. Shami Nimgulkar Kamble, Chairperson- Faculty Development Cell

11:05 am - 12:05 pm - Presentation by the Resource Person- Dr. Padmini Ram