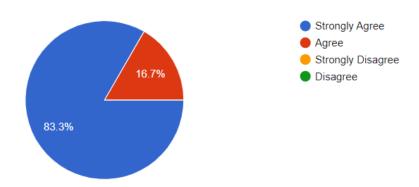

## Feedback Analysis : One Day Workshop on Critical Thinking In Research on $29^{\text{th}}$ September 2021

The resource person seemed knowledgeable about the topic

30 responses

The presentation method used by resource person was appropriate for the audience 30 responses