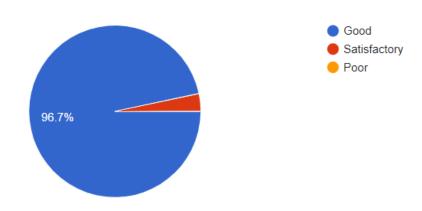

#### The matter discussed in the workshop was

30 responses

The matter discussed in the workshop will be useful in my research.

30 responses