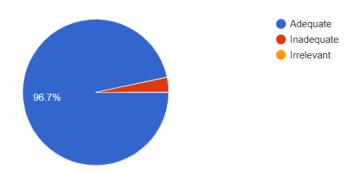

#### The matter discussed in the workshop was

30 responses

The matter discussed in the workshop will be useful in my research.

30 responses