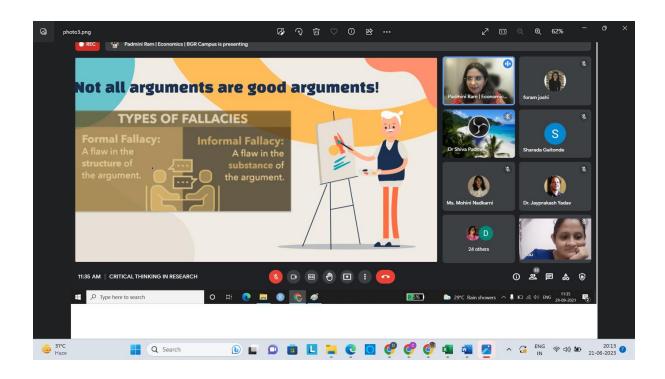

11:00 am - 11:05 am - Introduction & Felicitation of the Resource Person- Dr. Padmini Ram- By Dr. Shami Nimgulkar Kamble, Chairperson- Faculty Development Cell

11:05 am - 12:05 pm - Presentation by the Resource Person- Dr. Padmini Ram