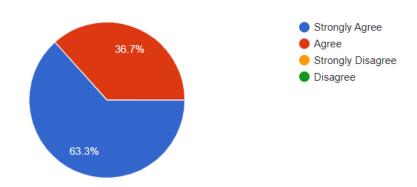

## Feedback Analysis : One Day Workshop on Critical Thinking In Research on $29^{\text{th}}$ September 2021

The resource person seemed knowledgeable about the topic

30 responses

The presentation method used by resource person was appropriate for the audience 30 responses