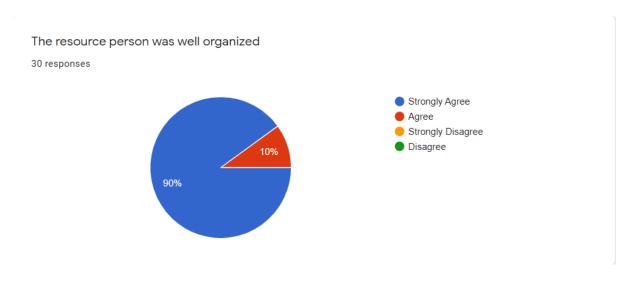

## Feedback Analysis : One Day Workshop on Critical Thinking In Research on $29^{\text{th}}$ September 2021

The resource person seemed knowledgeable about the topic

30 responses

The presentation method used by resource person was appropriate for the audience 30 responses