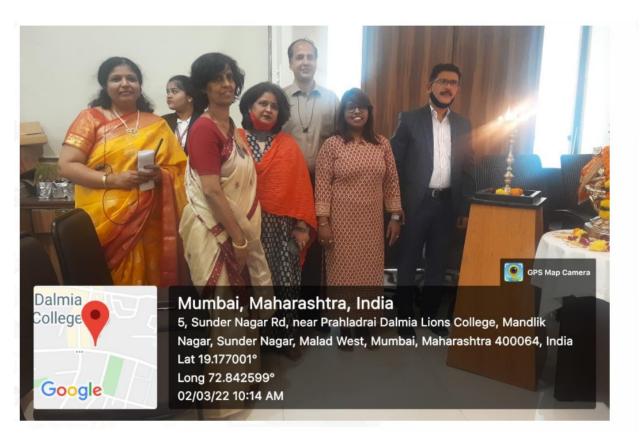

At the entrance of the building of Prahladrai Dalmia Lions College of Commerce and Economics, there were huge posters denoting the "ENTREPRENEURIAL PREMIER LEAGUE (EPL 2K22)", an event organized by the B.M.S. Program of College under the mentorship of the I/C Principal Dr. Kiran Mane, Vice Principal of Self-Finance courses Ms. Subhashini Naikar, B.M.S. Coordinator Mr. CA Durgesh Kenkre and the faculties of B.M.S. Program Ms. Manisha Jadhav, Mr. Nirav Tawadia, Ms. Aarti Singh and Ms. Poonam Sharma in association Entrepreneur Development Cell on 2nd March, 2022, Wednesday in the Foyer area of the college.

The felicitation ceremony was conducted in the college auditorium before the inauguration ceremony. All student volunteers were dressed in their best corporate attire to welcome the guest and create the vibe of the corporate world around the college. The event was declared open with the lighting of the lamp along with a beautiful 'Saraswati Vandana'. The dignitaries for the event were our In-charge Principal Dr. Kiran Mane, Degree Vice Principal Dr. Madhavi Nighoskar, Vice Principal of Self-Financed courses Ms. Subhashini Naikar and Head of Department of Commerce Ms. Sharada Gaitonde.

After felicitation Dr. Kiran Mane sir enlightened the students with their motivational encouraging speech, Ms. Subhashini Naikar ma'am encouraged students with her words of wisdom and the B.M.S. Coordinator CA Durgesh Kenkre gave a brief introduction about the program followed by the thanking speech of student incharge - Miss Payal Kamate.