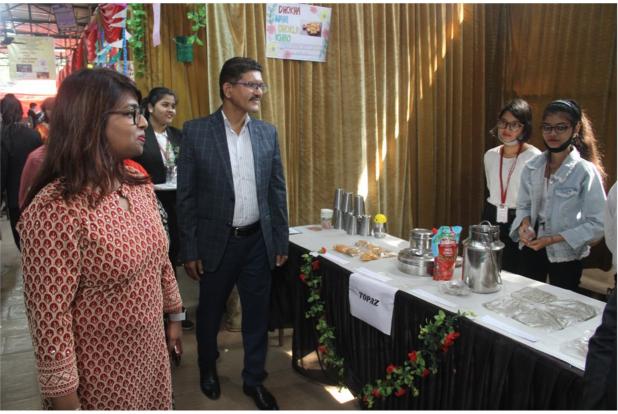

The event was scheduled from morning 10 am to 2 pm and was inaugurated by our In-charge Principal Dr. Kiran Mane. The dignitaries and various teaching and non-teaching faculty members paid a visit to all the stalls and encouraged the participants with positive words and purchases.

This year a new criteria was introduced named as 'PUBLIC CHOICE AWARD', it was a stall which attracts maximum footfall and was declared as winner of this activity. The stalls consisted of gaming, packed food, keychain, essence (ittar), jewelry, accessories, chocolates, mobile covers, clothes, mehendi, fashion accessories etc. Stalls were given names of various precious stones like Ruby, Diamond and Rhodium etc. The participants decorated their stalls and marketed their products by calling out the specialty of their product.