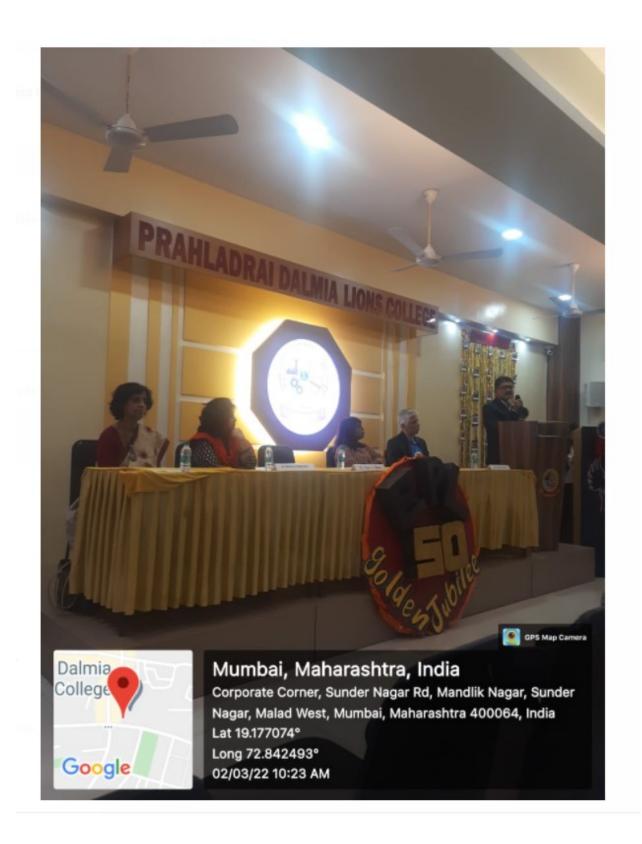

The felicitation ceremony was conducted in the college auditorium before the inauguration ceremony. All student volunteers were dressed in their best corporate attire to welcome the guest and create the vibe of the corporate world around the college. The event was declared open with the lighting of the lamp along with a beautiful 'Saraswati Vandana'. The dignitaries for the event were our In-charge Principal Dr. Kiran Mane, Degree Vice Principal Dr. Madhavi Nighoskar, Vice Principal of Self-Financed courses Ms. Subhashini Naikar and Head of Department of Commerce Ms. Sharada Gaitonde.

After felicitation Dr. Kiran Mane sir enlightened the students with their motivational encouraging speech, Ms. Subhashini Naikar ma'am encouraged students with her words of wisdom and the B.M.S. Coordinator CA Durgesh Kenkre gave a brief introduction about the program followed by the thanking speech of student incharge - Miss Payal Kamate.