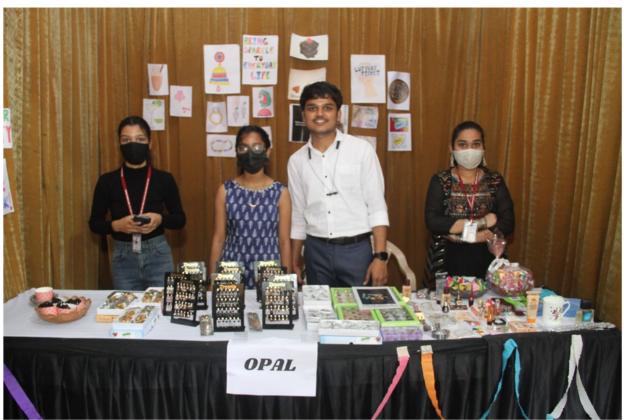

This year a new criteria was introduced named as 'PUBLIC CHOICE AWARD', it was a stall which attracts maximum footfall and was declared as winner of this activity. The stalls consisted of gaming, packed food, keychain, essence (ittar), jewelry, accessories, chocolates, mobile covers, clothes, mehendi, fashion accessories etc. Stalls were given names of various precious stones like Ruby, Diamond and Rhodium etc. The participants decorated their stalls and marketed their products by calling out the specialty of their product.

This year EPL experienced a very tough competition as the number of participants were with great efforts and innovative ideas. The college foyer felt more like a mini flea marke filled with the joy and echo of the participants. The students, faculties and people from Sunder Nagar were invited to visit, shop and encourage the upcoming entrepreneurs. Everyone enjoyed and shopped for themselves and for their loved ones. The entire day was full of laughter and excitement at every corner of the event venue. The feedback form was filled by the participants and all visitors. The event was captured by photographers throughout the day to give a glimpse of the successful event and captured the smiles of the shopaholic environment all around. The decorum and discipline were well maintained by the team of B.M.S. and EPL 2K22 committee.