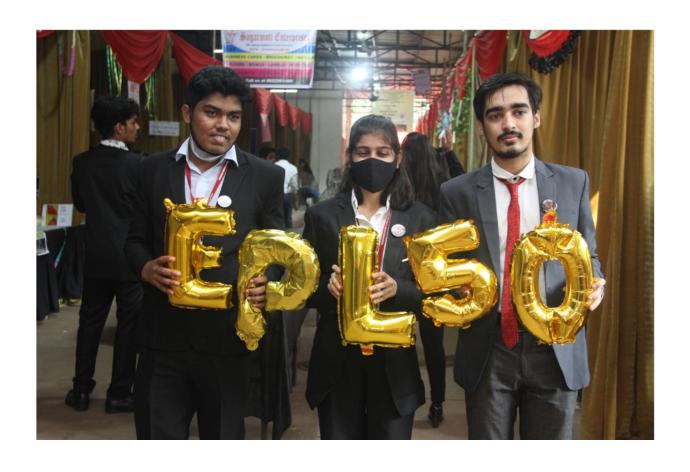

At the entrance of the building of Prahladrai Dalmia Lions College of Commerce and Economics, there were huge posters denoting the "ENTREPRENEURIAL PREMIER LEAGUE (EPL 2K22)", an event organized by the B.M.S. Program of College under the mentorship of the I/C Principal Dr. Kiran Mane, Vice Principal of Self-Finance courses Ms. Subhashini Naikar, B.M.S. Coordinator Mr. CA Durgesh Kenkre and the faculties of B.M.S. Program Ms. Manisha Jadhav, Mr. Nirav Tawadia, Ms. Aarti Singh and Ms. Poonam Sharma in association Entrepreneur Development Cell on 2nd March, 2022, Wednesday in the Foyer area of the college.

The casual Wednesday at college turned into a live market with enthusiasm of the budding young entrepreneurs. There were 16 stalls assembled in the college foyer area with approximately 12 teams (with members in each team) participating in the EPL. Approximately 50 members from all the courses of the college participated in the event to showcase their entrepreneurial panache.