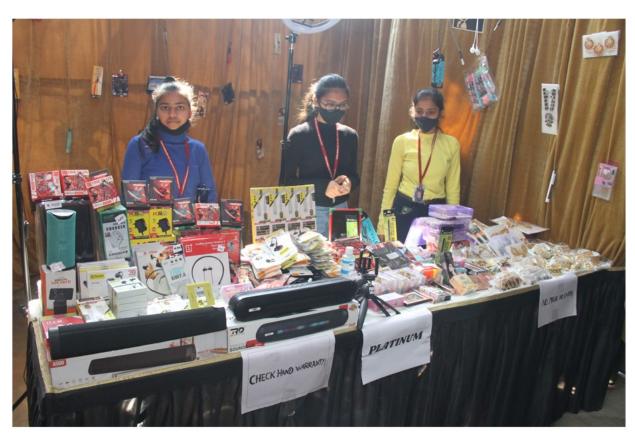

This year a new criteria was introduced named as 'PUBLIC CHOICE AWARD', it was a stall which attracts maximum footfall and was declared as winner of this activity. The stalls consisted of gaming, packed food, keychain, essence (ittar), jewelry, accessories, chocolates, mobile covers, clothes, mehendi, fashion accessories etc. Stalls were given names of various precious stones like Ruby, Diamond and Rhodium etc. The participants decorated their stalls and marketed their products by calling out the specialty of their product.

This year EPL experienced a very tough competition as the number of participants were with great efforts and innovative ideas. The college foyer felt more like a mini flea marke filled with the joy and echo of the participants. The students, faculties and people from Sunder Nagar were invited to visit, shop and encourage the upcoming entrepreneurs. Everyone enjoyed and shopped for themselves and for their loved ones. The entire day was full of laughter and excitement at every corner of the event venue. The feedback form was filled by the participants and all visitors. The event was captured by photographers throughout the day to give a glimpse of the successful event and captured the smiles of the shopaholic environment all around. The decorum and discipline were well maintained by the team of B.M.S. and EPL 2K22 committee.