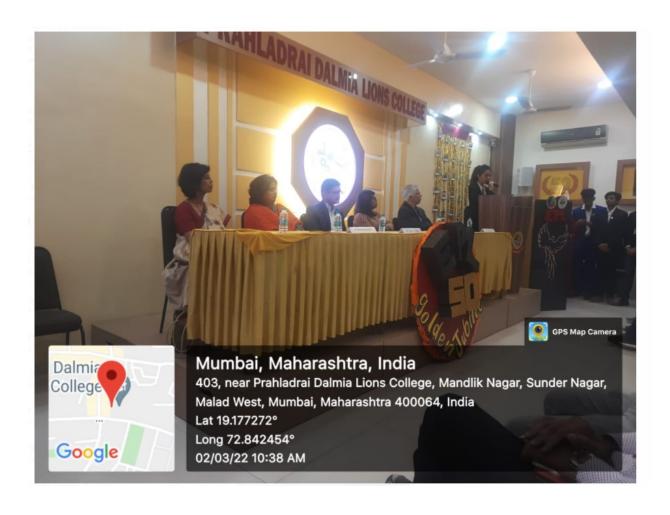

The felicitation ceremony was conducted in the college auditorium before the inauguration ceremony. All student volunteers were dressed in their best corporate attire to welcome the guest and create the vibe of the corporate world around the college. The event was declared open with the lighting of the lamp along with a beautiful 'Saraswati Vandana'. The dignitaries for the event were our In-charge Principal Dr. Kiran Mane, Degree Vice Principal Dr. Madhavi Nighoskar, Vice Principal of Self-Financed courses Ms. Subhashini Naikar and Head of Department of Commerce Ms. Sharada Gaitonde.

After felicitation Dr. Kiran Mane sir enlightened the students with their motivational encouraging speech, Ms. Subhashini Naikar ma'am encouraged students with her words of wisdom and the B.M.S. Coordinator CA Durgesh Kenkre gave a brief introduction about the program followed by the thanking speech of student incharge - Miss Payal Kamate.