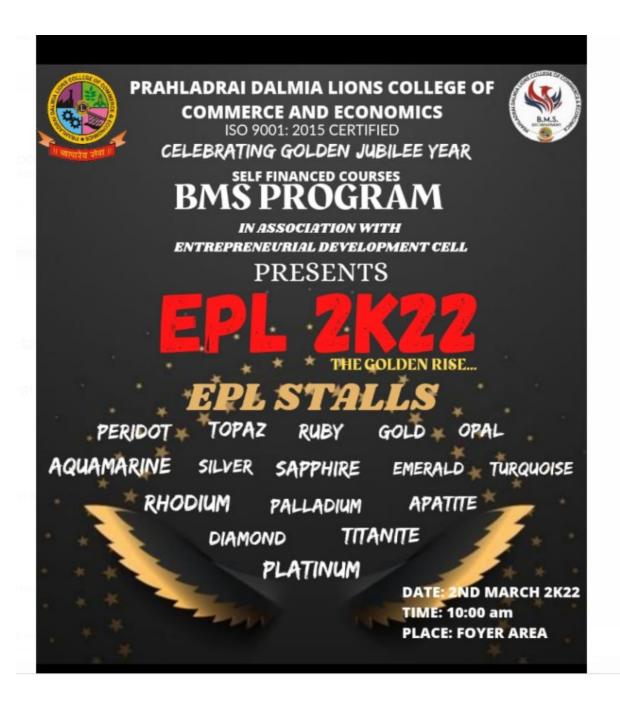

#### ENTREPRENEURIAL PREMIER LEAGUE (EPL 2K22)

Bachelor of Management Studies in association with Entrepreneurial Development Cell organizes Annual ENTREPRENEURIAL PREMIER LEAGUE (EPL 2K22) for all the students of our esteemed institution to showcase their entrepreneurial talent. It will be conducted offline.

Date - Wednesday 2nd March 2022, Time 10 am to 2 pm

Venue - Foyer Area

Interested students are requested to fill the google form (Link given below) for the purpose of the stall. Stalls with personalized products are given priority. Selection criteria of stall are i) New and innovative concepts and outlet themes are strongly encouraged.ii) Norms of COVID -19 Must be implemented.

This year a new criteria was introduced named as 'PUBLIC CHOICE AWARD', it was a stall which attracts maximum footfall and was declared as winner of this activity. The stalls consisted of gaming, packed food, keychain, essence (ittar), jewelry, accessories, chocolates, mobile covers, clothes, mehendi, fashion accessories etc. Stalls were given names of various precious stones like Ruby, Diamond and Rhodium etc. The participants decorated their stalls and marketed their products by calling out the specialty of their product.