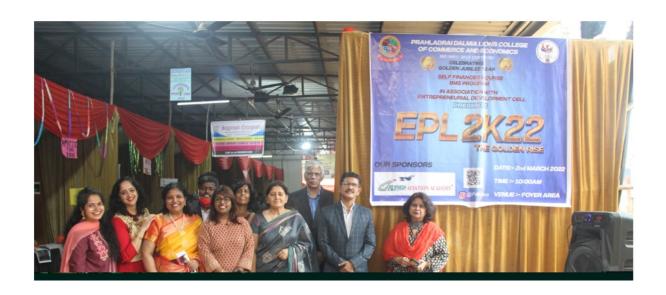

At the entrance of the building of Prahladrai Dalmia Lions College of Commerce and Economics, there were huge posters denoting the "ENTREPRENEURIAL PREMIER LEAGUE (EPL 2K22)", an event organized by the B.M.S. Program of College under the mentorship of the I/C Principal Dr. Kiran Mane, Vice Principal of Self-Finance courses Ms. Subhashini Naikar, B.M.S. Coordinator Mr. CA Durgesh Kenkre and the faculties of B.M.S. Program Ms. Manisha Jadhav, Mr. Nirav Tawadia, Ms. Aarti Singh and Ms. Poonam Sharma in association Entrepreneur Development Cell on 2nd March, 2022, Wednesday in the Foyer area of the college.

The felicitation ceremony was conducted in the college auditorium before the inauguration ceremony. All student volunteers were dressed in their best corporate attire to welcome the guest and create the vibe of the corporate world around the college. The event was declared open with the lighting of the lamp along with a beautiful 'Saraswati Vandana'. The dignitaries for the event were our In-charge Principal Dr. Kiran Mane, Degree Vice Principal Dr. Madhavi Nighoskar, Vice Principal of Self-Financed courses Ms. Subhashini Naikar and Head of Department of Commerce Ms. Sharada Gaitonde.