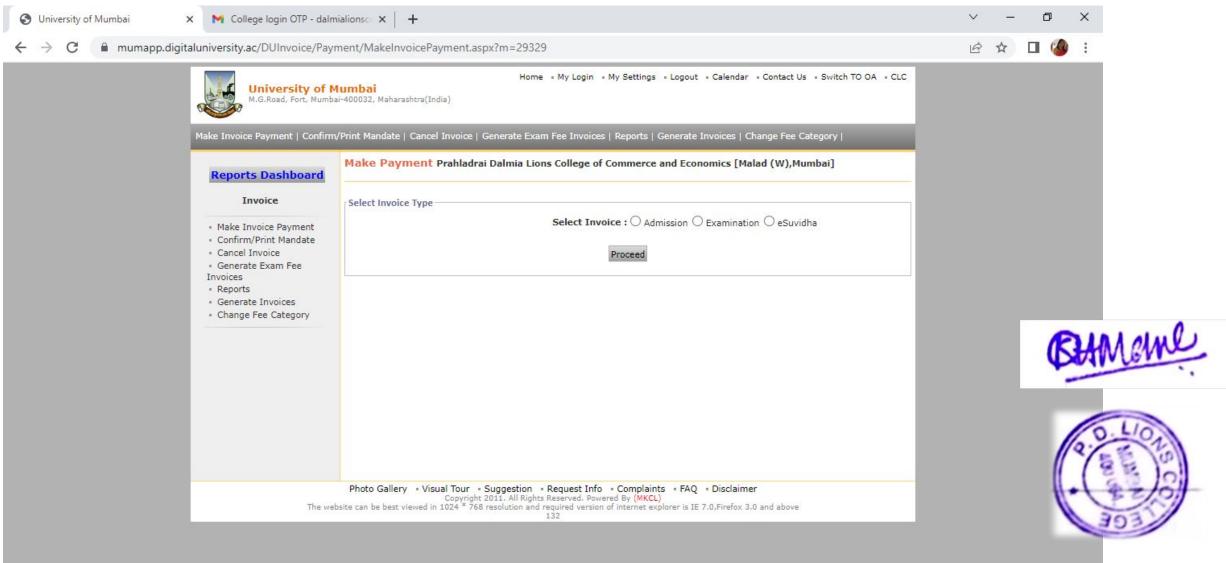

| Student Admission and Support | ACADMIN                       |      | 52-53  |
|-------------------------------|-------------------------------|------|--------|
|                               | MKCL Invoice Payment          |      | 54-55  |
|                               | Roll call report              |      | 56- 57 |
|                               | Admission Process using ERP   | 2023 | 58-62  |
|                               | Quark Express 2018            |      | 63     |
|                               | Qfix Infocomm Private Limited | 2016 |        |
|                               | Sophos Firewall XG125         |      | 64     |
|                               | Windows Server 2012           |      | 66     |
|                               | Koha (Library)                | 2019 | 67     |