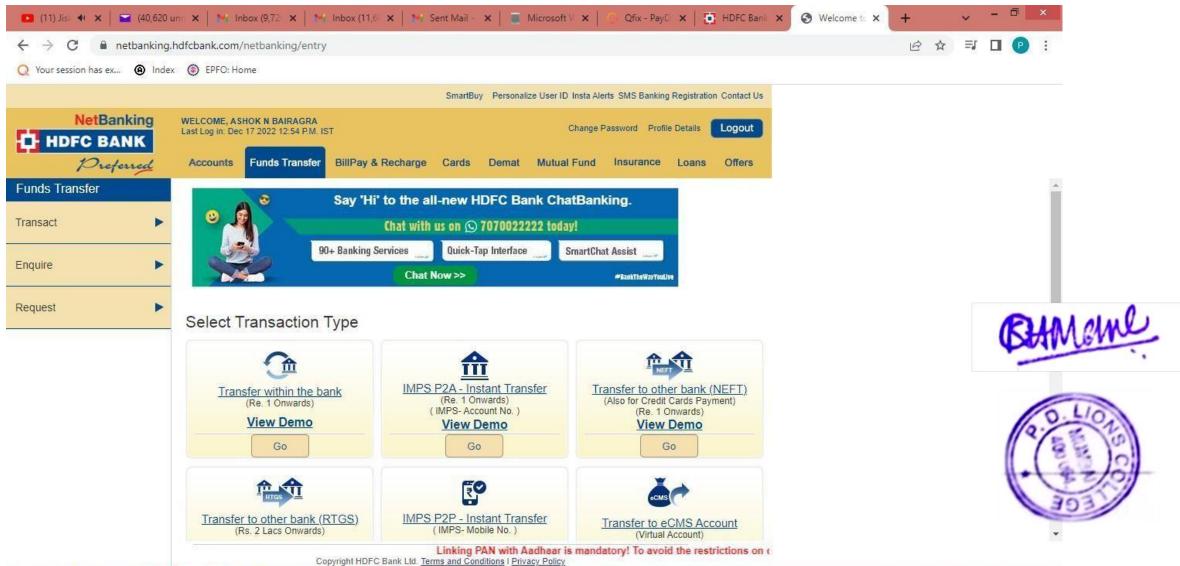

| Finance and Accounts | ERP Tally 7.2 to tally ERP 9             | 2009 | 45-46 |
|----------------------|------------------------------------------|------|-------|
|                      | Payment of Fees through Qfix GateWay2017 | 2017 | 47-48 |
|                      | Computerized Accounting System           | 2009 |       |
|                      | Banking transactions through online mode | 2019 | 49    |
|                      | E-Payment of Taxes                       |      | 50    |