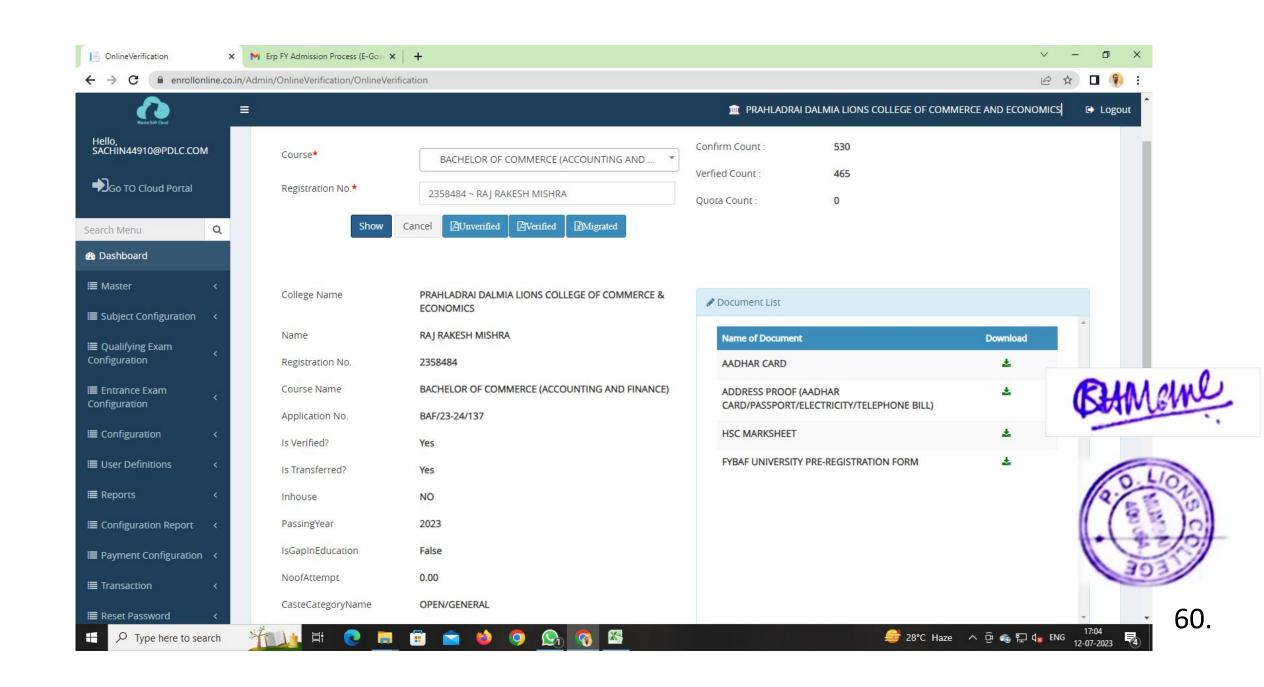

| Student Admission and Support | ACADMIN                       |      | 52-53  |
|-------------------------------|-------------------------------|------|--------|
|                               | MKCL Invoice Payment          |      | 54-55  |
|                               | Roll call report              |      | 56- 57 |
|                               | Admission Process using ERP   | 2023 | 58-62  |
|                               | Quark Express 2018            |      | 63     |
|                               | Qfix Infocomm Private Limited | 2016 |        |
|                               | Sophos Firewall XG125         |      | 64     |
|                               | Windows Server 2012           |      | 66     |
|                               | Koha (Library)                | 2019 | 67     |