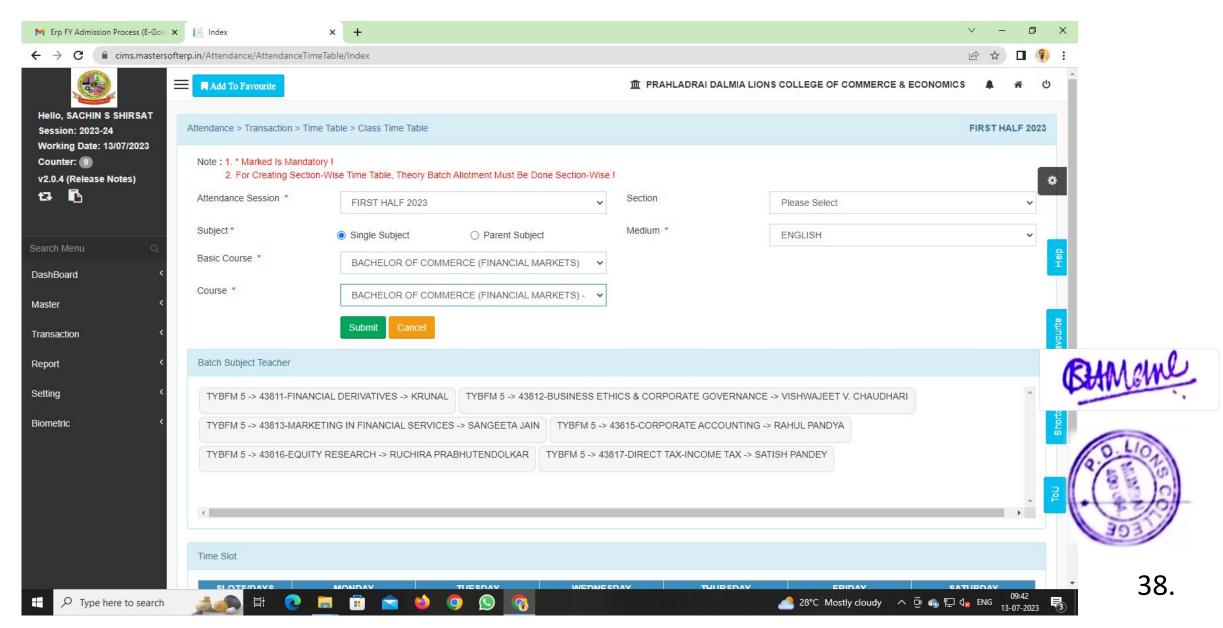

| Administration | MKCL - Student Registeration                      | 2009 | 20    |
|----------------|---------------------------------------------------|------|-------|
|                | MKCL - Transfer Student Form                      |      | 23    |
|                | MKCL Student profile                              |      | 24    |
|                | Statistical Information                           |      | 26    |
|                | Management Information System of Higher Education | 2010 | 31    |
|                | NOC Module of Higher Education                    |      | 33    |
|                | AISHE                                             | 2010 | 34    |
|                | ERP Bulk Updatation of Rollno, SMS, Time table    | 2023 | 35-38 |
|                | E - Sevarth                                       | 2015 | 39-43 |