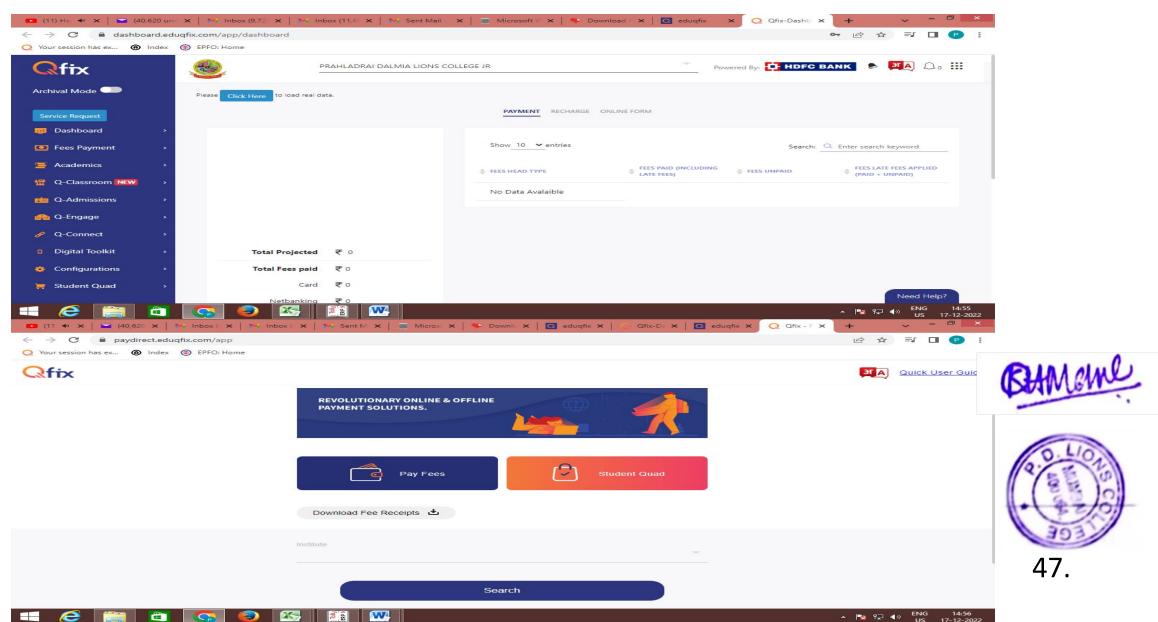

| Finance and Accounts | ERP Tally 7.2 to tally ERP 9             | 2009 | 45-46 |
|----------------------|------------------------------------------|------|-------|
|                      | Payment of Fees through Qfix GateWay2017 | 2017 | 47-48 |
|                      | Computerized Accounting System           | 2009 |       |
|                      | Banking transactions through online mode | 2019 | 49    |
|                      | E-Payment of Taxes                       |      | 50    |