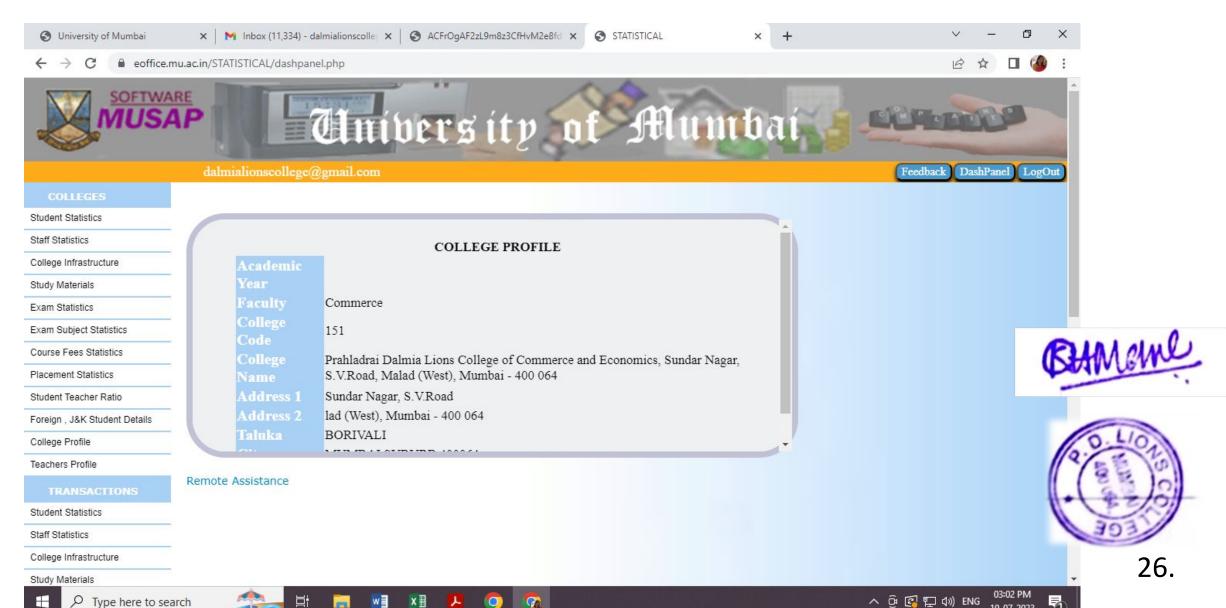

| Administration | MKCL - Student Registeration                      | 2009 | 20    |
|----------------|---------------------------------------------------|------|-------|
|                | MKCL - Transfer Student Form                      |      | 23    |
|                | MKCL Student profile                              |      | 24    |
|                | Statistical Information                           |      | 26    |
|                | Management Information System of Higher Education | 2010 | 31    |
|                | NOC Module of Higher Education                    |      | 33    |
|                | AISHE                                             | 2010 | 34    |
|                | ERP Bulk Updatation of Rollno, SMS, Time table    | 2023 | 35-38 |
|                | E - Sevarth                                       | 2015 | 39-43 |