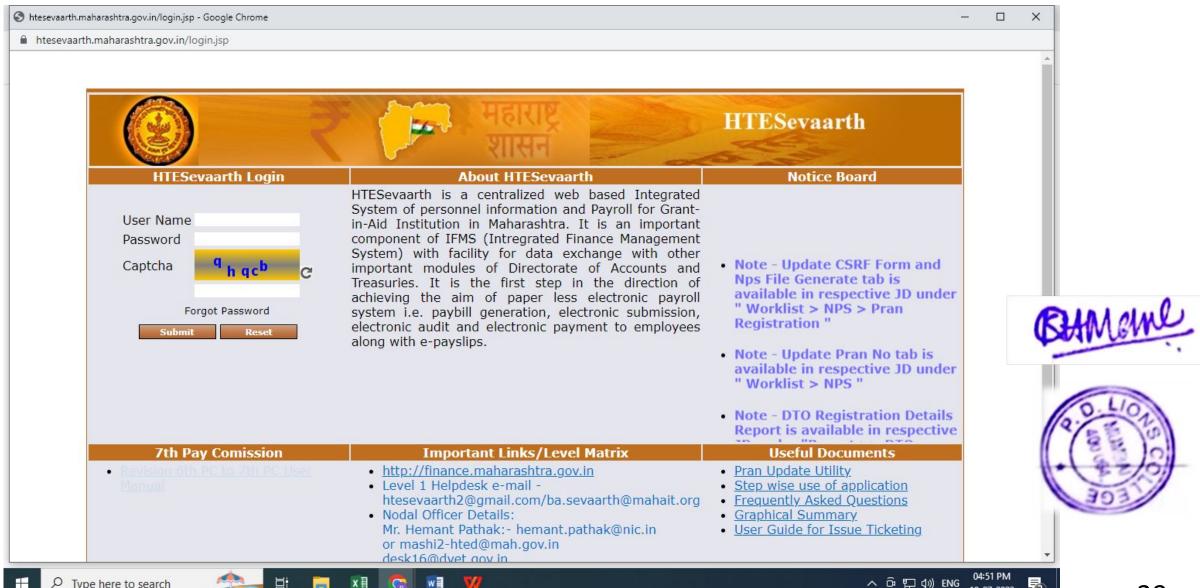

| Administration | MKCL - Student Registeration                      | 2009 | 20    |
|----------------|---------------------------------------------------|------|-------|
|                | MKCL - Transfer Student Form                      |      | 23    |
|                | MKCL Student profile                              |      | 24    |
|                | Statistical Information                           |      | 26    |
|                | Management Information System of Higher Education | 2010 | 31    |
|                | NOC Module of Higher Education                    |      | 33    |
|                | AISHE                                             | 2010 | 34    |
|                | ERP Bulk Updatation of Rollno, SMS, Time table    | 2023 | 35-38 |
|                | E - Sevarth                                       | 2015 | 39-43 |