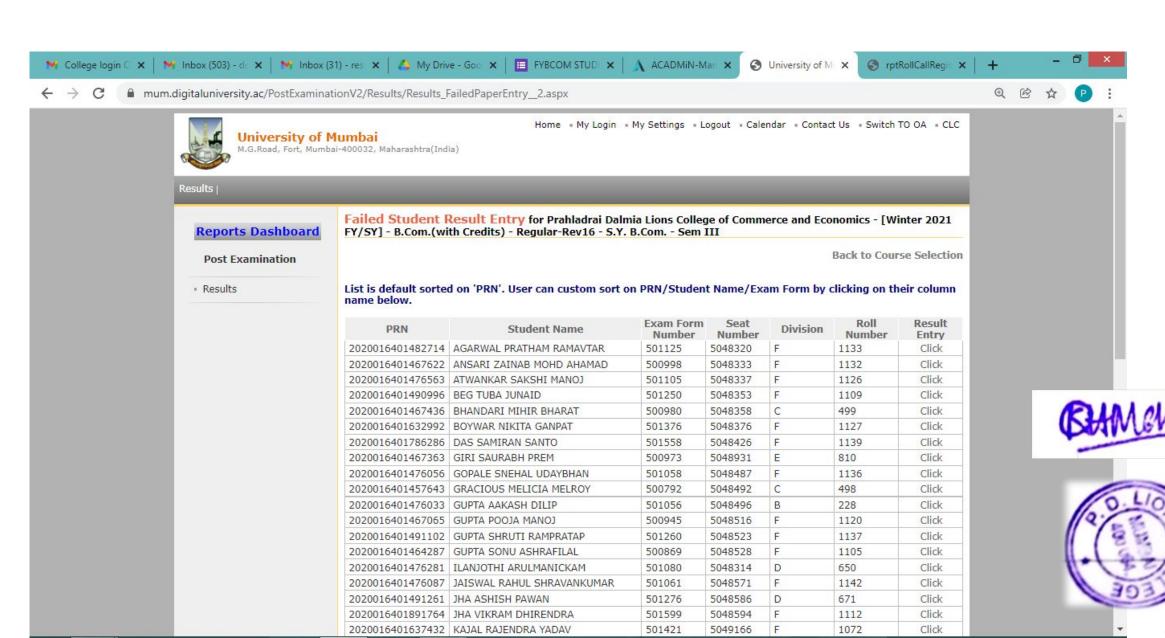

| Examination | MKCL Inward Examination Form   | 2009 | 74      |
|-------------|--------------------------------|------|---------|
|             | Reports - University of Mumbai |      | 75-78   |
|             | ACADMIN                        | 2011 | 79 - 80 |
|             | Form presenter for online exam | 2021 | 81-83   |
|             | Invoice of ERP Mastersoft      | 2023 | 84      |
|             | Future Tech Partner            | 2018 |         |