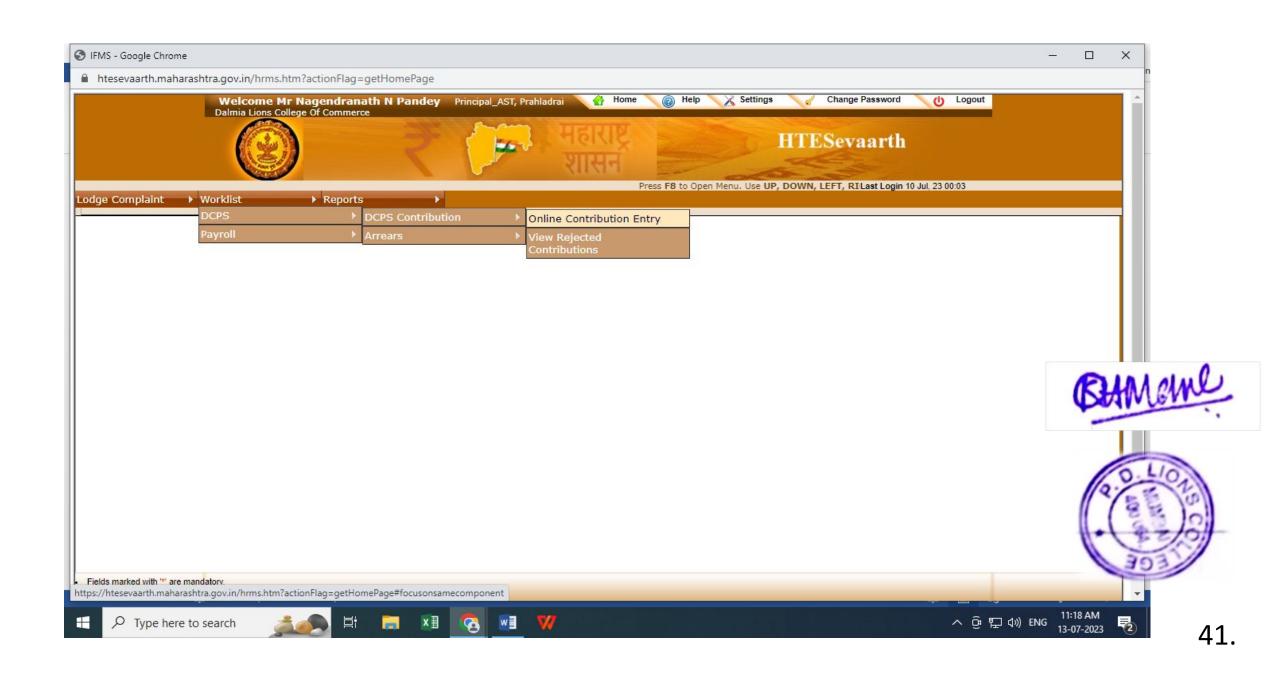

| Administration | MKCL - Student Registeration                      | 2009 | 20    |
|----------------|---------------------------------------------------|------|-------|
|                | MKCL - Transfer Student Form                      |      | 23    |
|                | MKCL Student profile                              |      | 24    |
|                | Statistical Information                           |      | 26    |
|                | Management Information System of Higher Education | 2010 | 31    |
|                | NOC Module of Higher Education                    |      | 33    |
|                | AISHE                                             | 2010 | 34    |
|                | ERP Bulk Updatation of Rollno, SMS, Time table    | 2023 | 35-38 |
|                | E - Sevarth                                       | 2015 | 39-43 |