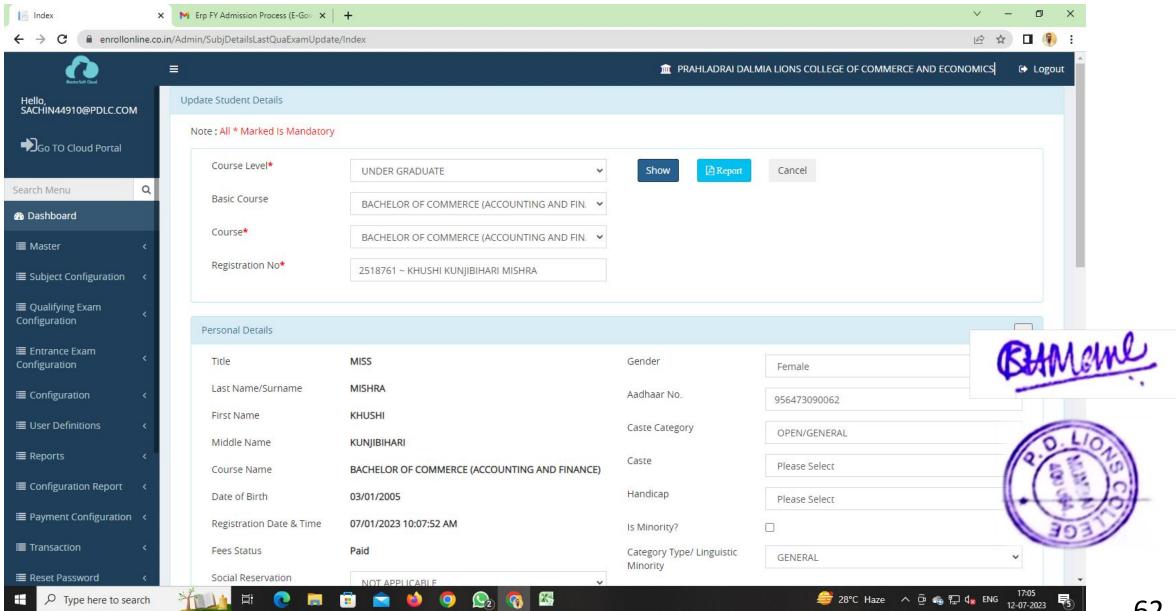

| Student Admission and Support | ACADMIN                       |      | 52-53  |
|-------------------------------|-------------------------------|------|--------|
|                               | MKCL Invoice Payment          |      | 54-55  |
|                               | Roll call report              |      | 56- 57 |
|                               | Admission Process using ERP   | 2023 | 58-62  |
|                               | Quark Express 2018            |      | 63     |
|                               | Qfix Infocomm Private Limited | 2016 |        |
|                               | Sophos Firewall XG125         |      | 64     |
|                               | Windows Server 2012           |      | 66     |
|                               | Koha (Library)                | 2019 | 67     |