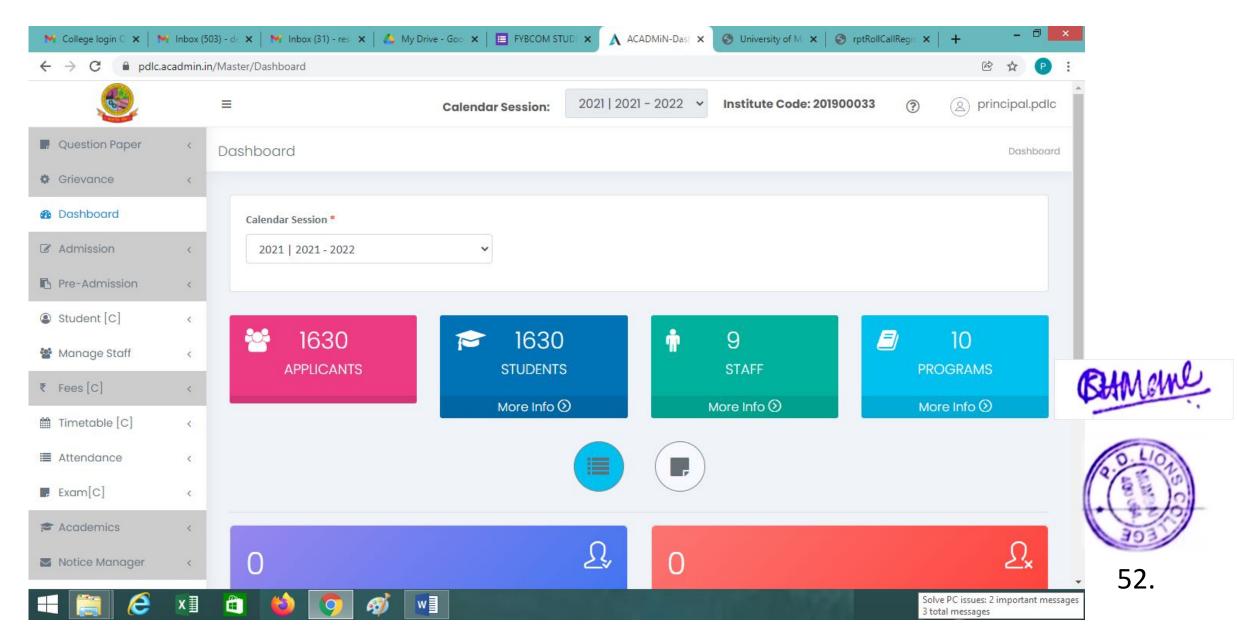

| Student Admission and Support | ACADMIN                       |      | 52-53  |
|-------------------------------|-------------------------------|------|--------|
|                               | MKCL Invoice Payment          |      | 54-55  |
|                               | Roll call report              |      | 56- 57 |
|                               | Admission Process using ERP   | 2023 | 58-62  |
|                               | Quark Express 2018            |      | 63     |
|                               | Qfix Infocomm Private Limited | 2016 |        |
|                               | Sophos Firewall XG125         |      | 64     |
|                               | Windows Server 2012           |      | 66     |
|                               | Koha (Library)                | 2019 | 67     |