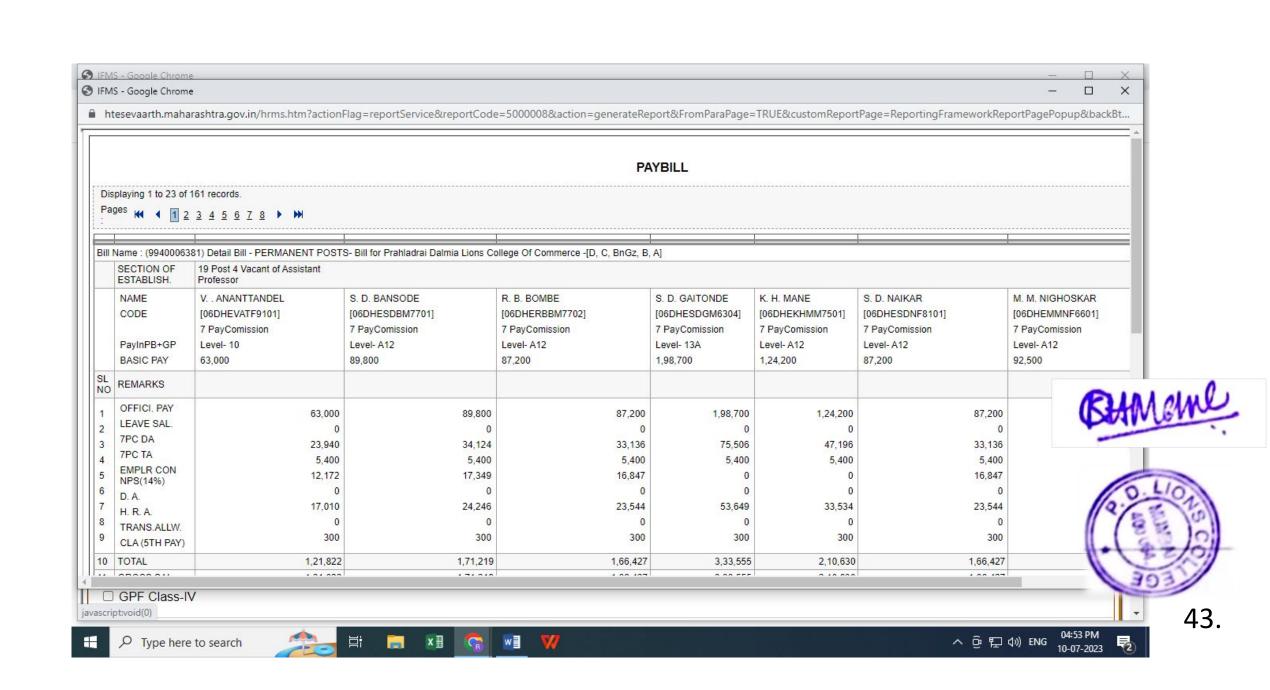

| Administration | MKCL - Student Registeration                      | 2009 | 20    |
|----------------|---------------------------------------------------|------|-------|
|                | MKCL - Transfer Student Form                      |      | 23    |
|                | MKCL Student profile                              |      | 24    |
|                | Statistical Information                           |      | 26    |
|                | Management Information System of Higher Education | 2010 | 31    |
|                | NOC Module of Higher Education                    |      | 33    |
|                | AISHE                                             | 2010 | 34    |
|                | ERP Bulk Updatation of Rollno, SMS, Time table    | 2023 | 35-38 |
|                | E - Sevarth                                       | 2015 | 39-43 |