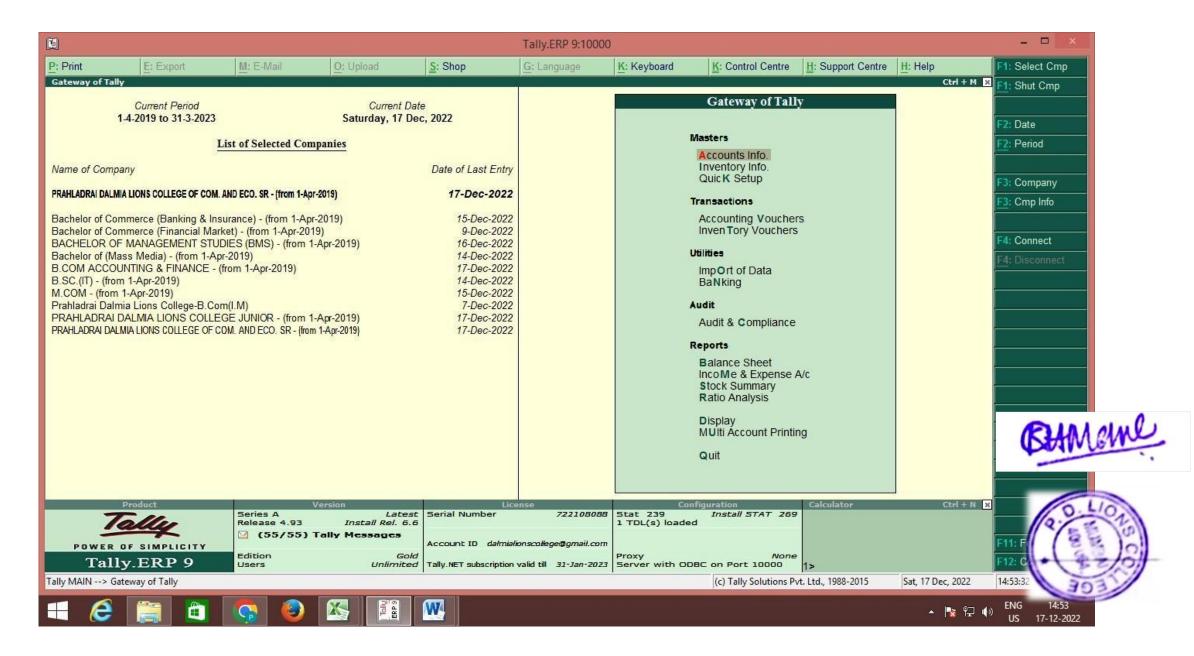

| Finance and Accounts | ERP Tally 7.2 to tally ERP 9             | 2009 | 45-46 |
|----------------------|------------------------------------------|------|-------|
|                      | Payment of Fees through Qfix GateWay2017 | 2017 | 47-48 |
|                      | Computerized Accounting System           | 2009 |       |
|                      | Banking transactions through online mode | 2019 | 49    |
|                      | E-Payment of Taxes                       |      | 50    |