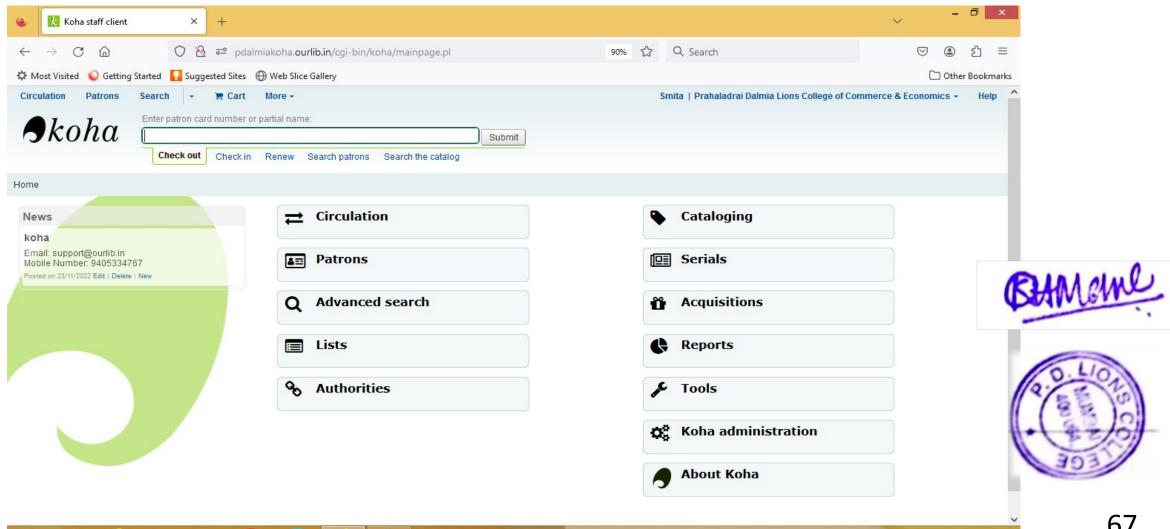

| Student Admission and Support | ACADMIN                       |      | 52-53  |
|-------------------------------|-------------------------------|------|--------|
|                               | MKCL Invoice Payment          |      | 54-55  |
|                               | Roll call report              |      | 56- 57 |
|                               | Admission Process using ERP   | 2023 | 58-62  |
|                               | Quark Express 2018            |      | 63     |
|                               | Qfix Infocomm Private Limited | 2016 |        |
|                               | Sophos Firewall XG125         |      | 64     |
|                               | Windows Server 2012           |      | 66     |
|                               | Koha (Library)                | 2019 | 67     |