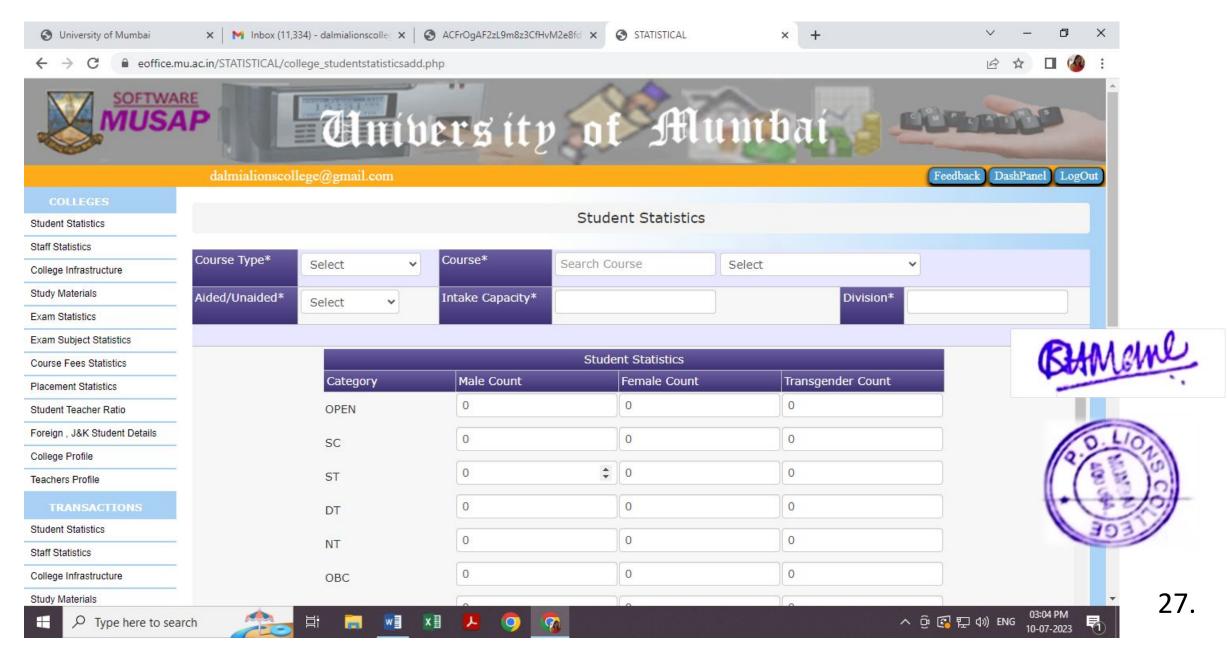

| Administration | MKCL - Student Registeration                      | 2009 | 20    |
|----------------|---------------------------------------------------|------|-------|
|                | MKCL - Transfer Student Form                      |      | 23    |
|                | MKCL Student profile                              |      | 24    |
|                | Statistical Information                           |      | 26    |
|                | Management Information System of Higher Education | 2010 | 31    |
|                | NOC Module of Higher Education                    |      | 33    |
|                | AISHE                                             | 2010 | 34    |
|                | ERP Bulk Updatation of Rollno, SMS, Time table    | 2023 | 35-38 |
|                | E - Sevarth                                       | 2015 | 39-43 |