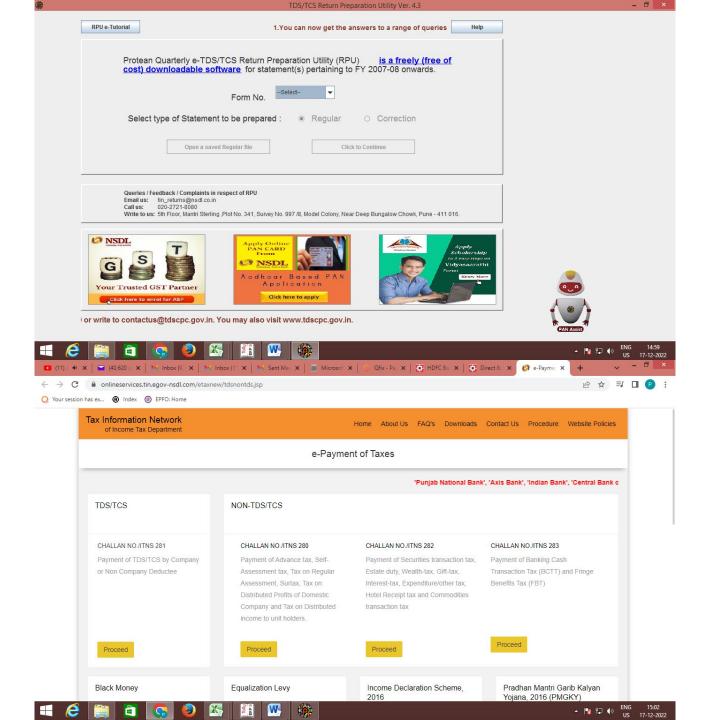

| Finance and Accounts | ERP Tally 7.2 to tally ERP 9             | 2009 | 45-46 |
|----------------------|------------------------------------------|------|-------|
|                      | Payment of Fees through Qfix GateWay2017 | 2017 | 47-48 |
|                      | Computerized Accounting System           | 2009 |       |
|                      | Banking transactions through online mode | 2019 | 49    |
|                      | E-Payment of Taxes                       |      | 50    |