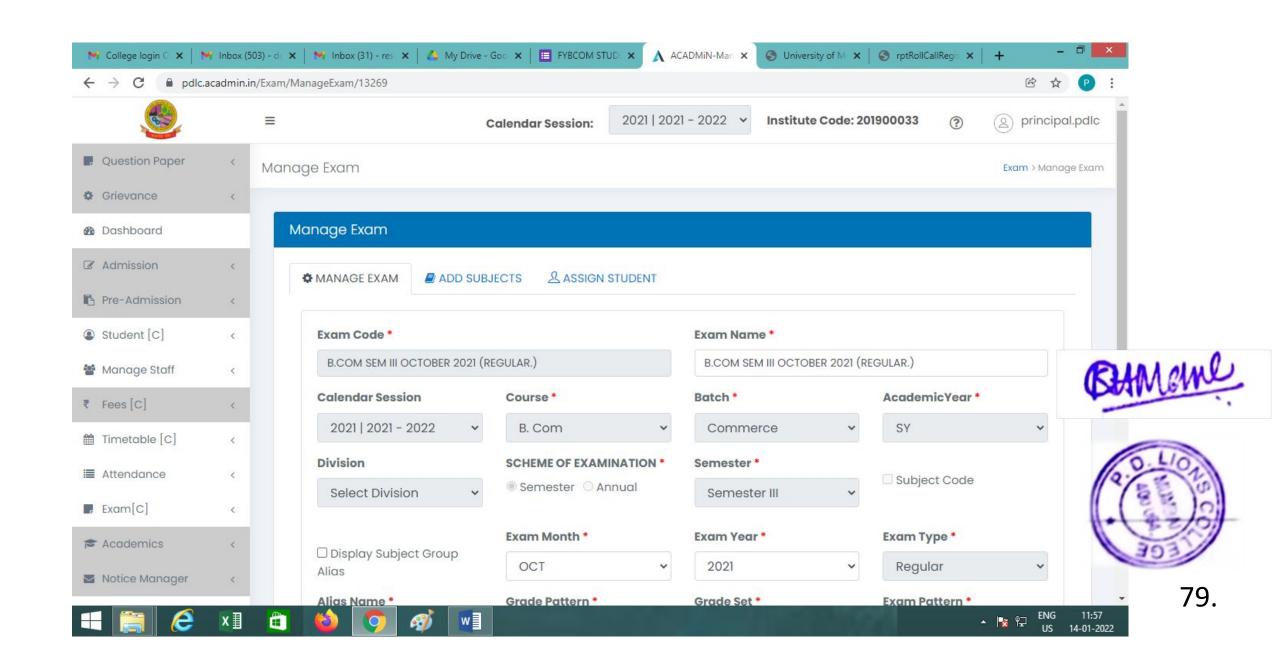

| Examination | MKCL Inward Examination Form   | 2009 | 74      |
|-------------|--------------------------------|------|---------|
|             | Reports - University of Mumbai |      | 75-78   |
|             | ACADMIN                        | 2011 | 79 - 80 |
|             | Form presenter for online exam | 2021 | 81-83   |
|             | Invoice of ERP Mastersoft      | 2023 | 84      |
|             | Future Tech Partner            | 2018 |         |