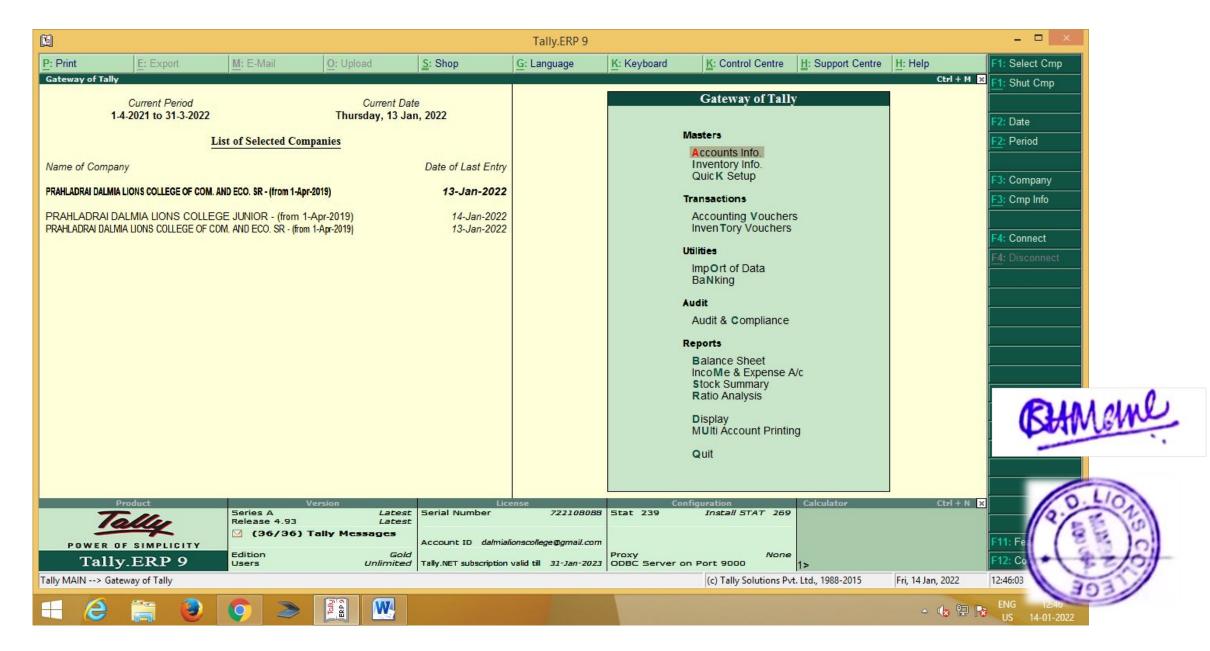

| Finance and Accounts | ERP Tally 7.2 to tally ERP 9             | 2009 | 45-46 |
|----------------------|------------------------------------------|------|-------|
|                      | Payment of Fees through Qfix GateWay2017 | 2017 | 47-48 |
|                      | Computerized Accounting System           | 2009 |       |
|                      | Banking transactions through online mode | 2019 | 49    |
|                      | E-Payment of Taxes                       |      | 50    |