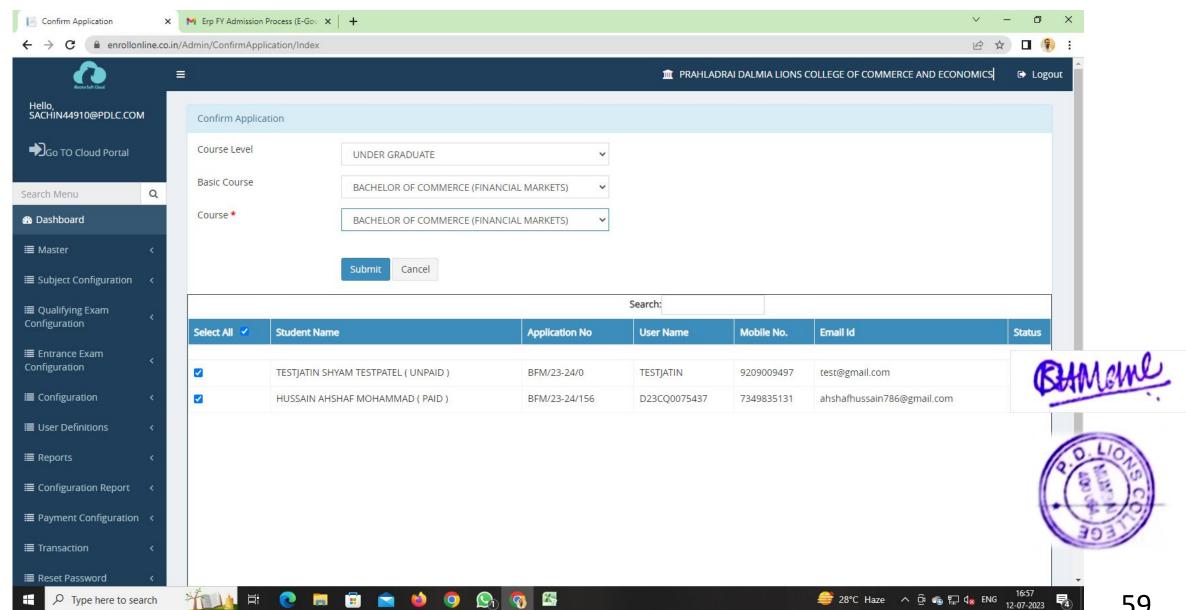

| Student Admission and Support | ACADMIN                       |      | 52-53  |
|-------------------------------|-------------------------------|------|--------|
|                               | MKCL Invoice Payment          |      | 54-55  |
|                               | Roll call report              |      | 56- 57 |
|                               | Admission Process using ERP   | 2023 | 58-62  |
|                               | Quark Express 2018            |      | 63     |
|                               | Qfix Infocomm Private Limited | 2016 |        |
|                               | Sophos Firewall XG125         |      | 64     |
|                               | Windows Server 2012           |      | 66     |
|                               | Koha (Library)                | 2019 | 67     |