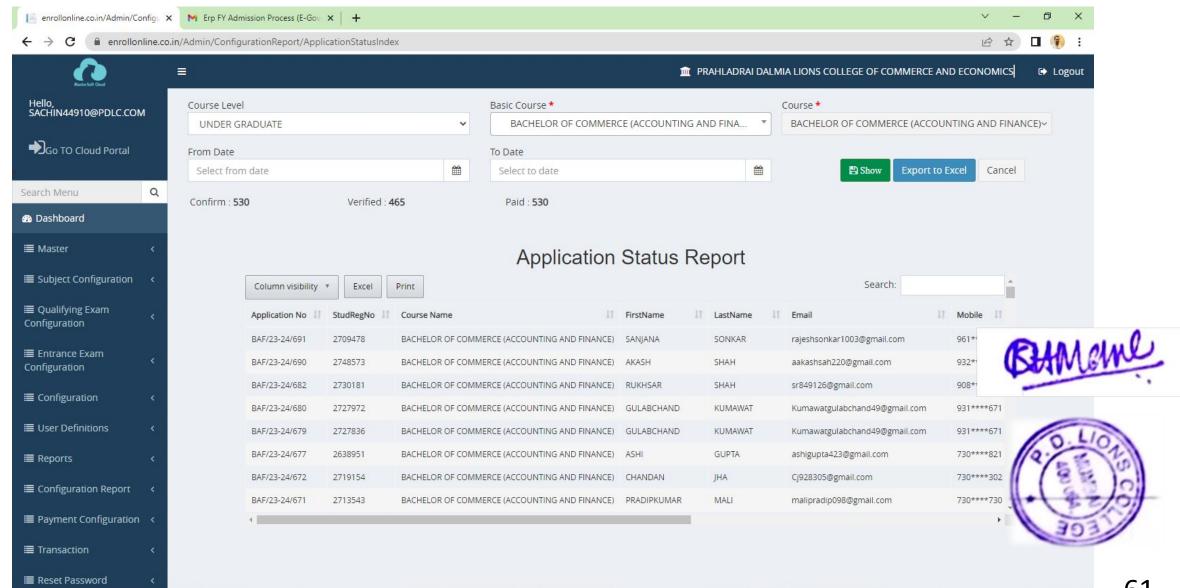

| Student Admission and Support | ACADMIN                       |      | 52-53  |
|-------------------------------|-------------------------------|------|--------|
|                               | MKCL Invoice Payment          |      | 54-55  |
|                               | Roll call report              |      | 56- 57 |
|                               | Admission Process using ERP   | 2023 | 58-62  |
|                               | Quark Express 2018            |      | 63     |
|                               | Qfix Infocomm Private Limited | 2016 |        |
|                               | Sophos Firewall XG125         |      | 64     |
|                               | Windows Server 2012           |      | 66     |
|                               | Koha (Library)                | 2019 | 67     |