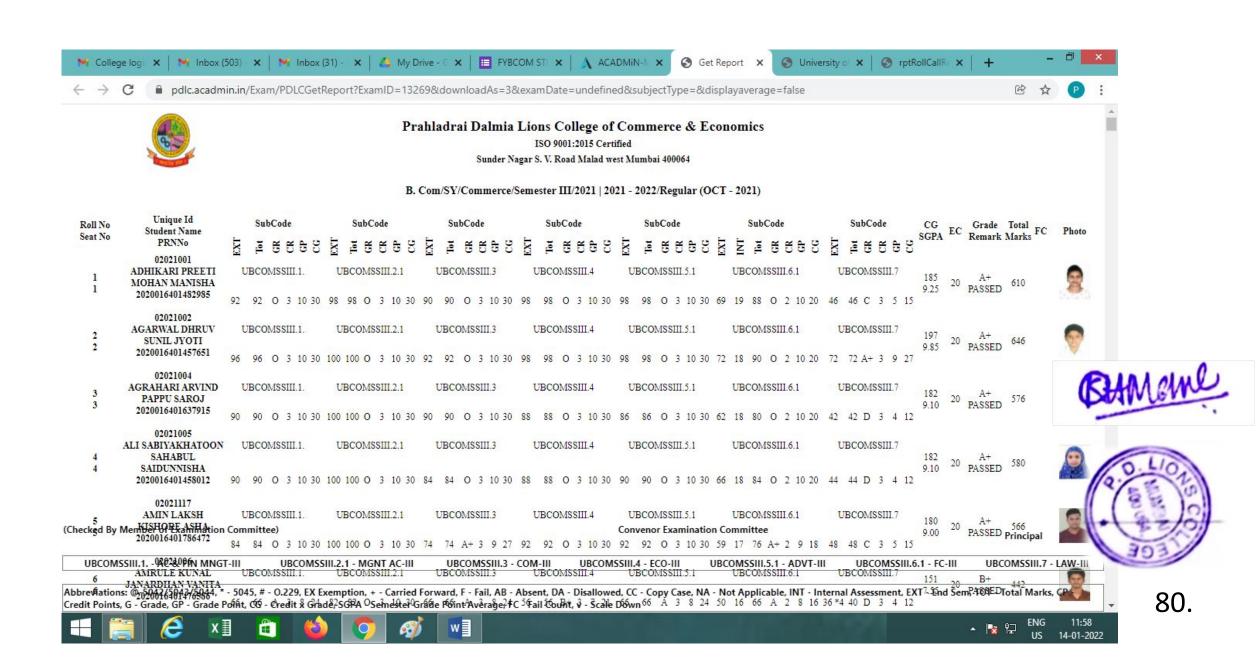

| Examination | MKCL Inward Examination Form   | 2009 | 74      |
|-------------|--------------------------------|------|---------|
|             | Reports - University of Mumbai |      | 75-78   |
|             | ACADMIN                        | 2011 | 79 - 80 |
|             | Form presenter for online exam | 2021 | 81-83   |
|             | Invoice of ERP Mastersoft      | 2023 | 84      |
|             | Future Tech Partner            | 2018 |         |