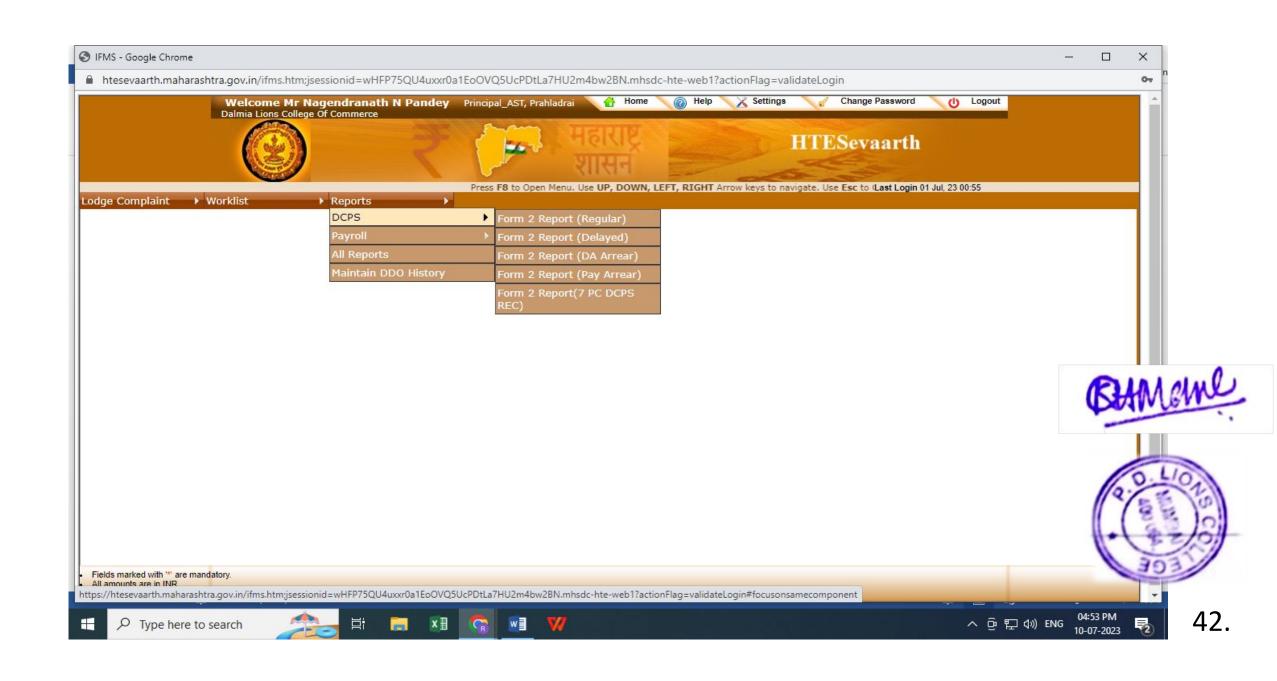

| Administration | MKCL - Student Registeration                      | 2009 | 20    |
|----------------|---------------------------------------------------|------|-------|
|                | MKCL - Transfer Student Form                      |      | 23    |
|                | MKCL Student profile                              |      | 24    |
|                | Statistical Information                           |      | 26    |
|                | Management Information System of Higher Education | 2010 | 31    |
|                | NOC Module of Higher Education                    |      | 33    |
|                | AISHE                                             | 2010 | 34    |
|                | ERP Bulk Updatation of Rollno, SMS, Time table    | 2023 | 35-38 |
|                | E - Sevarth                                       | 2015 | 39-43 |