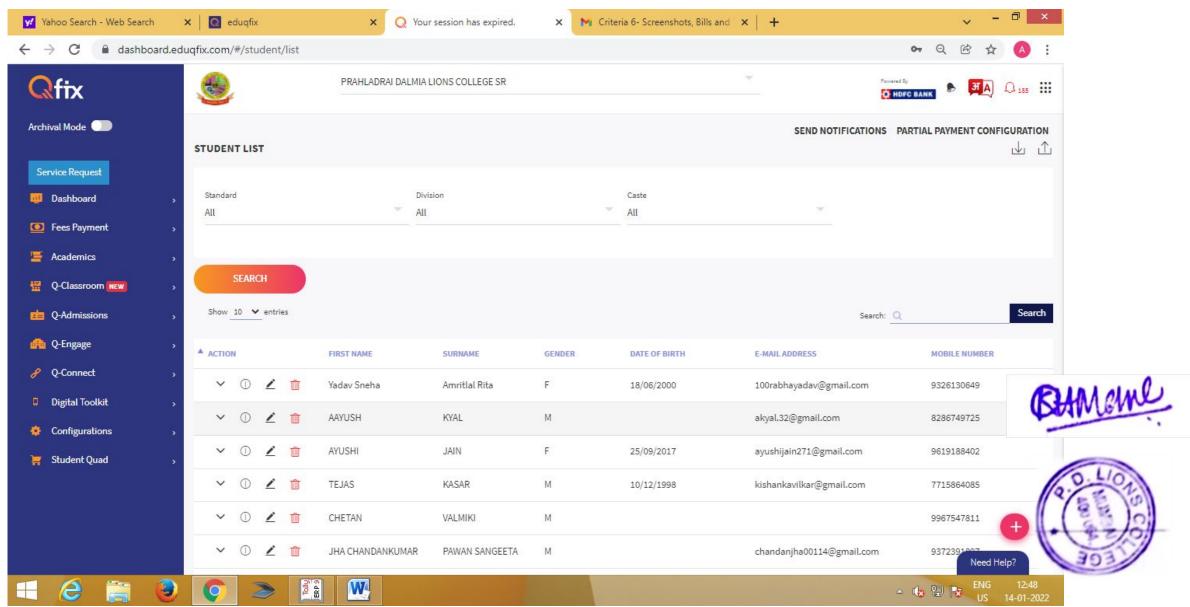

| Finance and Accounts | ERP Tally 7.2 to tally ERP 9             | 2009 | 45-46 |
|----------------------|------------------------------------------|------|-------|
|                      | Payment of Fees through Qfix GateWay2017 | 2017 | 47-48 |
|                      | Computerized Accounting System           | 2009 |       |
|                      | Banking transactions through online mode | 2019 | 49    |
|                      | E-Payment of Taxes                       |      | 50    |