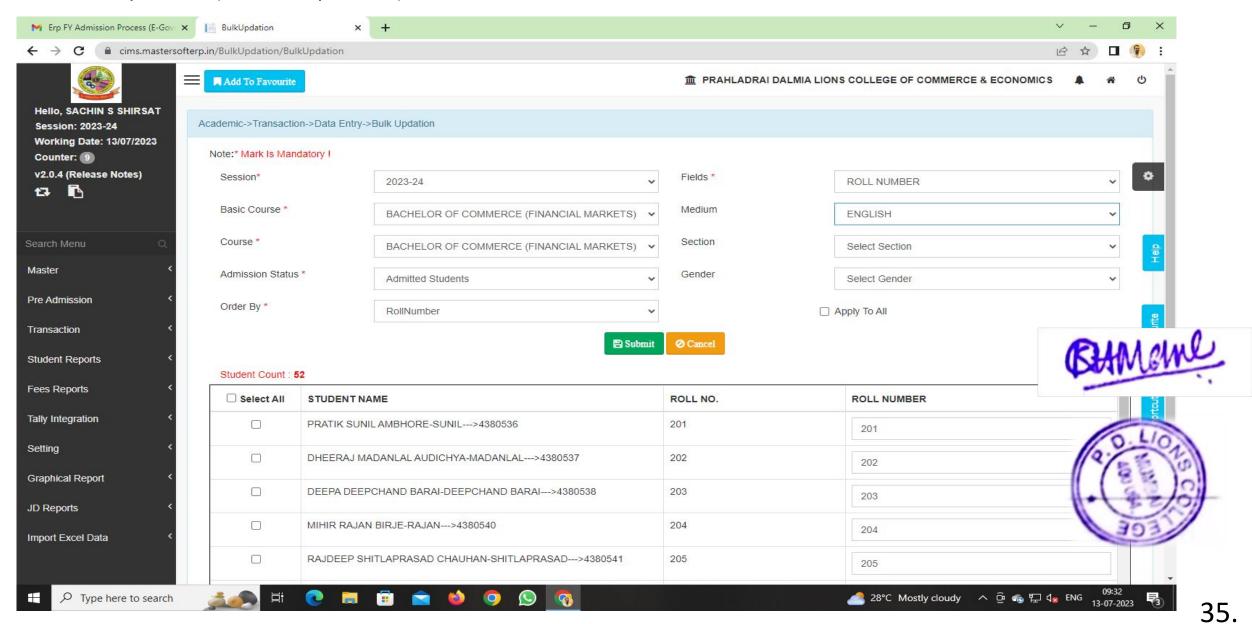

| Administration | MKCL - Student Registeration                      | 2009 | 20    |
|----------------|---------------------------------------------------|------|-------|
|                | MKCL - Transfer Student Form                      |      | 23    |
|                | MKCL Student profile                              |      | 24    |
|                | Statistical Information                           |      | 26    |
|                | Management Information System of Higher Education | 2010 | 31    |
|                | NOC Module of Higher Education                    |      | 33    |
|                | AISHE                                             | 2010 | 34    |
|                | ERP Bulk Updatation of Rollno, SMS, Time table    | 2023 | 35-38 |
|                | E - Sevarth                                       | 2015 | 39-43 |