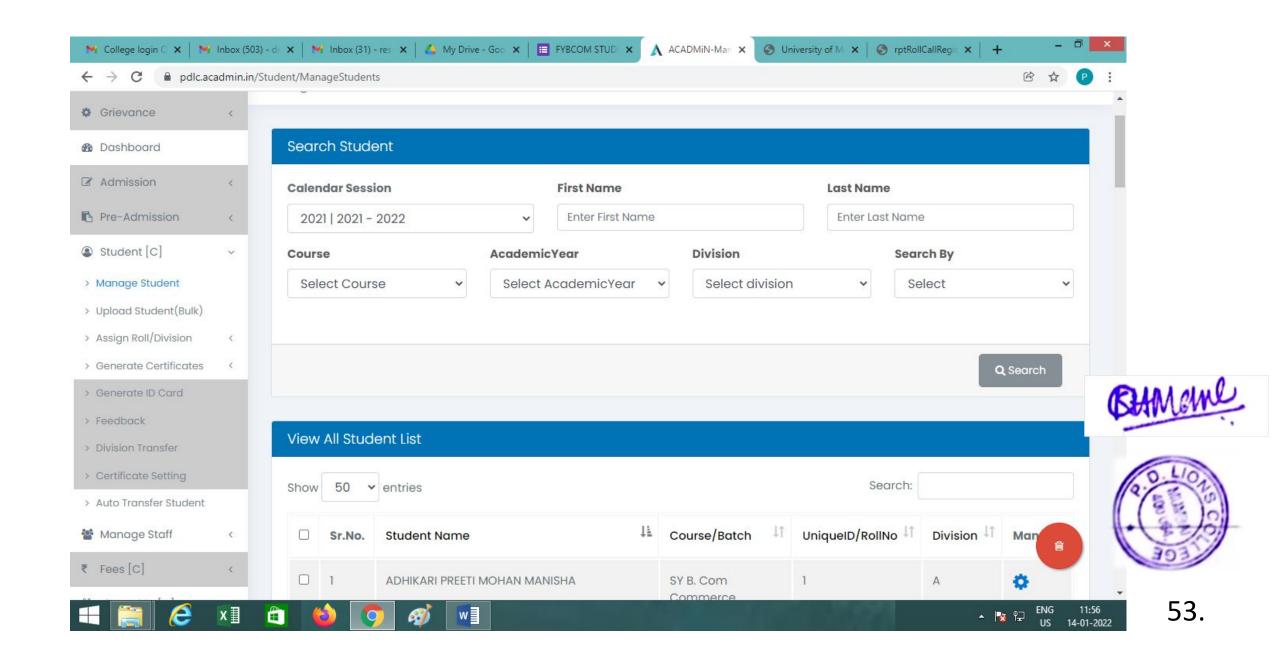

| Student Admission and Support | ACADMIN                       |      | 52-53  |
|-------------------------------|-------------------------------|------|--------|
|                               | MKCL Invoice Payment          |      | 54-55  |
|                               | Roll call report              |      | 56- 57 |
|                               | Admission Process using ERP   | 2023 | 58-62  |
|                               | Quark Express 2018            |      | 63     |
|                               | Qfix Infocomm Private Limited | 2016 |        |
|                               | Sophos Firewall XG125         |      | 64     |
|                               | Windows Server 2012           |      | 66     |
|                               | Koha (Library)                | 2019 | 67     |