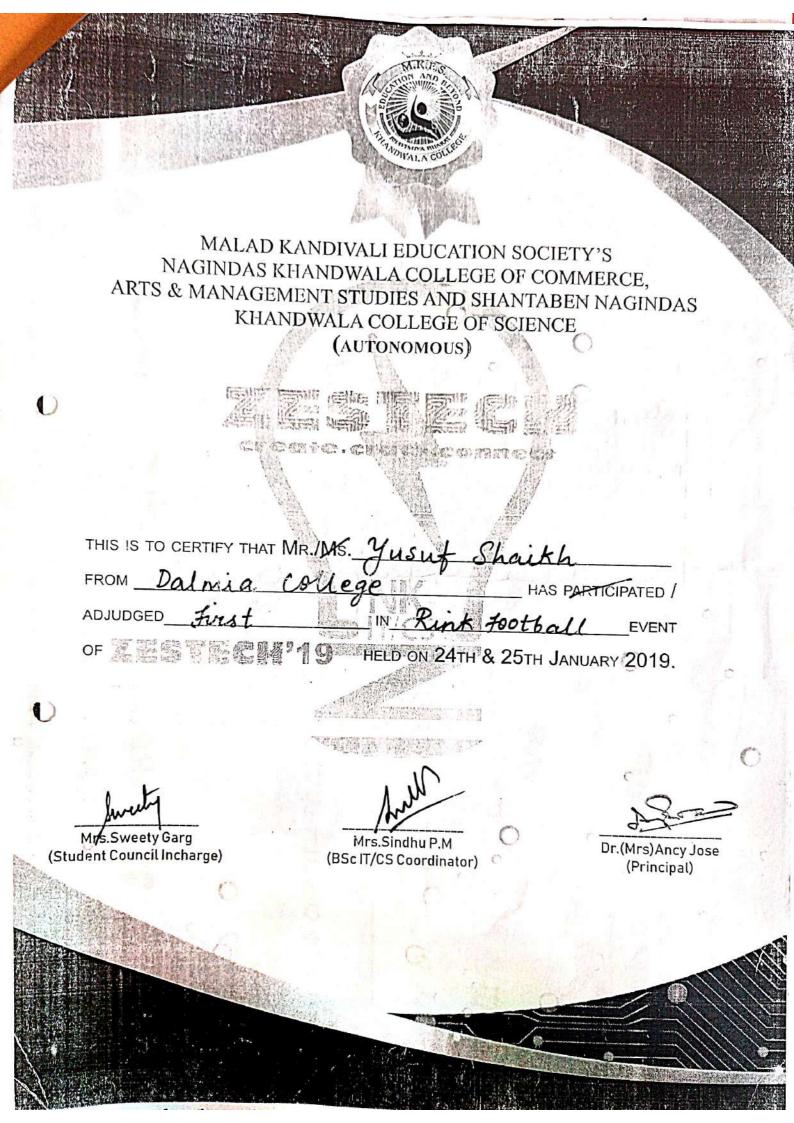

eaching a pleasu

# CERTIFICATE OF EXCELLENCE

THIS CERTIFICATE IS AWARDED TO

| Mr./Ms. | Aman Agarwal          |                            |
|---------|-----------------------|----------------------------|
| Of      | Dalmia Lion's         | College                    |
| for s   | securing <u>first</u> | position in                |
|         | Human Chess           | _event at brahmotਵੁਕਾ ਤਰਾਡ |

brabootsav

Mrs. Anuradha Kamath Principal Mr. Dinesh Yadav Supervisor Mrs. Divya Singh Cultural Head

# her Khel Mein

# **Certificate of Achievement**

This is to certify that

NISHANT KULEKAR

has been awarded First / Second / Third position in

400 METER RELAY

competition held on Saturday 19th January 2019, Mumbai.



**Community Partners** 





As Part of



Coverage **Partner** 







# OF ARTS & COMMERCE ISO 9001:2008 Certified

This is to certify that Mr/JES NARVEKAR ADITYA

DALMIA COLLEGE

Participated In/Won In The Inter-College

Event RINK FOOTBALL (1st RUNNUR UP) Held on 12/1/19



Dr.S.B. Arya (Principal)

# MALAD KANDIVALI EDUCATION SO TY'S NAGINDAS KHANDWALA COLLEGE

OF COMMERCE, ARTS & MANAGEMENT STUDIES & SHANTABEN NAGINDAS KHANDWALA COLLEGE OF SCIENCE (AUTONOMOUS)

THE B.S.G.Ds' JUNIOR COLLEGE OF COMMERCE, ARTS & SCIENCE

Principal

# The season of mauj... Certificate

| This to certify that M | lr. / Ms. Aditya              | Navwekar    |    |
|------------------------|-------------------------------|-------------|----|
| Dalma                  | College, participated_        | Rink Footba | el |
|                        | egiate festival on 15th, 16th |