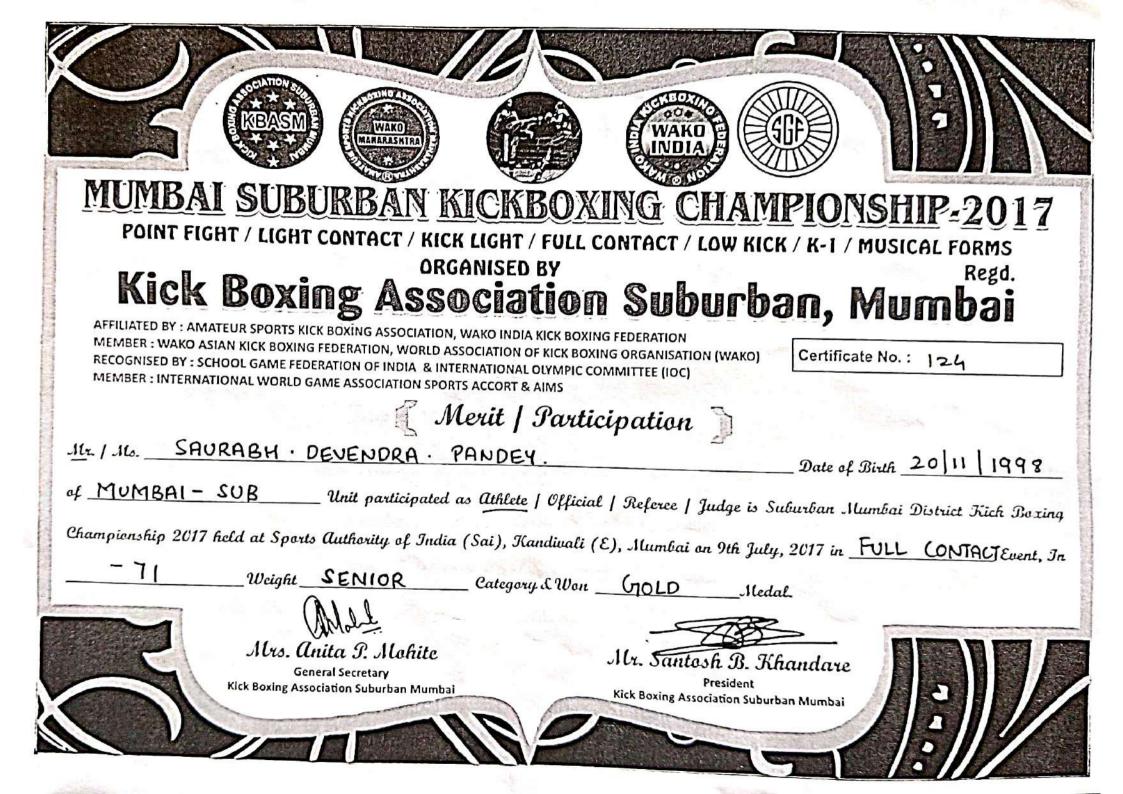

| ONAL KICKBOXING CHAMPION |                                            |  |



Tarkesh Mishra Secretary – WAKO INDIA reneral Secretary – KACG

Chhagan Lal Mundra State Minister's Rank, Govt. of Chhattisgarh Chairman - Chhattisgarh State Industrial Development Corporation Prosident - KACG

Anil Kalyan General Secretary WAKO INDIA

Santosh K. Agrawal President WAKO INDIA













Certificate

This is to certify that

Master/Miss SAURABH D. PANDEY (P.D. LIONS College)

participated in Boxing 69 kg Degree College. secured Ist place

at The Yuwa Khel Summit 2018, The Inter College Sports Fest organised by Yuwasena.



Aaditya Thackeray





#### **ALL INDIA SPORT KICKBOXING ASSOCIATION**

National Governing Body of Sport Kickboxing in India Member of :

World Kickboxing League (WKL)
Asian Kickboxing League
WKL Member of:

The Association for International Sports for All (TAFISA)

TAFISA Recognized by:

International Olympic Committee (IOC)



#### **AISKA 1st NATIONAL SPORT KICKBOXING CHAMPIONSHIP**

SEMI CONTACT / LIGHT CONTACT / FULL CONTACT / LOW KICK / K-1 / SEMI GRAPPLING / MMA

Cadets, Junior & Senior (Men & Women)

Organized by: Shree Bhagya Shree Yuva Pr