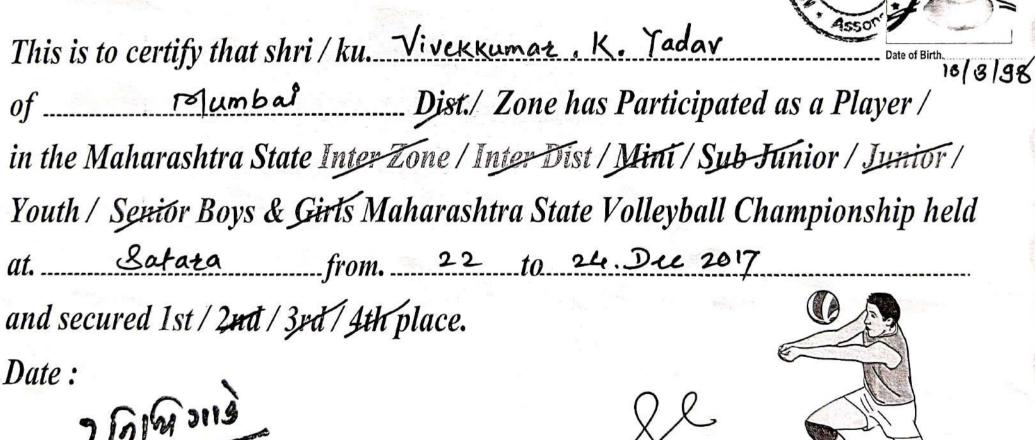

| ABUBAKAR JUBAIR                            |                                    |
|--------------|--------------------------------------------|------------------------------------|
| of           | P.D LION COLLEGE                           | College                            |
| for particip | ating in ONE DAY BOXING TOURNAMENT         | , SECURING- GOLD                   |
| during the i | nter-collegiate festival Olé, held on 19th | and 20 <sup>th</sup> January 2018. |

MPhilip\_

Ms. Michelle Philip In-Charge Principal



Dr. Ajita Kumar Dean of students MEGOR.

Ms. Meghna Gore Dean of Women Students Reg. No. F/4246/GB



#### MAHARASHTRA VOLLEYBALL ASSOCIATION

Affiliated To: Volleyball Federation Of India & Maharashtra Olympic Association

### Merit Certificate

N. 000212



Prof. V.P. alias Balasafiel Suryawanshi

Gen. Secretary

#### POLICE PUBLIC VOLLYBALL TOURNAMENT 2017 ZONE 2



Bhiwanadi Distic Thane





## Certificate Of The Participation This Certificate Is Awarded

To, Vivel Yadar. Rehman Buys (A)

Participated In The Police Public Vollyball Tournament 2017

Conducted By The Deputy Commissioner Of Police Zone 2 Bhiwandi, District Thane

Given This 30 Decmber 2017

Manoj Patil IPS

Depty Commissioner Of Police

Zone 2 Bhiwandi Ditstric Thane.

Date:



#### MAHARASHTRA VOLLEYBALL ASSOCIATION

Affiliated To: Volleyball Federation Of India & Maharashtra Olympic Association

### Merit Certificate

No. 000351

| 144. 000002                                 |                                                       |