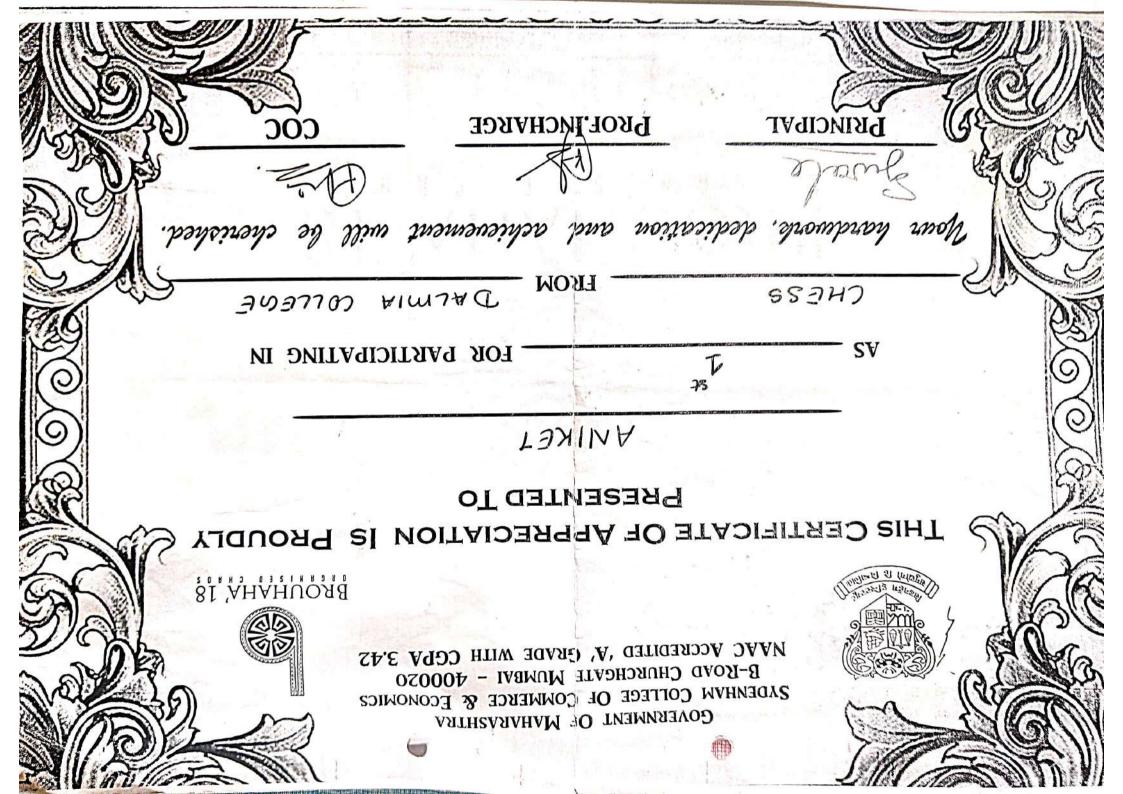

प्रमाणपत्र प्रदान करण्यात येत आहे.

आपणास आपल्या भावी आयुष्यातील महान कार्यासाठी मनःपूर्वक हार्दिक शुभेच्छा!

द्वेद्र फुउण्वास

मा. श्री. देवेंद्र फडणवीस

मुख्यमंत्री, महाराष्ट्र राज्य

12 MIG MIRI)

मा. श्री. विनोद तावडे

शिक्षणमंत्री, महाराष्ट्र राज्य

Pouth

मा. श्री. गोपाळ शेट्टी

खासदार, उत्तर मुंबई



Where winners are born



















### POINSUR GYMKHANA

Regd. No. E/18180/MUMBAI Dated: 21-06-99 Poinsur, Kandivali (West), Mumbai - 400 067.

#### Affiliated to Mumbai Upnagar Boxing Association

Presented to Arist Yadau

Institution P.D. Lion 8 (ollege.

Events / Sports Boxing

Group 56-60 (KG)

Position 2nd

Performance Year 2018-2019

MBhendi

Mukesh Bhandari
President
POINSUR GYMKHANA

Jayant Navlakha Secretary - Boxing POINSUR GYMKHANA

Shailesh Thakur Secretary M.U.B.A.









# DALMIA LIONS KHEL MAHOTSAV - 2018-2019

|                                              | Name of the College P. D. Lions College       |
|----------------------------------------------|-----------------------------------------------|
|                                              | F. D. Lions Collège                           |
|                                              | Tel. No.: 022-28725792                        |
|                                              | Fax No.:                                      |
| The Principal,                               | Tax IVO.                                      |
| Prahladrai Dalmia Lions College of Commerc   | e and Economics                               |
| Sunder Nagar, S.V.Road, Malad (w),           |