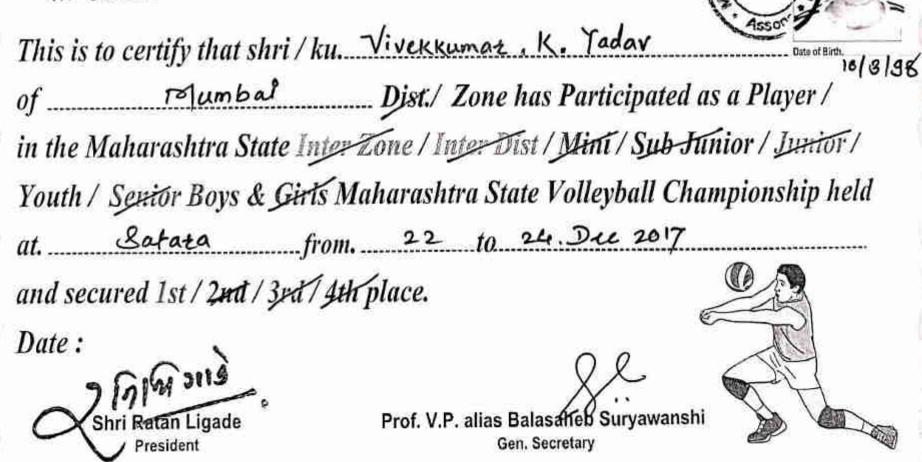

### MAHARASHTRA VOLLEYBALL ASSOCIATION

Affiliated To: Volleyball Federation Of India & Maharashtra Olympic Association

### Merit Certificate

No. 000351

|                                    |                                        | 1              |
|------------------------------------|----------------------------------------|----------------|
| This is to certify that shri / ku. | Yaday yiyekkumar                       | Date of Birth. |
| of Mumbui sub                      | Dist./ Zone has Participated as a      | Player /       |
|                                    | r Zone / Inter Dist / Mini / Sub Junio |                |
|                                    | Aaharashtra State Volleyball Champ     | ionship held   |
| at. Panhalu from                   | 1. 26 to 28 Dec 2017                   |                |
| and secured 1st / 2nd / 3rd / 4th  | h place.                               |                |
| Date: (m) m) .                     | 21                                     |                |
| Shri Ratan Ligade                  | Prof. V.P. alias Balasaheb Suryawanshi | D D            |