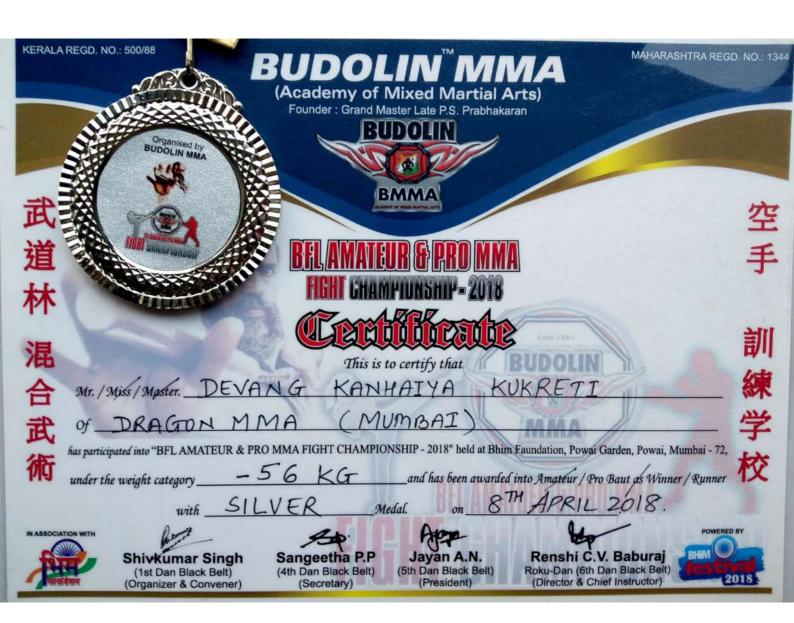

| Mr./Ms DEVANG KU                          | CRETI                | Date of Birth         | 24/07/           | 1997           |
|-------------------------------------------|----------------------|-----------------------|------------------|----------------|
| of MAHARA SHTRA                           | _State / Unit Partic | ipated as ATHLETE / C | OFFICIAL/REFER   | REE/JUDGE in   |
| 1st National Sport Kickboxing Char        | npionship 2018       | at Rajiv Gandhi Spo   | ort Complex, Dha | aravi, Mumbai, |
| Maharashtra from 6 to 7 January 2018 in _ | MMA                  | event, in             | <u>-56</u>       | Kg. Weight     |
| BANTAM Category and Won                   | SILVE                | RMedal.               |                  | A              |

Sarona Mahalingam President AISKA

Sandesh Naik Working President AISKA Sandesh Keny Executive Vice President, AISKA Chairman, Shree Bhagya Shree Yuva Prathisthan Ram Satpal
Vice President, AISKA
Gen. Secretary,
Shree Bhagya Shree Yuva Prathisthan