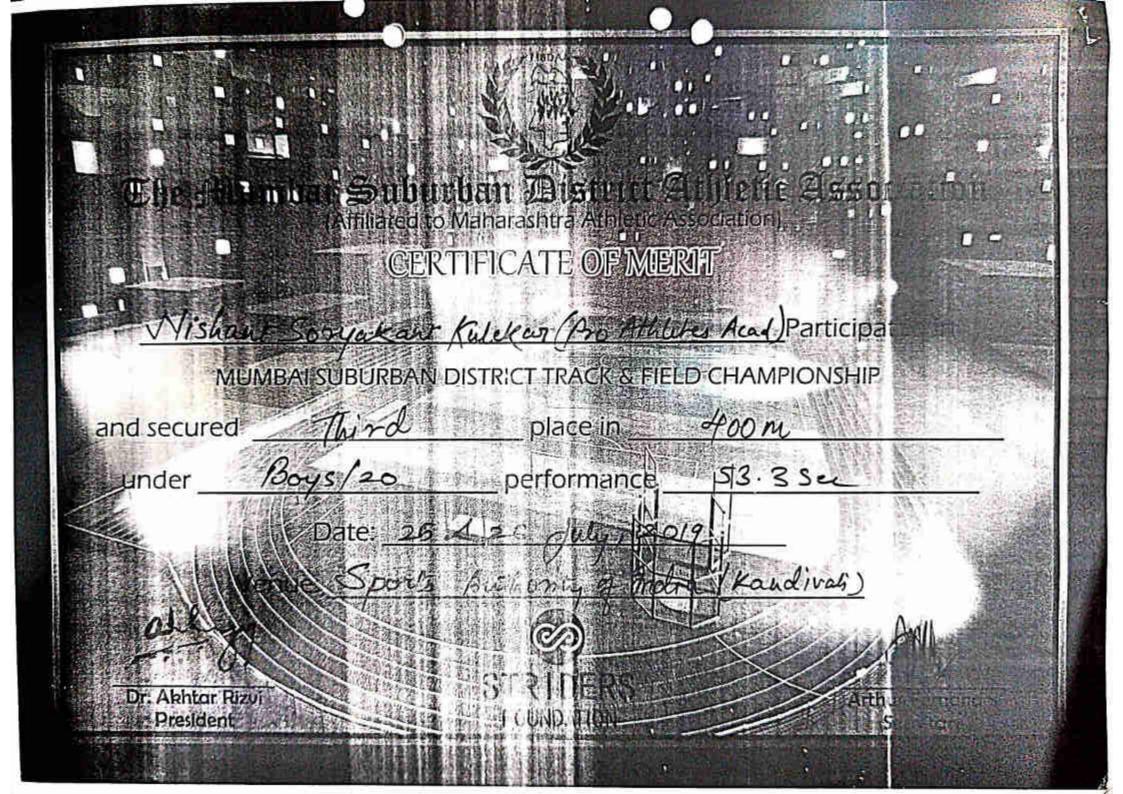

ed on Virtual Platform by University of Mumbai on April 3, 2021.







I/c DIRECTOR Department of Students' Development, University of Mumbai



Date: April 3, 2021 Place: **Mumbai** 













#### DEPARTMENT OF STUDENTS' DEVELOPMENT











This is to certify that Mr. Choudhary Rajesh Mohanlal of Pralhadrai Dalmia Lions College of Commerce and Economics, Malad has participated in On the Spot Painting, Poster Making Competition at 53rd Inter-Collegiate/Institute/Department Cultural Youth Festival (Selection Round): 2020-21 organized on Virtual Platform by University of Mumbai on March 20, 2021.



MR. NILESH SAWE CULTURAL CO-ORDINATOR University of Mumbai

DR. SUNIL PATIL VC DIRECTOR Department of Students' Development, University of Mumbal



Date: March 20, 2021 Place: Mumbai





Certificate No.: IU/P/20 19-20/0529

### University of Mumbai



### Certificate of Merit

This is to certify

| that Shri /Kum.