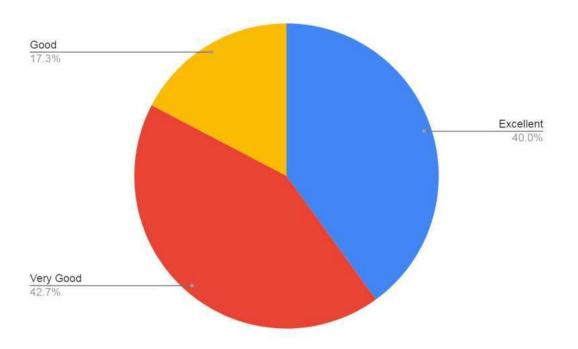

### **TOTAL NUMBER OF RESPONDENTS - 75**

How would you rate the Seminar? 75 Responses

How helpful was the seminar? 75 Responses

How did the session compare to your expectations? 75 Responses

| Timestamp         | Email Address          | Student Name                 | Contact N | ٩o         |
|-------------------|------------------------|------------------------------|-----------|------------|
| 3/17/2023 9:27:4  | 7 priyamishra51223@g   | PRIYA RAKESH MIS             | ; 9       | 9082763332 |
| 3/17/2023 9:27:5  | 0 vanshtekriwal25@gn   | nVansh Tekriwal              | 7         | 7045771424 |
| 3/17/2023 9:28:0  | 0 bhatiajas21@gmail.c  | : Jas bhatia                 | ç         | 9136581491 |
| 3/17/2023 9:28:3  | 1 mishalharshali30@g   | nHarshali Satish Misha       | e 8       | 3356046400 |
| 3/17/2023 9:29:0  | 4 tigercosmos01@gma    | aAniket Lalkant Jha          | 8         | 3779436391 |
| 3/17/2023 9:29:1  | 8 kenjaleprathamesh1   | Prathamesh Kenjale           | ç         | 9136185051 |
| 3/17/2023 9:29:2  | 3 kkaanchan 1221@gn    | nKanchan Yadav               | ç         | 9324406012 |
| 3/17/2023 9:29:5  | 3 nidhidubey272@gma    | aNidhi Dubey                 | ç         | 9172160272 |
| 3/17/2023 9:29:5  | 4 steffymathew198@g    | rSteffy Ann Mathew           | 7         | 7710979468 |
| 3/17/2023 9:29:5  | 9 shrutijadhav6460@g   | rShruti                      | 8         | 3452030667 |
| 3/17/2023 9:30:3  | 3 nirajpgaikwad@gma    | ilNiraj P. Gaikwad           | ç         | 9265291201 |
| 3/17/2023 9:30:5  | 2 khushboomalakar22    | (Khushboo Malakar            | 8         | 3976339256 |
| 3/17/2023 9:30:5  | 6 vaishnavirajpal0@gn  | nVaishnavi Rajpal            | ç         | 9152594838 |
| 3/17/2023 9:30:5  | 8 chattopadhyaydyuti@  | Dyuti Chattopadhyay          | ç         | 9324133945 |
| 3/17/2023 9:31:0  | 5 kostekarmayur@gma    | aMAYUR KOSTEKAR              | . 8       | 3452893306 |
| 3/17/2023 9:31:5  | 7 prajapatiej@gmail.co | o Jyoti prajapati            | ç         | 9324689223 |
| 3/17/2023 9:32:1  | 1 archanaswain0833@    | Archana Swain                | ç         | 9892031677 |
| 3/17/2023 9:32:5  | 6 willson.fernandes42  | Willson                      | 93        | 3264219292 |
| 3/17/2023 9:33:5  | 1 bacchepranjal@gma    | IBACCHE PRANJAL              | 8         | 3104664227 |
| 3/17/2023 9:34:0  | 3 sg5652512@gmail.c    | Sneha Gupta                  | ç         | 9324611895 |
| 3/17/2023 9:48:2  | 7 2003namratajadhav(   | <code>@Namrata jadhav</code> | 8         | 3779222297 |
| 3/17/2023 9:55:2  | 5 pritiicongold@gmail. | Priti Yadav                  | ç         | 9029308406 |
| 3/17/2023 9:56:3  | 6 abhishekboban0555    | (Abhishek Boban              | ç         | 9324147368 |
| 3/17/2023 10:00:5 | 9 nihaj4214@gmail.co   | Niha Jain                    | 7         | 7021428657 |
| 3/17/2023 10:15:2 | 1 shinde.chaitanya200  | CHAITANYA VIJAY              | 5 8       | 3879751015 |
| 3/17/2023 10:26:4 | 3 tusarkapdi8879@gm    | aTUSHAR KAPDI                | 8         | 3104357425 |
| 3/17/2023 10:31:0 | 2 mjitu677@gmail.com   | n Jitu                       | ç         | 9324630286 |
| 3/17/2023 10:36:1 | 8 jawalekararya@gma    | ilArya Jawalekar             | 7         | 7977574876 |
| 3/17/2023 10:48:1 | 7 realabhaysingh00@g   | GABHAY ARVIND SIN            | 9         | 9987781436 |
|                   | 4 yedreaditya321@gm    | •                            |           | 7039004351 |
| 3/17/2023 10:48:5 | 3 dipikaprajapati134@  | çPrajapati Dipika Udaı       | r g       | 9619297696 |
| 3/17/2023 10:48:5 | 7 suchitaseth2004@gr   | rSeth Suchita                | ç         | 9322137087 |
| 3/17/2023 10:48:5 | 9 piyushsin4867@gma    | aiShruti Alok Singh          | 8         | 3840275175 |
|                   | 0 anitapatel62783@gn   | •                            |           | 9136362072 |
|                   | 6 janhavi.jadhav79200  | -                            |           | 7666018737 |
|                   | 2 pratibharajak762@g   | •                            |           | 3355997445 |
|                   | 6 neelamjaiswar0703@   |                              |           | 7021671634 |
|                   | 2 sakshivatari27@gma   |                              |           | 9307039433 |
|                   | 2 shivanipawar815@g    | •                            |           | 3828248387 |
| 3/17/2023 10:49:2 | 7 ks186941@gmail.co    | KHUSHI VINOD SHA             | A 7       | 7506716013 |

| Program CLASS |         | Gender | How would you rate t |
|---------------|---------|--------|----------------------|
| •             | ND YEAR | Female | Excellent            |
| BMS SECON     | ID YEAR | Male   | Excellent            |
| BMS SECON     | ID YEAR | Male   | Excellent            |
| BMS SECON     | ID YEAR | Female | Excellent            |
| BMS SECON     | ID YEAR | Male   | Excellent            |
| BMS SECON     | ID YEAR | Male   | Very Good            |
| BMS SECON     | ID YEAR | Female | Excellent            |
| BMS SECON     | ID YEAR | Female | Excellent            |
| BMS SECON     | ID YEAR | Female | Very Good            |
| BMS SECON     | ID YEAR | Female | Very Good            |
| BMS SECON     | ND YEAR | Male   | Excellent            |
| BMS THIRD     | YEAR    | Female | Very Good            |
| BMS SECON     | ID YEAR | Female | Excellent            |
| BMS SECON     | ID YEAR | Female | Good                 |
| BMS THIRD     | YEAR    | Male   | Excellent            |
| BMS SECON     | ID YEAR | Female | Good                 |
| BMS THIRD     | YEAR    | Female | Good                 |
| BMS THIRD     | YEAR    | Male   | Very Good            |
| BMS SECON     | ND YEAR | Female | Excellent            |
| BMS SECON     | ID YEAR | Female | Very Good            |
| BMS SECON     | ID YEAR | Female | Excellent            |
| BMS SECON     | ID YEAR | Female | Very Good            |
| BMS SECON     | ND YEAR | Male   | Good                 |
| BMS SECON     | ID YEAR | Female | Excellent            |
| BMS SECON     | ID YEAR | Male   | Excellent            |
| BMS THIRD     | YEAR    | Male   | Very Good            |
| BMS SECON     | ID YEAR | Male   | Good                 |
| BMS SECON     | ID YEAR | Female | Excellent            |
| BBI SECON     | ID YEAR | Male   | Excellent            |
| BBI SECON     | ND YEAR | Male   | Excellent            |
| BBI SECON     | ID YEAR | Female | Good                 |
| BBI SECON     | ID YEAR | Female | Very Good            |
| BBI SECON     | ND YEAR | Female | Very Good            |
| BBI THIRD     | YEAR    | Female | Excellent            |
| BBI SECON     | ND YEAR | Female | Excellent            |
| BBI SECON     | ND YEAR | Female | Excellent            |
| BBI SECON     | ND YEAR | Female | Very Good            |
| BBI SECON     | ND YEAR | Female | Good                 |
| BBI SECON     | ND YEAR | Female | Excellent            |
| BBI SECON     | ND YEAR | Female | Excellent            |

| BBI | SECOND YEAR | Female | Excellent |
|-----|-------------|--------|-----------|
| BBI | SECOND YEAR | Female | Good      |
| BBI | SECOND YEAR | Male   | Excellent |
| BBI | THIRD YEAR  | Female | Excellent |
| BBI | SECOND YEAR | Female | Good      |
| BBI | THIRD YEAR  | Female | Very Good |
| BBI | SECOND YEAR | Male   | Excellent |
| BBI | THIRD YEAR  | Female | Excellent |
| BBI | THIRD YEAR  | Female | Excellent |
| BBI | THIRD YEAR  | Female | Good      |
| BBI | SECOND YEAR | Female | Very Good |
| BBI | THIRD YEAR  | Male   | Excellent |
| BBI | THIRD YEAR  | Female | Good      |
| BBI | THIRD YEAR  | Female | Excellent |
| BBI | THIRD YEAR  | Female | Excellent |
| BBI | THIRD YEAR  | Female | Excellent |
| BBI | THIRD YEAR  | Female | Very Good |
| BBI | THIRD YEAR  | Female | Excellent |
| BBI | SECOND YEAR | Female | Excellent |
| BMS | SECOND YEAR | Female | Very Good |
| BBI | THIRD YEAR  | Female | Good      |
| BBI | SECOND YEAR | Male   | Excellent |
| BBI | SECOND YEAR | Male   | Excellent |
| BBI | SECOND YEAR | Female | Excellent |
| BBI | SECOND YEAR | Female | Very Good |
| BMS | SECOND YEAR | Female | Good      |
| BMS | SECOND YEAR | Male   | Very Good |
| BBI | SECOND YEAR | Female | Excellent |
| BBI | THIRD YEAR  | Female | Good      |
| BMS | SECOND YEAR | Female | Good      |
| BMS | SECOND YEAR | Male   | Excellent |
| BBI | THIRD YEAR  | Female | Good      |
| BBI | SECOND YEAR | Female | Very Good |
| BBI | THIRD YEAR  | Male   | Excellent |
| BBI | SECOND YEAR | Female | Very Good |
| BMS | SECOND YEAR | Female | Very Good |
| BBI | THIRD YEAR  | Female | Very Good |
| BBI | THIRD YEAR  | Female | Good      |
| BMS | SECOND YEAR | Female | Good      |
| BMS | SECOND YEAR | Female | Good      |
| BMS | SECOND YEAR | Female | Excellent |
|     |             |        |           |

| BMS | SECOND YEAR | Male   | Excellent |
|-----|-------------|--------|-----------|
| BMS | SECOND YEAR | Female | Very Good |
| BBI | SECOND YEAR | Male   | Very Good |
| BBI | SECOND YEAR | Male   | Excellent |
| BMS | SECOND YEAR | Female | Very Good |
| BBI | SECOND YEAR | Male   | Excellent |
| BMS | SECOND YEAR | Female | Excellent |
| BMS | SECOND YEAR | Female | Very Good |
| BMS | SECOND YEAR | Male   | Good      |
| BMS | SECOND YEAR | Female | Excellent |
| BMS | SECOND YEAR | Female | Very Good |
| BMS | SECOND YEAR | Female | Very Good |
| BBI | SECOND YEAR | Female | Very Good |
| BBI | SECOND YEAR | Female | Excellent |
| BMS | SECOND YEAR | Female | Very Good |
| BBI | SECOND YEAR | Female | Excellent |
| BBI | SECOND YEAR | Female | Excellent |
| BMS | SECOND YEAR | Female | Very Good |
| BMS | SECOND YEAR | Female | Excellent |
| BBI | SECOND YEAR | Female | Excellent |
| BBI | SECOND YEAR | Male   | Very Good |
| BMS | THIRD YEAR  | Male   | Very Good |
| BMS | SECOND YEAR | Male   | Very Good |
| BBI | SECOND YEAR | Female | Excellent |
| BMS | SECOND YEAR | Female | Excellent |
| BBI | SECOND YEAR | Female | Good      |
| BMS | SECOND YEAR | Female | Excellent |
| BBI | SECOND YEAR | Female | Good      |
| BBI | SECOND YEAR | Female | Excellent |
| BMS | SECOND YEAR | Female | Excellent |
| BMS | SECOND YEAR | Female | Very Good |
| BMS | SECOND YEAR | Male   | Very Good |
| BMS | SECOND YEAR | Female | Very Good |
| BBI | SECOND YEAR | Male   | Very Good |
| BBI | SECOND YEAR | Male   | Very Good |
| BBI | SECOND YEAR | Male   | Excellent |
| BBI | SECOND YEAR | Male   | Very Good |
| BMS | SECOND YEAR | Female | Very Good |
| BBI | SECOND YEAR | Female | Good      |
| BMS | SECOND YEAR | Male   | Very Good |
| BBI | SECOND YEAR | Female | Excellent |
|     |             |        |           |

| BBI | SECOND YEAR | Female | Very Good |
|-----|-------------|--------|-----------|
| BMS | SECOND YEAR | Female | Excellent |
| BMS | SECOND YEAR | Female | Very Good |
| BBI | SECOND YEAR | Female | Good      |
| BMS | SECOND YEAR | Female | Good      |
| BMS | SECOND YEAR | Male   | Very Good |
| BMS | SECOND YEAR | Male   | Very Good |
| BMS | SECOND YEAR | Male   | Excellent |
| BMS | SECOND YEAR | Male   | Good      |
| BMS | SECOND YEAR | Female | Very Good |
| BMS | SECOND YEAR | Female | Excellent |
| BMS | SECOND YEAR | Female | Very Good |
| BBI | SECOND YEAR | Female | Excellent |
| BMS | SECOND YEAR | Female | Very Good |
| BMS | SECOND YEAR | Female | Excellent |
| BMS | SECOND YEAR | Female | Good      |
| BMS | SECOND YEAR | Female | Excellent |
| BMS | THIRD YEAR  | Female | Excellent |
| BMS | THIRD YEAR  | Male   | Very Good |
| BBI | SECOND YEAR | Female | Excellent |
| BBI | SECOND YEAR | Female | Excellent |
| BBI | SECOND YEAR | Male   | Excellent |
|     |             |        |           |