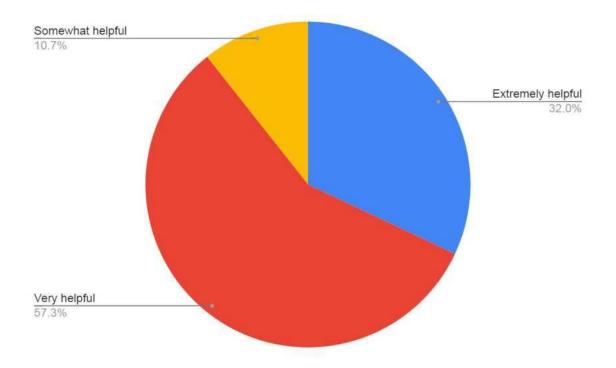

### **TOTAL NUMBER OF RESPONDENTS - 75**

How would you rate the Seminar? 75 Responses

How helpful was the seminar? 75 Responses

How did the session compare to your expectations? 75 Responses

| Timestamp         | Email Address          | Student Name                 | Contact N | ٩o         |
|-------------------|------------------------|------------------------------|-----------|------------|
| 3/17/2023 9:27:4  | 7 priyamishra51223@g   | PRIYA RAKESH MIS             | ; 9       | 9082763332 |
| 3/17/2023 9:27:5  | 0 vanshtekriwal25@gn   | nVansh Tekriwal              | 7         | 7045771424 |
| 3/17/2023 9:28:0  | 0 bhatiajas21@gmail.c  | : Jas bhatia                 | ç         | 9136581491 |
| 3/17/2023 9:28:3  | 1 mishalharshali30@g   | nHarshali Satish Misha       | e 8       | 3356046400 |
| 3/17/2023 9:29:0  | 4 tigercosmos01@gma    | aAniket Lalkant Jha          | 8         | 3779436391 |
| 3/17/2023 9:29:1  | 8 kenjaleprathamesh1   | Prathamesh Kenjale           | ç         | 9136185051 |
| 3/17/2023 9:29:2  | 3 kkaanchan 1221@gn    | nKanchan Yadav               | ç         | 9324406012 |
| 3/17/2023 9:29:5  | 3 nidhidubey272@gma    | aNidhi Dubey                 | ç         | 9172160272 |
| 3/17/2023 9:29:5  | 4 steffymathew198@g    | rSteffy Ann Mathew           | 7         | 7710979468 |
| 3/17/2023 9:29:5  | 9 shrutijadhav6460@g   | rShruti                      | 8         | 3452030667 |
| 3/17/2023 9:30:3  | 3 nirajpgaikwad@gma    | ilNiraj P. Gaikwad           | ç         | 9265291201 |
| 3/17/2023 9:30:5  | 2 khushboomalakar22    | (Khushboo Malakar            | 8         | 3976339256 |
| 3/17/2023 9:30:5  | 6 vaishnavirajpal0@gn  | nVaishnavi Rajpal            | ç         | 9152594838 |
| 3/17/2023 9:30:5  | 8 chattopadhyaydyuti@  | Dyuti Chattopadhyay          | ç         | 9324133945 |
| 3/17/2023 9:31:0  | 5 kostekarmayur@gma    | aMAYUR KOSTEKAR              | . 8       | 3452893306 |
| 3/17/2023 9:31:5  | 7 prajapatiej@gmail.co | o Jyoti prajapati            | ç         | 9324689223 |
| 3/17/2023 9:32:1  | 1 archanaswain0833@    | Archana Swain                | ç         | 9892031677 |
| 3/17/2023 9:32:5  | 6 willson.fernandes42  | Willson                      | 93        | 3264219292 |
| 3/17/2023 9:33:5  | 1 bacchepranjal@gma    | IBACCHE PRANJAL              | 8         | 3104664227 |
| 3/17/2023 9:34:0  | 3 sg5652512@gmail.c    | Sneha Gupta                  | ç         | 9324611895 |
| 3/17/2023 9:48:2  | 7 2003namratajadhav(   | <code>@Namrata jadhav</code> | 8         | 3779222297 |
| 3/17/2023 9:55:2  | 5 pritiicongold@gmail. | Priti Yadav                  | ç         | 9029308406 |
| 3/17/2023 9:56:3  | 6 abhishekboban0555    | (Abhishek Boban              | ç         | 9324147368 |
| 3/17/2023 10:00:5 | 9 nihaj4214@gmail.co   | Niha Jain                    | 7         | 7021428657 |
| 3/17/2023 10:15:2 | 1 shinde.chaitanya200  | CHAITANYA VIJAY              | 5 8       | 3879751015 |
| 3/17/2023 10:26:4 | 3 tusarkapdi8879@gm    | aTUSHAR KAPDI                | 8         | 3104357425 |
| 3/17/2023 10:31:0 | 2 mjitu677@gmail.com   | n Jitu                       | ç         | 9324630286 |
| 3/17/2023 10:36:1 | 8 jawalekararya@gma    | ilArya Jawalekar             | 7         | 7977574876 |
| 3/17/2023 10:48:1 | 7 realabhaysingh00@g   | GABHAY ARVIND SIN            | 9         | 9987781436 |
|                   | 4 yedreaditya321@gm    | •                            |           | 7039004351 |
| 3/17/2023 10:48:5 | 3 dipikaprajapati134@  | çPrajapati Dipika Udaı       | r g       | 9619297696 |
| 3/17/2023 10:48:5 | 7 suchitaseth2004@gr   | rSeth Suchita                | ç         | 9322137087 |
| 3/17/2023 10:48:5 | 9 piyushsin4867@gma    | aiShruti Alok Singh          | 8         | 3840275175 |
|                   | 0 anitapatel62783@gn   | •                            |           | 9136362072 |
|                   | 6 janhavi.jadhav79200  | -                            |           | 7666018737 |
|                   | 2 pratibharajak762@g   | •                            |           | 3355997445 |
|                   | 6 neelamjaiswar0703@   |                              |           | 7021671634 |
|                   | 2 sakshivatari27@gma   |                              |           | 9307039433 |
|                   | 2 shivanipawar815@g    | •                            |           | 3828248387 |
| 3/17/2023 10:49:2 | 7 ks186941@gmail.co    | KHUSHI VINOD SHA             | A 7       | 7506716013 |

How helpful was the How did the session compare to your expectations? Extremely helpful Excellent Excellent Extremely helpful Excellent Extremely helpful Extremely helpful Excellent Extremely helpful Excellent Very helpful Very good Extremely helpful Excellent Very helpful Excellent Very helpful Very good Very helpful Excellent Very helpful Very good Very helpful Very good Very helpful Very good Somewhat helpful Good Extremely helpful Excellent Very helpful Good Very helpful Good Very helpful Very good Extremely helpful Excellent Very helpful Very good Extremely helpful Excellent Very helpful Very good Fair Somewhat helpful Extremely helpful Very good Extremely helpful Excellent Very helpful Very good Good Somewhat helpful Extremely helpful Excellent Extremely helpful Excellent Extremely helpful Very good Very helpful Good Somewhat helpful Good Excellent Very helpful Very helpful Very good Extremely helpful Excellent Extremely helpful Excellent Excellent Very helpful Very helpful Good Very helpful Very good Very helpful Very good

Extremely helpful Very helpful Very helpful Extremely helpful Somewhat helpful Extremely helpful Extremely helpful Extremely helpful Very helpful Very helpful Extremely helpful Very helpful Very helpful Extremely helpful Extremely helpful Very helpful Very helpful Very helpful Very helpful Very helpful Somewhat helpful Extremely helpful Extremely helpful Very helpful Extremely helpful Somewhat helpful Very helpful Very helpful Very helpful Very helpful Very helpful Somewhat helpful Very helpful

Extremely helpful Very helpful Very helpful Very helpful Very helpful Somewhat helpful Very helpful Very helpful Somewhat helpful Extremely helpful Very helpful Very helpful Extremely helpful Extremely helpful Very helpful Extremely helpful Extremely helpful Very helpful Extremely helpful Very helpful Extremely helpful Very helpful Very helpful Very helpful Extremely helpful Very helpful Very helpful Somewhat helpful Extremely helpful Very helpful Somewhat helpful Extremely helpful Very helpful Extremely helpful Extremely helpful Very helpful Very helpful Extremely helpful Very helpful Very helpful Extremely helpful

Very helpful Extremely helpful Very helpful Very helpful Somewhat helpful Very helpful Extremely helpful Extremely helpful Very helpful Very helpful Very helpful Very helpful Very helpful Extremely helpful Very helpful Somewhat helpful Extremely helpful Extremely helpful Very helpful Extremely helpful Extremely helpful Very helpful