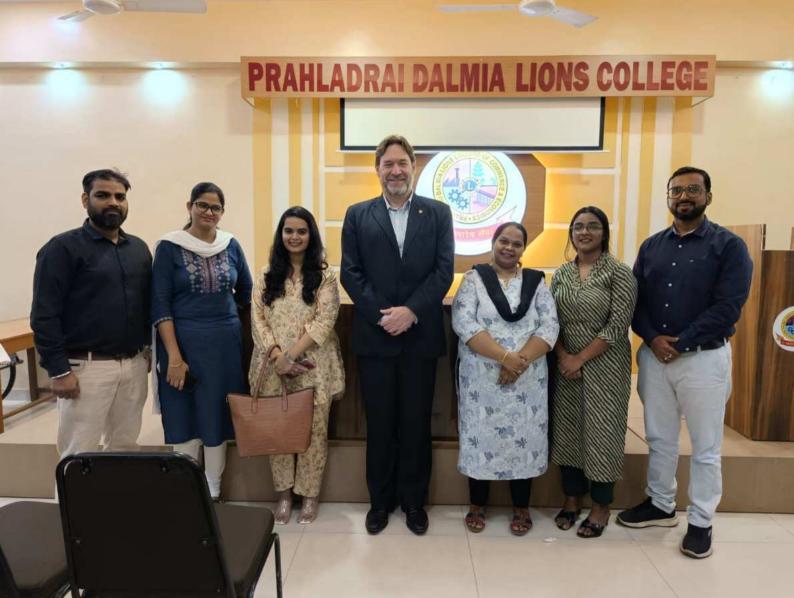

# PRAHLADRAI DALMIA LIONS COLLEGE of commerce & economics

ISO 9001:2015 CERTIFIED

After the unique seminar on VFX AND ANIMATION

Monday, 17th July 2023.

**PFAMES Team** with **DALMIA Team**.