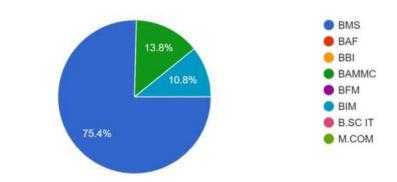

**IQAC Activity No:** 

| Date                              | Faculty    | Department / Committee                                                      | Coordinator's Name                                                                          |
|-----------------------------------|------------|-----------------------------------------------------------------------------|---------------------------------------------------------------------------------------------|
| 02/09 /2023                       | BAF TEAM   | Bachelor of Commerce<br>(Accounting &<br>Finance) & Career<br>Guidance Cell | Prof. Sailee Shringarpure<br>& Career Guidance Cell<br>Convener- Prof. Subhashini<br>Naikar |
| Time                              | Venue      | Number of Participants                                                      | Nature: Outdoor / Indoor                                                                    |
| 11:00 am                          | Auditorium | Degree and SFC<br>students- 268                                             | Indoor                                                                                      |
| Support /<br>Assistance<br>from : | All deg    | partment core faculties & Care                                              | eer Guidance Cell members                                                                   |