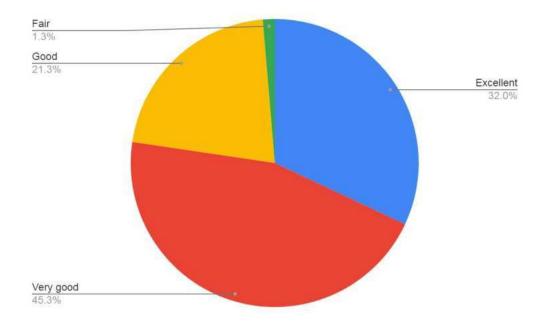

### **TOTAL NUMBER OF RESPONDENTS - 75**

How would you rate the Seminar? 75 Responses

How helpful was the seminar? 75 Responses

How did the session compare to your expectations? 75 Responses

| Timestamp         | Email Address          | Student Name                 | Contact N | ٩o         |
|-------------------|------------------------|------------------------------|-----------|------------|
| 3/17/2023 9:27:4  | 7 priyamishra51223@g   | PRIYA RAKESH MIS             | ; 9       | 9082763332 |
| 3/17/2023 9:27:5  | 0 vanshtekriwal25@gn   | nVansh Tekriwal              | 7         | 7045771424 |
| 3/17/2023 9:28:0  | 0 bhatiajas21@gmail.c  | : Jas bhatia                 | ç         | 9136581491 |
| 3/17/2023 9:28:3  | 1 mishalharshali30@g   | nHarshali Satish Misha       | e 8       | 3356046400 |
| 3/17/2023 9:29:0  | 4 tigercosmos01@gma    | aAniket Lalkant Jha          | 8         | 3779436391 |
| 3/17/2023 9:29:1  | 8 kenjaleprathamesh1   | Prathamesh Kenjale           | ç         | 9136185051 |
| 3/17/2023 9:29:2  | 3 kkaanchan 1221@gn    | nKanchan Yadav               | ç         | 9324406012 |
| 3/17/2023 9:29:5  | 3 nidhidubey272@gma    | aNidhi Dubey                 | ç         | 9172160272 |
| 3/17/2023 9:29:5  | 4 steffymathew198@g    | rSteffy Ann Mathew           | 7         | 7710979468 |
| 3/17/2023 9:29:5  | 9 shrutijadhav6460@g   | rShruti                      | 8         | 3452030667 |
| 3/17/2023 9:30:3  | 3 nirajpgaikwad@gma    | ilNiraj P. Gaikwad           | ç         | 9265291201 |
| 3/17/2023 9:30:5  | 2 khushboomalakar22    | (Khushboo Malakar            | 8         | 3976339256 |
| 3/17/2023 9:30:5  | 6 vaishnavirajpal0@gn  | nVaishnavi Rajpal            | ç         | 9152594838 |
| 3/17/2023 9:30:5  | 8 chattopadhyaydyuti@  | Dyuti Chattopadhyay          | ç         | 9324133945 |
| 3/17/2023 9:31:0  | 5 kostekarmayur@gma    | aMAYUR KOSTEKAR              | . 8       | 3452893306 |
| 3/17/2023 9:31:5  | 7 prajapatiej@gmail.co | o Jyoti prajapati            | ç         | 9324689223 |
| 3/17/2023 9:32:1  | 1 archanaswain0833@    | Archana Swain                | ç         | 9892031677 |
| 3/17/2023 9:32:5  | 6 willson.fernandes42  | Willson                      | 93        | 3264219292 |
| 3/17/2023 9:33:5  | 1 bacchepranjal@gma    | IBACCHE PRANJAL              | 8         | 3104664227 |
| 3/17/2023 9:34:0  | 3 sg5652512@gmail.c    | Sneha Gupta                  | ç         | 9324611895 |
| 3/17/2023 9:48:2  | 7 2003namratajadhav(   | <code>@Namrata jadhav</code> | 8         | 3779222297 |
| 3/17/2023 9:55:2  | 5 pritiicongold@gmail. | Priti Yadav                  | ç         | 9029308406 |
| 3/17/2023 9:56:3  | 6 abhishekboban0555    | (Abhishek Boban              | ç         | 9324147368 |
| 3/17/2023 10:00:5 | 9 nihaj4214@gmail.co   | Niha Jain                    | 7         | 7021428657 |
| 3/17/2023 10:15:2 | 1 shinde.chaitanya200  | CHAITANYA VIJAY              | 5 8       | 3879751015 |
| 3/17/2023 10:26:4 | 3 tusarkapdi8879@gm    | aTUSHAR KAPDI                | 8         | 3104357425 |
| 3/17/2023 10:31:0 | 2 mjitu677@gmail.com   | n Jitu                       | ç         | 9324630286 |
| 3/17/2023 10:36:1 | 8 jawalekararya@gma    | ilArya Jawalekar             | 7         | 7977574876 |
| 3/17/2023 10:48:1 | 7 realabhaysingh00@g   | GABHAY ARVIND SIN            | 9         | 9987781436 |
|                   | 4 yedreaditya321@gm    | •                            |           | 7039004351 |
| 3/17/2023 10:48:5 | 3 dipikaprajapati134@  | çPrajapati Dipika Udaı       | r g       | 9619297696 |
| 3/17/2023 10:48:5 | 7 suchitaseth2004@gr   | rSeth Suchita                | ç         | 9322137087 |
| 3/17/2023 10:48:5 | 9 piyushsin4867@gma    | aiShruti Alok Singh          | 8         | 3840275175 |
|                   | 0 anitapatel62783@gn   | •                            |           | 9136362072 |
|                   | 6 janhavi.jadhav79200  | -                            |           | 7666018737 |
|                   | 2 pratibharajak762@g   | •                            |           | 3355997445 |
|                   | 6 neelamjaiswar0703@   |                              |           | 7021671634 |
|                   | 2 sakshivatari27@gma   |                              |           | 9307039433 |
|                   | 2 shivanipawar815@g    | •                            |           | 3828248387 |
| 3/17/2023 10:49:2 | 7 ks186941@gmail.co    | KHUSHI VINOD SHA             | A 7       | 7506716013 |

How helpful was the How did the session compare to your expectations? Extremely helpful Excellent Excellent Extremely helpful Excellent Extremely helpful Extremely helpful Excellent Extremely helpful Excellent Very helpful Very good Extremely helpful Excellent Very helpful Excellent Very helpful Very good Very helpful Excellent Very helpful Very good Very helpful Very good Very helpful Very good Somewhat helpful Good Extremely helpful Excellent Very helpful Good Very helpful Good Very helpful Very good Extremely helpful Excellent Very helpful Very good Extremely helpful Excellent Very helpful Very good Fair Somewhat helpful Extremely helpful Very good Extremely helpful Excellent Very helpful Very good Good Somewhat helpful Extremely helpful Excellent Extremely helpful Excellent Extremely helpful Very good Very helpful Good Somewhat helpful Good Excellent Very helpful Very helpful Very good Extremely helpful Excellent Extremely helpful Excellent Excellent Very helpful Very helpful Good Very helpful Very good Very helpful Very good

Excellent Good Excellent Very good Very good Good Very good Very good Very good Very good Excellent Very good Very good Excellent Excellent Very good Good Very good Excellent Very good Good Excellent Very good Good Very good Good Good Very good Good Good Very good Good Very good Good Very good Good Very good Good Good Good Very good

Excellent Very good Very good Very good Very good Very good Very good Good Good Excellent Very good Very good Excellent Excellent Very good Excellent Excellent Very good Excellent Very good Very good Very good Good Very good Excellent Very good Very good Good Excellent Very good Very good Excellent Very good Very good Very good Good Very good Very good Very good Very good Excellent

Very good Excellent Very good Good Good Good Very good Excellent Very good Excellent Very good Very good Excellent Excellent Very good Good Excellent Excellent Very good Excellent Excellent Very good