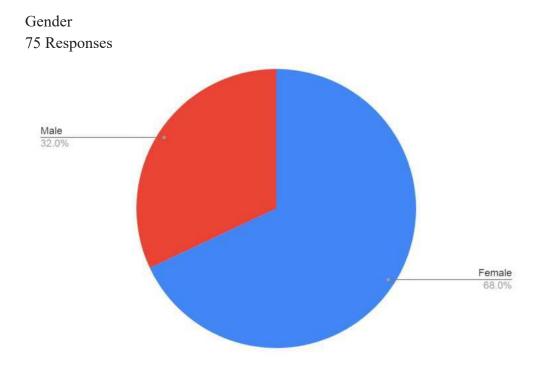

### **TOTAL NUMBER OF RESPONDENTS - 75**

How would you rate the Seminar? 75 Responses

How helpful was the seminar? 75 Responses

How did the session compare to your expectations? 75 Responses

| Timestamp         | Email Address          | Student Name                 | Contact N | ٩o         |
|-------------------|------------------------|------------------------------|-----------|------------|
| 3/17/2023 9:27:4  | 7 priyamishra51223@g   | PRIYA RAKESH MIS             | ; 9       | 9082763332 |
| 3/17/2023 9:27:5  | 0 vanshtekriwal25@gn   | nVansh Tekriwal              | 7         | 7045771424 |
| 3/17/2023 9:28:0  | 0 bhatiajas21@gmail.c  | : Jas bhatia                 | ç         | 9136581491 |
| 3/17/2023 9:28:3  | 1 mishalharshali30@g   | nHarshali Satish Misha       | e 8       | 3356046400 |
| 3/17/2023 9:29:0  | 4 tigercosmos01@gma    | aAniket Lalkant Jha          | 8         | 3779436391 |
| 3/17/2023 9:29:1  | 8 kenjaleprathamesh1   | Prathamesh Kenjale           | ç         | 9136185051 |
| 3/17/2023 9:29:2  | 3 kkaanchan 1221@gn    | nKanchan Yadav               | ç         | 9324406012 |
| 3/17/2023 9:29:5  | 3 nidhidubey272@gma    | aNidhi Dubey                 | ç         | 9172160272 |
| 3/17/2023 9:29:5  | 4 steffymathew198@g    | rSteffy Ann Mathew           | 7         | 7710979468 |
| 3/17/2023 9:29:5  | 9 shrutijadhav6460@g   | rShruti                      | 8         | 3452030667 |
| 3/17/2023 9:30:3  | 3 nirajpgaikwad@gma    | ilNiraj P. Gaikwad           | ç         | 9265291201 |
| 3/17/2023 9:30:5  | 2 khushboomalakar22    | (Khushboo Malakar            | 8         | 3976339256 |
| 3/17/2023 9:30:5  | 6 vaishnavirajpal0@gn  | nVaishnavi Rajpal            | ç         | 9152594838 |
| 3/17/2023 9:30:5  | 8 chattopadhyaydyuti@  | Dyuti Chattopadhyay          | ç         | 9324133945 |
| 3/17/2023 9:31:0  | 5 kostekarmayur@gma    | aMAYUR KOSTEKAR              | . 8       | 3452893306 |
| 3/17/2023 9:31:5  | 7 prajapatiej@gmail.co | o Jyoti prajapati            | ç         | 9324689223 |
| 3/17/2023 9:32:1  | 1 archanaswain0833@    | Archana Swain                | ç         | 9892031677 |
| 3/17/2023 9:32:5  | 6 willson.fernandes42  | Willson                      | 93        | 3264219292 |
| 3/17/2023 9:33:5  | 1 bacchepranjal@gma    | IBACCHE PRANJAL              | 8         | 3104664227 |
| 3/17/2023 9:34:0  | 3 sg5652512@gmail.c    | Sneha Gupta                  | ç         | 9324611895 |
| 3/17/2023 9:48:2  | 7 2003namratajadhav(   | <code>@Namrata jadhav</code> | 8         | 3779222297 |
| 3/17/2023 9:55:2  | 5 pritiicongold@gmail. | Priti Yadav                  | ç         | 9029308406 |
| 3/17/2023 9:56:3  | 6 abhishekboban0555    | (Abhishek Boban              | ç         | 9324147368 |
| 3/17/2023 10:00:5 | 9 nihaj4214@gmail.co   | Niha Jain                    | 7         | 7021428657 |
| 3/17/2023 10:15:2 | 1 shinde.chaitanya200  | CHAITANYA VIJAY              | 5 8       | 3879751015 |
| 3/17/2023 10:26:4 | 3 tusarkapdi8879@gm    | aTUSHAR KAPDI                | 8         | 3104357425 |
| 3/17/2023 10:31:0 | 2 mjitu677@gmail.com   | n Jitu                       | ç         | 9324630286 |
| 3/17/2023 10:36:1 | 8 jawalekararya@gma    | ilArya Jawalekar             | 7         | 7977574876 |
| 3/17/2023 10:48:1 | 7 realabhaysingh00@g   | GABHAY ARVIND SIN            | 9         | 9987781436 |
|                   | 4 yedreaditya321@gm    | •                            |           | 7039004351 |
| 3/17/2023 10:48:5 | 3 dipikaprajapati134@  | çPrajapati Dipika Udaı       | r g       | 9619297696 |
| 3/17/2023 10:48:5 | 7 suchitaseth2004@gr   | rSeth Suchita                | ç         | 9322137087 |
| 3/17/2023 10:48:5 | 9 piyushsin4867@gma    | aiShruti Alok Singh          | 8         | 3840275175 |
|                   | 0 anitapatel62783@gn   | •                            |           | 9136362072 |
|                   | 6 janhavi.jadhav79200  | -                            |           | 7666018737 |
|                   | 2 pratibharajak762@g   | •                            |           | 3355997445 |
|                   | 6 neelamjaiswar0703@   |                              |           | 7021671634 |
|                   | 2 sakshivatari27@gma   |                              |           | 9307039433 |
|                   | 2 shivanipawar815@g    | •                            |           | 3828248387 |
| 3/17/2023 10:49:2 | 7 ks186941@gmail.co    | KHUSHI VINOD SHA             | A 7       | 7506716013 |

| Program CLASS |         | Gender | How would you rate t |
|---------------|---------|--------|----------------------|
| •             | ND YEAR | Female | Excellent            |
| BMS SECON     | ID YEAR | Male   | Excellent            |
| BMS SECON     | ID YEAR | Male   | Excellent            |
| BMS SECON     | ID YEAR | Female | Excellent            |
| BMS SECON     | ID YEAR | Male   | Excellent            |
| BMS SECON     | ID YEAR | Male   | Very Good            |
| BMS SECON     | ID YEAR | Female | Excellent            |
| BMS SECON     | ID YEAR | Female | Excellent            |
| BMS SECON     | ID YEAR | Female | Very Good            |
| BMS SECON     | ID YEAR | Female | Very Good            |
| BMS SECON     | ND YEAR | Male   | Excellent            |
| BMS THIRD     | YEAR    | Female | Very Good            |
| BMS SECON     | ID YEAR | Female | Excellent            |
| BMS SECON     | ID YEAR | Female | Good                 |
| BMS THIRD     | YEAR    | Male   | Excellent            |
| BMS SECON     | ID YEAR | Female | Good                 |
| BMS THIRD     | YEAR    | Female | Good                 |
| BMS THIRD     | YEAR    | Male   | Very Good            |
| BMS SECON     | ND YEAR | Female | Excellent            |
| BMS SECON     | ID YEAR | Female | Very Good            |
| BMS SECON     | ID YEAR | Female | Excellent            |
| BMS SECON     | ID YEAR | Female | Very Good            |
| BMS SECON     | ND YEAR | Male   | Good                 |
| BMS SECON     | ID YEAR | Female | Excellent            |
| BMS SECON     | ID YEAR | Male   | Excellent            |
| BMS THIRD     | YEAR    | Male   | Very Good            |
| BMS SECON     | ID YEAR | Male   | Good                 |
| BMS SECON     | ID YEAR | Female | Excellent            |
| BBI SECON     | ID YEAR | Male   | Excellent            |
| BBI SECON     | ND YEAR | Male   | Excellent            |
| BBI SECON     | ID YEAR | Female | Good                 |
| BBI SECON     | ID YEAR | Female | Very Good            |
| BBI SECON     | ND YEAR | Female | Very Good            |
| BBI THIRD     | YEAR    | Female | Excellent            |
| BBI SECON     | ND YEAR | Female | Excellent            |
| BBI SECON     | ND YEAR | Female | Excellent            |
| BBI SECON     | ND YEAR | Female | Very Good            |
| BBI SECON     | ND YEAR | Female | Good                 |
| BBI SECON     | ND YEAR | Female | Excellent            |
| BBI SECON     | ND YEAR | Female | Excellent            |

| BBI | SECOND YEAR | Female | Excellent |
|-----|-------------|--------|-----------|
| BBI | SECOND YEAR | Female | Good      |
| BBI | SECOND YEAR | Male   | Excellent |
| BBI | THIRD YEAR  | Female | Excellent |
| BBI | SECOND YEAR | Female | Good      |
| BBI | THIRD YEAR  | Female | Very Good |
| BBI | SECOND YEAR | Male   | Excellent |
| BBI | THIRD YEAR  | Female | Excellent |
| BBI | THIRD YEAR  | Female | Excellent |
| BBI | THIRD YEAR  | Female | Good      |
| BBI | SECOND YEAR | Female | Very Good |
| BBI | THIRD YEAR  | Male   | Excellent |
| BBI | THIRD YEAR  | Female | Good      |
| BBI | THIRD YEAR  | Female | Excellent |
| BBI | THIRD YEAR  | Female | Excellent |
| BBI | THIRD YEAR  | Female | Excellent |
| BBI | THIRD YEAR  | Female | Very Good |
| BBI | THIRD YEAR  | Female | Excellent |
| BBI | SECOND YEAR | Female | Excellent |
| BMS | SECOND YEAR | Female | Very Good |
| BBI | THIRD YEAR  | Female | Good      |
| BBI | SECOND YEAR | Male   | Excellent |
| BBI | SECOND YEAR | Male   | Excellent |
| BBI | SECOND YEAR | Female | Excellent |
| BBI | SECOND YEAR | Female | Very Good |
| BMS | SECOND YEAR | Female | Good      |
| BMS | SECOND YEAR | Male   | Very Good |
| BBI | SECOND YEAR | Female | Excellent |
| BBI | THIRD YEAR  | Female | Good      |
| BMS | SECOND YEAR | Female | Good      |
| BMS | SECOND YEAR | Male   | Excellent |
| BBI | THIRD YEAR  | Female | Good      |
| BBI | SECOND YEAR | Female | Very Good |
| BBI | THIRD YEAR  | Male   | Excellent |
| BBI | SECOND YEAR | Female | Very Good |
| BMS | SECOND YEAR | Female | Very Good |
| BBI | THIRD YEAR  | Female | Very Good |
| BBI | THIRD YEAR  | Female | Good      |
| BMS | SECOND YEAR | Female | Good      |
| BMS | SECOND YEAR | Female | Good      |
| BMS | SECOND YEAR | Female | Excellent |
|     |             |        |           |

| BMS | SECOND YEAR | Male   | Excellent |
|-----|-------------|--------|-----------|
| BMS | SECOND YEAR | Female | Very Good |
| BBI | SECOND YEAR | Male   | Very Good |
| BBI | SECOND YEAR | Male   | Excellent |
| BMS | SECOND YEAR | Female | Very Good |
| BBI | SECOND YEAR | Male   | Excellent |
| BMS | SECOND YEAR | Female | Excellent |
| BMS | SECOND YEAR | Female | Very Good |
| BMS | SECOND YEAR | Male   | Good      |
| BMS | SECOND YEAR | Female | Excellent |
| BMS | SECOND YEAR | Female | Very Good |
| BMS | SECOND YEAR | Female | Very Good |
| BBI | SECOND YEAR | Female | Very Good |
| BBI | SECOND YEAR | Female | Excellent |
| BMS | SECOND YEAR | Female | Very Good |
| BBI | SECOND YEAR | Female | Excellent |
| BBI | SECOND YEAR | Female | Excellent |
| BMS | SECOND YEAR | Female | Very Good |
| BMS | SECOND YEAR | Female | Excellent |
| BBI | SECOND YEAR | Female | Excellent |
| BBI | SECOND YEAR | Male   | Very Good |
| BMS | THIRD YEAR  | Male   | Very Good |
| BMS | SECOND YEAR | Male   | Very Good |
| BBI | SECOND YEAR | Female | Excellent |
| BMS | SECOND YEAR | Female | Excellent |
| BBI | SECOND YEAR | Female | Good      |
| BMS | SECOND YEAR | Female | Excellent |
| BBI | SECOND YEAR | Female | Good      |
| BBI | SECOND YEAR | Female | Excellent |
| BMS | SECOND YEAR | Female | Excellent |
| BMS | SECOND YEAR | Female | Very Good |
| BMS | SECOND YEAR | Male   | Very Good |
| BMS | SECOND YEAR | Female | Very Good |
| BBI | SECOND YEAR | Male   | Very Good |
| BBI | SECOND YEAR | Male   | Very Good |
| BBI | SECOND YEAR | Male   | Excellent |
| BBI | SECOND YEAR | Male   | Very Good |
| BMS | SECOND YEAR | Female | Very Good |
| BBI | SECOND YEAR | Female | Good      |
| BMS | SECOND YEAR | Male   | Very Good |
| BBI | SECOND YEAR | Female | Excellent |
|     |             |        |           |

| BBI | SECOND YEAR | Female | Very Good |
|-----|-------------|--------|-----------|
| BMS | SECOND YEAR | Female | Excellent |
| BMS | SECOND YEAR | Female | Very Good |
| BBI | SECOND YEAR | Female | Good      |
| BMS | SECOND YEAR | Female | Good      |
| BMS | SECOND YEAR | Male   | Very Good |
| BMS | SECOND YEAR | Male   | Very Good |
| BMS | SECOND YEAR | Male   | Excellent |
| BMS | SECOND YEAR | Male   | Good      |
| BMS | SECOND YEAR | Female | Very Good |
| BMS | SECOND YEAR | Female | Excellent |
| BMS | SECOND YEAR | Female | Very Good |
| BBI | SECOND YEAR | Female | Excellent |
| BMS | SECOND YEAR | Female | Very Good |
| BMS | SECOND YEAR | Female | Excellent |
| BMS | SECOND YEAR | Female | Good      |
| BMS | SECOND YEAR | Female | Excellent |
| BMS | THIRD YEAR  | Female | Excellent |
| BMS | THIRD YEAR  | Male   | Very Good |
| BBI | SECOND YEAR | Female | Excellent |
| BBI | SECOND YEAR | Female | Excellent |
| BBI | SECOND YEAR | Male   | Excellent |
|     |             |        |           |