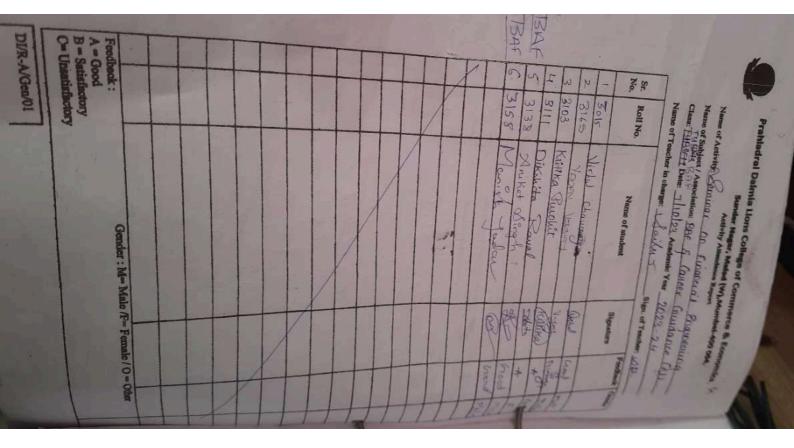

Sunder Nagar, Swami Viver and Hoad, Malad (West), Mumbai - 400064. E-mail: dalmialionscollege@gmail.com Website:www.dalmialionscollege.ac.in

Prahladrai Dalmia Lions College of Commerce & Economics

Sunder Nagar, Malad (West), Mumbai, 400 064. IQAC <u>2023-24</u> Activity report BAF Program

**IQAC Activity No:** 

| Date                              | Faculty    | Department / Committee                                                      | Coordinator's Name                                                                          |
|-----------------------------------|------------|-----------------------------------------------------------------------------|---------------------------------------------------------------------------------------------|
| 02/09 /2023                       | BAF TEAM   | Bachelor of Commerce<br>(Accounting &<br>Finance) & Career<br>Guidance Cell | Prof. Sailee Shringarpure<br>& Career Guidance Cell<br>Convener- Prof. Subhashini<br>Naikar |
| Time                              | Venue      | Number of Participants                                                      | Nature: Outdoor / Indoor                                                                    |
| 11:00 am                          | Auditorium | Degree and SFC<br>students- 268                                             | Indoor                                                                                      |
| Support /<br>Assistance<br>from : | All deg    | partment core faculties & Care                                              | eer Guidance Cell members                                                                   |

#### Sunder Nagar, Malad (W), Mumbel-400 064.

Activity Attendance Report

Name of Activity: <u>Cascessed quiclance</u> - Casces opprotentites after accounting & filmere · Name of Subject / Association:

Class: Por Date: 219123 Academic Year 2023-24