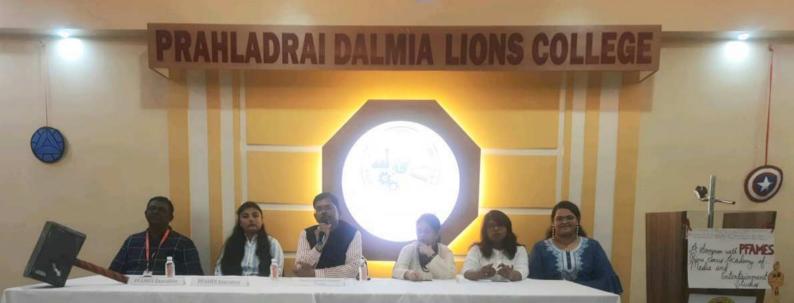

# PRAHLADRAI DALMIA LIONS COLLEGE of commerce & economics

ISO 9001:2015 CERTIFIED

After the unique seminar on VFX AND ANIMATION

Monday, 17th July 2023.

**PFAMES Team** with **DALMIA Team**.

BRIEF INFORMATION ABOUT THE ACTIVITY (CRITERION NO. ): \_\_\_\_\_

| TOPIC/SUBJECT OF<br>THE ACTIVITY | Seminar with PFAMES - Prime Focus Academy of Media and Entertainment Studies.                                                                                                           |
|----------------------------------|-----------------------------------------------------------------------------------------------------------------------------------------------------------------------------------------|
| OBJECTIVES                       | This seminar was organised to give our students great knowledge and<br>deeper insight into the field of Visual Effect (VFX) and Animation and to<br>give them new alternative to career |
| METHODOLOGY                      | Detailed lecture by Mr. Paul George, and discussion with entire team of PFAMES Ms.Dhvani Mehta , Mr. Nikhil Khadpe, Mr. Chotelal Gupta                                                  |
| OUTCOMES                         | The students were satisfied with the seminar and had great exposure to<br>alternative career option and they had great experience about Visual effects<br>(VFX) and Animation           |