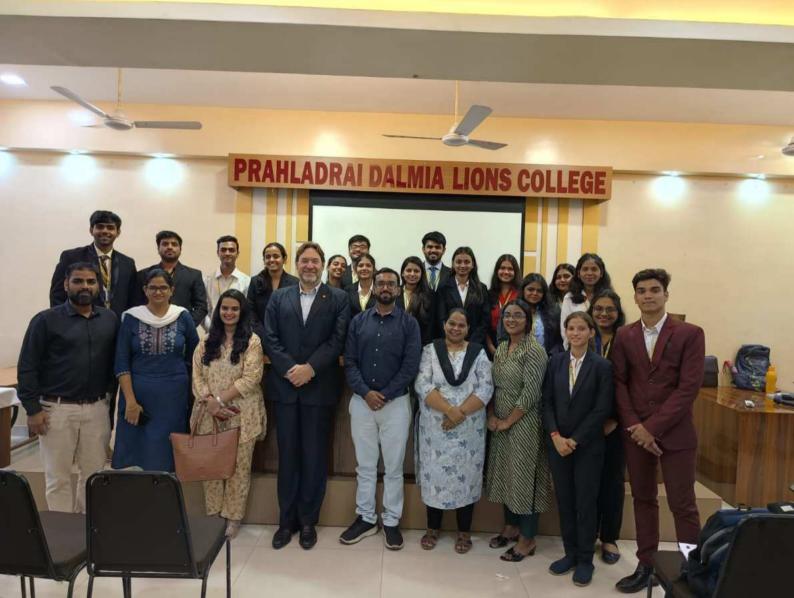

# PRAHLADRAI DALMIA LIONS COLLEGE of commerce & economics

ISO 9001:2015 CERTIFIED

After the unique seminar on VFX AND ANIMATION

Monday, 17th July 2023.

**PFAMES Team** with **DALMIA Team**.