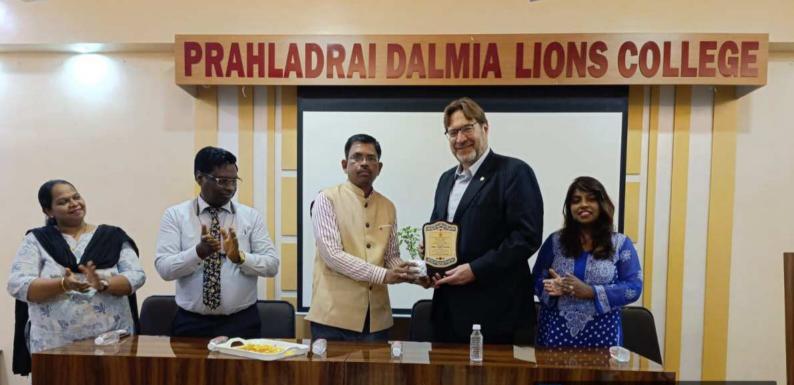

# PRAHLADRAI DALMIA LIONS COLLEGE of commerce & economics

ISO 9001:2015 CERTIFIED

After the unique seminar on VFX AND ANIMATION

Monday, 17th July 2023.

**PFAMES Team** with **DALMIA Team**.