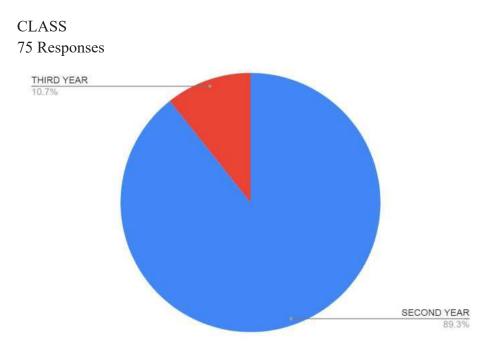

### **TOTAL NUMBER OF RESPONDENTS - 75**

How would you rate the Seminar? 75 Responses

How helpful was the seminar? 75 Responses

How did the session compare to your expectations? 75 Responses

| Timestamp         | Email Address          | Student Name                 | Contact N | ٩o         |
|-------------------|------------------------|------------------------------|-----------|------------|
| 3/17/2023 9:27:4  | 7 priyamishra51223@g   | PRIYA RAKESH MIS             | ; 9       | 9082763332 |
| 3/17/2023 9:27:5  | 0 vanshtekriwal25@gn   | nVansh Tekriwal              | 7         | 7045771424 |
| 3/17/2023 9:28:0  | 0 bhatiajas21@gmail.c  | : Jas bhatia                 | ç         | 9136581491 |
| 3/17/2023 9:28:3  | 1 mishalharshali30@g   | nHarshali Satish Misha       | e 8       | 3356046400 |
| 3/17/2023 9:29:0  | 4 tigercosmos01@gma    | aAniket Lalkant Jha          | 8         | 3779436391 |
| 3/17/2023 9:29:1  | 8 kenjaleprathamesh1   | Prathamesh Kenjale           | ç         | 9136185051 |
| 3/17/2023 9:29:2  | 3 kkaanchan 1221@gn    | nKanchan Yadav               | ç         | 9324406012 |
| 3/17/2023 9:29:5  | 3 nidhidubey272@gma    | aNidhi Dubey                 | ç         | 9172160272 |
| 3/17/2023 9:29:5  | 4 steffymathew198@g    | rSteffy Ann Mathew           | 7         | 7710979468 |
| 3/17/2023 9:29:5  | 9 shrutijadhav6460@g   | rShruti                      | 8         | 3452030667 |
| 3/17/2023 9:30:3  | 3 nirajpgaikwad@gma    | ilNiraj P. Gaikwad           | ç         | 9265291201 |
| 3/17/2023 9:30:5  | 2 khushboomalakar22    | (Khushboo Malakar            | 8         | 3976339256 |
| 3/17/2023 9:30:5  | 6 vaishnavirajpal0@gn  | nVaishnavi Rajpal            | ç         | 9152594838 |
| 3/17/2023 9:30:5  | 8 chattopadhyaydyuti@  | Dyuti Chattopadhyay          | ç         | 9324133945 |
| 3/17/2023 9:31:0  | 5 kostekarmayur@gma    | aMAYUR KOSTEKAR              | . 8       | 3452893306 |
| 3/17/2023 9:31:5  | 7 prajapatiej@gmail.co | o Jyoti prajapati            | ç         | 9324689223 |
| 3/17/2023 9:32:1  | 1 archanaswain0833@    | Archana Swain                | ç         | 9892031677 |
| 3/17/2023 9:32:5  | 6 willson.fernandes42  | Willson                      | 93        | 3264219292 |
| 3/17/2023 9:33:5  | 1 bacchepranjal@gma    | IBACCHE PRANJAL              | 8         | 3104664227 |
| 3/17/2023 9:34:0  | 3 sg5652512@gmail.c    | Sneha Gupta                  | ç         | 9324611895 |
| 3/17/2023 9:48:2  | 7 2003namratajadhav(   | <code>@Namrata jadhav</code> | 8         | 3779222297 |
| 3/17/2023 9:55:2  | 5 pritiicongold@gmail. | Priti Yadav                  | ç         | 9029308406 |
| 3/17/2023 9:56:3  | 6 abhishekboban0555    | (Abhishek Boban              | ç         | 9324147368 |
| 3/17/2023 10:00:5 | 9 nihaj4214@gmail.co   | Niha Jain                    | 7         | 7021428657 |
| 3/17/2023 10:15:2 | 1 shinde.chaitanya200  | CHAITANYA VIJAY              | 5 8       | 3879751015 |
| 3/17/2023 10:26:4 | 3 tusarkapdi8879@gm    | aTUSHAR KAPDI                | 8         | 3104357425 |
| 3/17/2023 10:31:0 | 2 mjitu677@gmail.com   | n Jitu                       | ç         | 9324630286 |
| 3/17/2023 10:36:1 | 8 jawalekararya@gma    | ilArya Jawalekar             | 7         | 7977574876 |
| 3/17/2023 10:48:1 | 7 realabhaysingh00@g   | GABHAY ARVIND SIN            | 9         | 9987781436 |
|                   | 4 yedreaditya321@gm    | •                            |           | 7039004351 |
| 3/17/2023 10:48:5 | 3 dipikaprajapati134@  | çPrajapati Dipika Udaı       | r g       | 9619297696 |
| 3/17/2023 10:48:5 | 7 suchitaseth2004@gr   | rSeth Suchita                | ç         | 9322137087 |
| 3/17/2023 10:48:5 | 9 piyushsin4867@gma    | aiShruti Alok Singh          | 8         | 3840275175 |
|                   | 0 anitapatel62783@gn   | •                            |           | 9136362072 |
|                   | 6 janhavi.jadhav79200  | -                            |           | 7666018737 |
|                   | 2 pratibharajak762@g   | •                            |           | 3355997445 |
|                   | 6 neelamjaiswar0703@   |                              |           | 7021671634 |
|                   | 2 sakshivatari27@gma   |                              |           | 9307039433 |
|                   | 2 shivanipawar815@g    | •                            |           | 3828248387 |
| 3/17/2023 10:49:2 | 7 ks186941@gmail.co    | KHUSHI VINOD SHA             | A 7       | 7506716013 |

| Program CLASS |         | Gender | How would you rate t |
|---------------|---------|--------|----------------------|
| •             | ND YEAR | Female | Excellent            |
| BMS SECON     | ID YEAR | Male   | Excellent            |
| BMS SECON     | ID YEAR | Male   | Excellent            |
| BMS SECON     | ID YEAR | Female | Excellent            |
| BMS SECON     | ID YEAR | Male   | Excellent            |
| BMS SECON     | ID YEAR | Male   | Very Good            |
| BMS SECON     | ID YEAR | Female | Excellent            |
| BMS SECON     | ID YEAR | Female | Excellent            |
| BMS SECON     | ID YEAR | Female | Very Good            |
| BMS SECON     | ID YEAR | Female | Very Good            |
| BMS SECON     | ND YEAR | Male   | Excellent            |
| BMS THIRD     | YEAR    | Female | Very Good            |
| BMS SECON     | ID YEAR | Female | Excellent            |
| BMS SECON     | ID YEAR | Female | Good                 |
| BMS THIRD     | YEAR    | Male   | Excellent            |
| BMS SECON     | ID YEAR | Female | Good                 |
| BMS THIRD     | YEAR    | Female | Good                 |
| BMS THIRD     | YEAR    | Male   | Very Good            |
| BMS SECON     | ND YEAR | Female | Excellent            |
| BMS SECON     | ID YEAR | Female | Very Good            |
| BMS SECON     | ID YEAR | Female | Excellent            |
| BMS SECON     | ID YEAR | Female | Very Good            |
| BMS SECON     | ND YEAR | Male   | Good                 |
| BMS SECON     | ID YEAR | Female | Excellent            |
| BMS SECON     | ID YEAR | Male   | Excellent            |
| BMS THIRD     | YEAR    | Male   | Very Good            |
| BMS SECON     | ID YEAR | Male   | Good                 |
| BMS SECON     | ID YEAR | Female | Excellent            |
| BBI SECON     | ID YEAR | Male   | Excellent            |
| BBI SECON     | ND YEAR | Male   | Excellent            |
| BBI SECON     | ID YEAR | Female | Good                 |
| BBI SECON     | ID YEAR | Female | Very Good            |
| BBI SECON     | ND YEAR | Female | Very Good            |
| BBI THIRD     | YEAR    | Female | Excellent            |
| BBI SECON     | ND YEAR | Female | Excellent            |
| BBI SECON     | ND YEAR | Female | Excellent            |
| BBI SECON     | ND YEAR | Female | Very Good            |
| BBI SECON     | ND YEAR | Female | Good                 |
| BBI SECON     | ND YEAR | Female | Excellent            |
| BBI SECON     | ND YEAR | Female | Excellent            |

| BBI | SECOND YEAR | Female | Excellent |
|-----|-------------|--------|-----------|
| BBI | SECOND YEAR | Female | Good      |
| BBI | SECOND YEAR | Male   | Excellent |
| BBI | THIRD YEAR  | Female | Excellent |
| BBI | SECOND YEAR | Female | Good      |
| BBI | THIRD YEAR  | Female | Very Good |
| BBI | SECOND YEAR | Male   | Excellent |
| BBI | THIRD YEAR  | Female | Excellent |
| BBI | THIRD YEAR  | Female | Excellent |
| BBI | THIRD YEAR  | Female | Good      |
| BBI | SECOND YEAR | Female | Very Good |
| BBI | THIRD YEAR  | Male   | Excellent |
| BBI | THIRD YEAR  | Female | Good      |
| BBI | THIRD YEAR  | Female | Excellent |
| BBI | THIRD YEAR  | Female | Excellent |
| BBI | THIRD YEAR  | Female | Excellent |
| BBI | THIRD YEAR  | Female | Very Good |
| BBI | THIRD YEAR  | Female | Excellent |
| BBI | SECOND YEAR | Female | Excellent |
| BMS | SECOND YEAR | Female | Very Good |
| BBI | THIRD YEAR  | Female | Good      |
| BBI | SECOND YEAR | Male   | Excellent |
| BBI | SECOND YEAR | Male   | Excellent |
| BBI | SECOND YEAR | Female | Excellent |
| BBI | SECOND YEAR | Female | Very Good |
| BMS | SECOND YEAR | Female | Good      |
| BMS | SECOND YEAR | Male   | Very Good |
| BBI | SECOND YEAR | Female | Excellent |
| BBI | THIRD YEAR  | Female | Good      |
| BMS | SECOND YEAR | Female | Good      |
| BMS | SECOND YEAR | Male   | Excellent |
| BBI | THIRD YEAR  | Female | Good      |
| BBI | SECOND YEAR | Female | Very Good |
| BBI | THIRD YEAR  | Male   | Excellent |
| BBI | SECOND YEAR | Female | Very Good |
| BMS | SECOND YEAR | Female | Very Good |
| BBI | THIRD YEAR  | Female | Very Good |
| BBI | THIRD YEAR  | Female | Good      |
| BMS | SECOND YEAR | Female | Good      |
| BMS | SECOND YEAR | Female | Good      |
| BMS | SECOND YEAR | Female | Excellent |
|     |             |        |           |

| BMS | SECOND YEAR | Male   | Excellent |
|-----|-------------|--------|-----------|
| BMS | SECOND YEAR | Female | Very Good |
| BBI | SECOND YEAR | Male   | Very Good |
| BBI | SECOND YEAR | Male   | Excellent |
| BMS | SECOND YEAR | Female | Very Good |
| BBI | SECOND YEAR | Male   | Excellent |
| BMS | SECOND YEAR | Female | Excellent |
| BMS | SECOND YEAR | Female | Very Good |
| BMS | SECOND YEAR | Male   | Good      |
| BMS | SECOND YEAR | Female | Excellent |
| BMS | SECOND YEAR | Female | Very Good |
| BMS | SECOND YEAR | Female | Very Good |
| BBI | SECOND YEAR | Female | Very Good |
| BBI | SECOND YEAR | Female | Excellent |
| BMS | SECOND YEAR | Female | Very Good |
| BBI | SECOND YEAR | Female | Excellent |
| BBI | SECOND YEAR | Female | Excellent |
| BMS | SECOND YEAR | Female | Very Good |
| BMS | SECOND YEAR | Female | Excellent |
| BBI | SECOND YEAR | Female | Excellent |
| BBI | SECOND YEAR | Male   | Very Good |
| BMS | THIRD YEAR  | Male   | Very Good |
| BMS | SECOND YEAR | Male   | Very Good |
| BBI | SECOND YEAR | Female | Excellent |
| BMS | SECOND YEAR | Female | Excellent |
| BBI | SECOND YEAR | Female | Good      |
| BMS | SECOND YEAR | Female | Excellent |
| BBI | SECOND YEAR | Female | Good      |
| BBI | SECOND YEAR | Female | Excellent |
| BMS | SECOND YEAR | Female | Excellent |
| BMS | SECOND YEAR | Female | Very Good |
| BMS | SECOND YEAR | Male   | Very Good |
| BMS | SECOND YEAR | Female | Very Good |
| BBI | SECOND YEAR | Male   | Very Good |
| BBI | SECOND YEAR | Male   | Very Good |
| BBI | SECOND YEAR | Male   | Excellent |
| BBI | SECOND YEAR | Male   | Very Good |
| BMS | SECOND YEAR | Female | Very Good |
| BBI | SECOND YEAR | Female | Good      |
| BMS | SECOND YEAR | Male   | Very Good |
| BBI | SECOND YEAR | Female | Excellent |
|     |             |        |           |

| BBI | SECOND YEAR | Female | Very Good |
|-----|-------------|--------|-----------|
| BMS | SECOND YEAR | Female | Excellent |
| BMS | SECOND YEAR | Female | Very Good |
| BBI | SECOND YEAR | Female | Good      |
| BMS | SECOND YEAR | Female | Good      |
| BMS | SECOND YEAR | Male   | Very Good |
| BMS | SECOND YEAR | Male   | Very Good |
| BMS | SECOND YEAR | Male   | Excellent |
| BMS | SECOND YEAR | Male   | Good      |
| BMS | SECOND YEAR | Female | Very Good |
| BMS | SECOND YEAR | Female | Excellent |
| BMS | SECOND YEAR | Female | Very Good |
| BBI | SECOND YEAR | Female | Excellent |
| BMS | SECOND YEAR | Female | Very Good |
| BMS | SECOND YEAR | Female | Excellent |
| BMS | SECOND YEAR | Female | Good      |
| BMS | SECOND YEAR | Female | Excellent |
| BMS | THIRD YEAR  | Female | Excellent |
| BMS | THIRD YEAR  | Male   | Very Good |
| BBI | SECOND YEAR | Female | Excellent |
| BBI | SECOND YEAR | Female | Excellent |
| BBI | SECOND YEAR | Male   | Excellent |
|     |             |        |           |