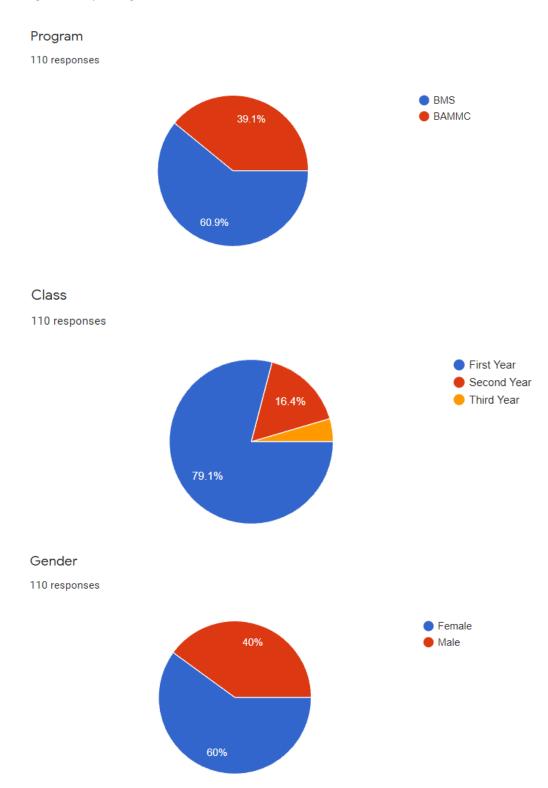

DI/N-STD/GEN/00

Feedback Analysis for "Virtual Workshop on Public Relations for Students"

Topic :- PRep Talk - Public relations

Date: 11th October 2021

Time: 2.00 PM-3.00 PM

Organised By : Programs BAMMC, BMS in association with Career Guidance Cell (SFC)

#### \* Required

1. Email \*

2. Student Full Name (FirstName LastName) \*

3. Program \*

Mark only one oval.

BMS

BAMMC

4. Class \*

Mark only one oval.

| ( | First | Year |
|---|-------|------|
|   | 11130 | rcui |

Second Year

🔵 Third Year

5. Gender \*

Mark only one oval.

Female
Male
Other:

6. Contact No. (Of WhatsApp) \*