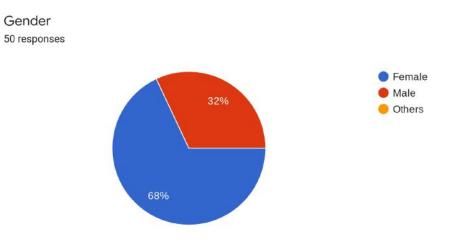

No of Students - 80 Students Feedback Analysis - Google form

Program 80 responses MCom 18.8% BCom BMS BAF BBI 38.8% **BFM** BIM 23.8% BSC IT Gender 80 responses Female Male 25% 75%