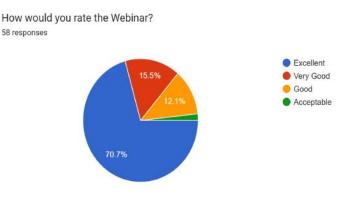

of Prahladrai Dalmia Lions College of Commerce and Economics organized a Webinar for Careers in Management and Competitive Exams in association with IDEAL Management on 11th January, 2022. The targeted audience of the webinar was the Second and Third Year students of BMS of SFC, PDLC. Prof. Aditi Save and Prof. Subhasini Naikar successfully organized the webinar and it was well conducted.

The webinar commenced at 11:00 am and was conducted for a duration of one hour.

The Keynote speaker informed the students about the various skills that are required to adapt to the new emerging industries of the 21st Century.

91.4% of the Second Year students while 8.6% of Third Year students attended the webinar. The webinar was a success and an enthusiastic response was received from the students.







How did the session compare to your expectations? 58 responses





CHAMEMA

I/C - PRINCIPAL PRAHLADRAI DALMIA LIONS COLLEGE OF COMMERCE AND ECONOMICS SUNDER NAGAR, MALAD (W), MUMBAI - 400 064.

| Timestamp          | Email Address            | Student Name         | Program | CLASS       | Gender | How would you rate the V | How helpful was the web | How did the session co |
|--------------------|--------------------------|----------------------|---------|-------------|--------|--------------------------|-------------------------|------------------------|
| 1/11/2022 11:56:27 | disha.madavid08@gmail    | DISHA SATYAWAN MAD   | BMS     | SECOND YEAR | Female | Excellent                | Extremely helpful       | Excellent              |
| 1/11/2022 11:56:28 | sejalnaikdivb@gmail.com