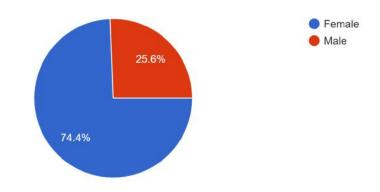

No of Students - 80 Students Feedback Analysis - Google form

Program 80 responses MCom 18.8% BCom BMS BAF BBI 38.8% **BFM** BIM 23.8% BSC IT Gender 80 responses Female Male 25% 75%