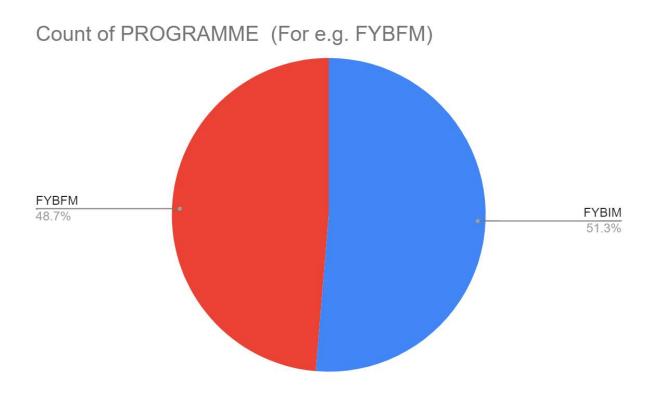

No of Students - 80 Students Feedback Analysis - Google form

Program 80 responses MCom 18.8% BCom BMS BAF BBI 38.8% **BFM** BIM 23.8% BSC IT Gender 80 responses Female Male 25% 75%