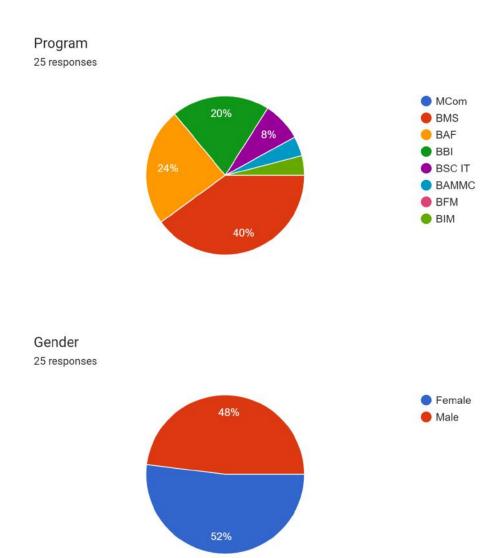

| Somewhat helpful       | Good                      |
| 2/23/2021 0:44:19  | mj1220003@gmail.com     | Mohit Jain          | BBI     | Male   | Excellent              | Very helpful           | Excellent                 |
| 2/23/2021 3:31:11  | mj1220003@gmail.com     | Mohit Jain          | BBI     | Male   | Excellent              | Very helpful           | Excellent                 |

Event Name - Admits to Global Scholarship- FireSide Chat With International Expert

Date / Time - Feb 22, 2021 04:00 PM

About Event - Webinar was organized by Career Guidance Cell - SFC on Global Scholarships. It covered Various career opportunities after graduation and Global scholarships for further studies.

No of Students - 25 students had attended the webinar

Feedback Analysis - Google form



### How would you rate the Webinar?

#### 25 responses



# How helpful was the webinar? 25 responses









I/C - PRINCIPAL PRAHLADRAI DALMIA LIONS COLLEGE OF COMMERCE AND ECONOMICS SUNDER NAGAR, MALAD (W). MUMBAI - 400 064.



# Prahladrai Dalmia Lions College of Commerce & Economics

ISO 9001:2015 Certified

Date: 6/8/2019

Ref. No.: \_

### **Notice**

# **Career Guidance Cell**

All the students of the BMS,BAF,BBI,BIM & BFM are hereby informed that the <u>The Institute of Cost Accountants of India</u> is going to arrange a seminar on "<u>Career Opportunities After</u> <u>Graduation on Cost Management Accounting</u>" for the students on <u>9<sup>th</sup> August, 2019 at 10:30 am</u> in the college auditorium.

The tentative time required for the same will be around 1 hour.

2

Prof