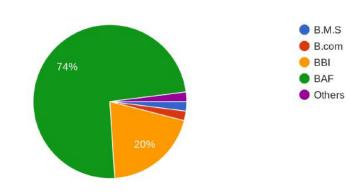

No of Students - 80 Students Feedback Analysis - Google form

Program 80 responses MCom 18.8% BCom BMS BAF BBI 38.8% **BFM** BIM 23.8% BSC IT Gender 80 responses Female Male 25% 75%