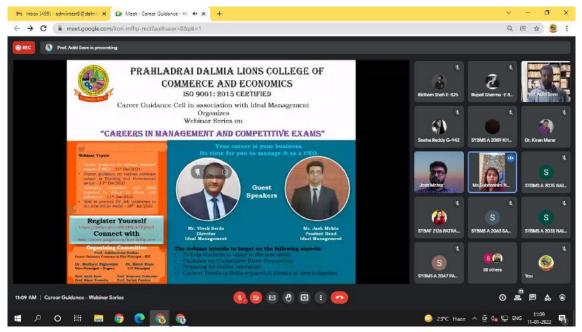

#### "Career and Future Job opportunities available in Finance Sector"

All First Year students of Degree and SFC are hereby informed that the B.Com (Accounting & Finance) Program in association with Career Guidance Cell of our college is organizing a webinar on "Career and Future Job opportunities available in Finance Sector" by Mr. Zaheer Sayed (CFO @Sykes&RayEdupro) on 20th October, 2021 at 3.00 PM.