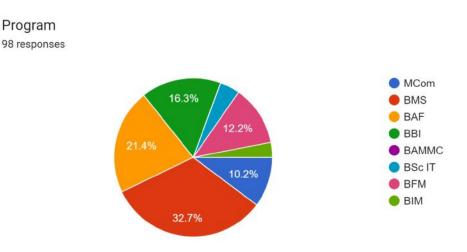

DI/N-STD/GEN/00

Feedback Analysis for "Virtual Workshop on Public Relations for Students"

Topic :- PRep Talk - Public relations

Date: 11th October 2021

Time: 2.00 PM-3.00 PM

Organised By : Programs BAMMC, BMS in association with Career Guidance Cell (SFC)

#### How would you rate the Webinar?

110 responses