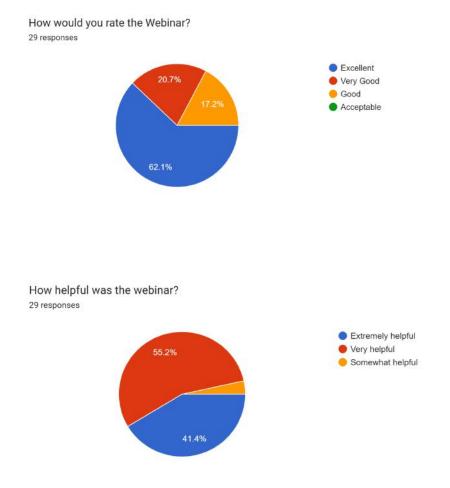

#### How would you rate the Webinar? 80 responses

#### How helpful was the webinar? 80 responses

PRINCIPAL PRAHLADRAI DALMIA LIONS COLLEGE OF COMMERCE AND ECONOMICS SUNDER NAGAR, MALAD (W). MUMBAI - 400 064.

| 7/20/2021              | 12:03:42 | shivaniap22@gmail.com                         | Pathak Shivani               | BBI          | Female | Excellent | Very helpful      | Very good |
|------------------------|----------|-----------------------------------------------|------------------------------|--------------|--------|-----------|-------------------|-----------|
|                        |          | mauryaamrita161@gmail.                        |                              | MCom         | Female | Excellent | Very helpful      | Excellent |
|                        |          |                                               |                              |              |        | Excellent |                   | Excellent |
|                        |          | sainidivya476@gmail.com                       |                              | BAF          | Female |           | Extremely helpful |           |
| 7/20/2021              | 12:04:09 | shamiya2592002@gmail.                         | Siddique shamiya Sharif      | BAF          | Female | Excellent | Extremely helpful | Excellent |
| 7/20/2021              | 12:04:11 | shaileshy337@gmail.com                        | Shailesh yadav               | BAF          | Male   | Very Good | Very helpful      | Very good |
| 7/20/2021              | 12:04:13 | sonianiket6813@gmail.co                       | Aniket Santosh Soni          | BAF          | Male   | Excellent | Extremely helpful | Excellent |
|                        |          |                                               |                              | BBI          | Female |           |                   |           |
|                        |          | sy9082511249@gmail.co                         |                              |              |        | Very Good | Very helpful      | Very good |
| 7/20/2021              | 12:04:15 | janvimerlin7229@gmail.co                      | Janvi Kashimani              | BBI          | Female | Excellent | Very helpful      | Excellent |
| 7/20/2021              | 12:04:18 | sejalsingh1420@gmail.co                       | SEJAL ARVIND SINGH           | BAF          | Female | Excellent | Extremely helpful | Excellent |
| 7/20/2021              | 12:04:23 | yadavsakshi508@gmail.c                        | Yaday sakshi                 | BFM          | Female | Excellent | Extremely helpful | Excellent |
|                        |          | redkarsejal68@gmail.com                       |                              | BAF          | Female | Excellent | Very helpful      | Excellent |
|                        |          |                                               | -                            |              |        |           |                   |           |
| 7/20/2021              | 12:04:24 | patilsiddhesh181@gmail.(                      | SIDDHESH ARUN PATIL          | BBI          | Male   | Very Good | Very helpful      | Good      |
| 7/20/2021              | 12:04:24 | jayky216@gmail.com                            | Jaykumar Yadav               | BAF          | Male   | Excellent | Extremely helpful | Excellent |
| 7/20/2021              | 12:04:25 | sakshipophale2002@gma                         | Sakshi pophale               | MCom         | Female | Excellent | Very helpful      | Excellent |
|                        |          |                                               | Rishika Jayprakash Singh     | BAF          | Female | Excellent | Extremely helpful | Excellent |
|                        |          |                                               |                              |              |        |           |                   |           |
|                        |          | kavitarajpurohit2912@gm                       |                              | BAF          | Female | Very Good | Very helpful      | Good      |
| 7/20/2021              | 12:04:34 | amishabzaveri24@gmail.                        | Amisha Bharat Zaveri         | BFM          | Female | Excellent | Extremely helpful | Excellent |
| 7/20/2021              | 12:04:35 | ritikasharma170702@gma                        | Ritika Umesh Sharma          | BAF          | Female | Excellent | Very helpful      | Excellent |
| 7/20/2021              | 12.04.36 | alinminj55@gmail.com                          | Alin Minj                    | BIM          | Female | Very Good | Very helpful      | Very good |
|                        |          |                                               | -                            |              |        | -         |                   |           |
|                        |          | melissamendes9033@grr                         |                              | BBI          | Female | Excellent | Extremely helpful | Excellent |
| 7/20/2021              | 12:04:36 | rutikazagade214@gmail.c                       | Rutika Zagade                | BIM          | Female | Excellent | Extremely helpful | Good      |
| 7/20/2021              | 12:04:44 | hiralvajani01@gmail.com                       | hiral kirit vajani           | BAF          | Female | Excellent | Very helpful      | Excellent |
|                        |          | siddiquishamanoor93896                        |                              | BBI          | Female | Excellent | Extremely helpful | Excellent |
|                        |          |                                               |                              | BAF          |        |           |                   |           |
|                        |          |                                               | Soni Shrushti Surendra       |              | Female | Very Good | Very helpful      | Very good |
| 7/20/2021              | 12:04:47 | nmahalkari@gmail.com                          | Nisha Mahalkari              | MCom         | Female | Good      | Somewhat helpful  | Good      |
| 7/20/2021              | 12:04:54 | kajalshaikh791@gmail.co                       | Kajal tayyab shaikh          | BBI          | Female | Excellent | Very helpful      | Excellent |
|                        |          | padelkarshweta14@gmai                         |                              | MCom         | Female | Excellent | Very helpful      | Excellent |
|                        |          |                                               |                              |              |        |           |                   |           |
|                        |          | gautamvishwakaram573@                         |                              | BAF          | Male   | Excellent | Extremely helpful | Very good |
| 7/20/2021              | 12:05:01 | Renukasaroj2001@gmail                         | Renuka kesari Saroj          | BAF          | Female | Excellent | Very helpful      | Very good |
| 7/20/2021              | 12:05:17 | keshavjadhav167@gmail.                        | Keshav Jadhav                | MCom         | Male   | Very Good | Very helpful      | Very good |
|                        |          |                                               | Piyush Premanand Mohite      | BAF          | Male   | Excellent | Extremely helpful | Excellent |
|                        |          |                                               |                              | BMS          |        | Very Good | Very helpful      | Excellent |
|                        |          | anitakrishna1947@gmail.                       |                              |              | Female | -         |                   |           |
|                        |          | sweedellejayaseelan9911                       | ,                            | BAF          | Female | Very Good | Very helpful      | Very good |
| 7/20/2021              | 12:05:56 | svishal112233@gmail.cor                       | VISHAL BHARAT SINGH          | BAF          | Male   | Excellent | Extremely helpful | Excellent |
| 7/20/2021              | 12:06:01 | preranakumbhar219@gm                          | PRERANA KUMBHAR              | BMS          | Female | Excellent | Extremely helpful | Excellent |
|                        |          | kevalpatel1233@gmail.co                       |                              | BAF          | Male   | Excellent | Extremely helpful | Very good |
|                        |          |                                               |                              |              |        |           |                   |           |
|                        |          | ashwinisalve982@gmail.c                       |                              | BFM          | Female | Very Good | Extremely helpful | Very good |
| 7/20/2021              | 12:06:15 | sakshipophale2002@gma                         | Sakshi pophale               | BCom         | Female | Excellent | Very helpful      | Excellent |
|                        |          | melissapatrao28@gmail.c                       |                              | BAF          | Female | Excellent | Extremely helpful | Excellent |
|                        |          |                                               | Yadav Shivprasad Rajesh      | BAF          | Male   | Excellent | Extremely helpful |           |
|                        |          |                                               |                              |              |        |           |                   | Very good |
| //20/2021              | 12:06:18 | komalsahu4544@gmail.c                         | GUPTA KOMAL RAJESH KUMAR     | MCom         | Female | Excellent | Very helpful      | Excellent |
| 7/20/2021              | 12:06:20 | sonalisingh46922@gmail.                       | S.S.                         | BIM          | Female | Good      | Very helpful      | Good      |
| 7/20/2021              | 12:06:22 | pujarihrishikesh3@gmail.(                     | Hrishikesh Rajesh Pujari     | BAF          | Male   | Very Good | Very helpful      | Excellent |
|                        |          | hetshiparmar11@gmail.cc                       |                              | BMS          | Female | Excellent | Extremely helpful | Excellent |
|                        |          |                                               |                              |              |        |           |                   |           |
|                        |          | tambesahil739@gmail.co                        |                              | BAF          | Male   | Excellent | Extremely helpful | Excellent |
| 7/20/2021              | 12:06:33 | ruhinaansari81@gmail.co                       | Ansari Ruhina khurshid Ahmad | BCom         | Female | Excellent | Extremely helpful | Excellent |
| 7/20/2021              | 12:06:33 | sy9082511249@gmail.com                        | Yadav suman                  | BBI          | Female | Very Good | Very helpful      | Very good |
|                        |          | mauryaamrita161@gmail.                        |                              | MCom         | Female | Excellent | Very helpful      | Excellent |
|                        |          |                                               | •                            |              |        |           |                   |           |
| 7/20/2021              | 12:06:36 | svishal112233@gmail.cor                       | VISHAL BHARAT SINGH          | BAF          | Male   | Excellent | Extremely helpful | Excellent |
| 7/20/2021              | 12:06:40 | monupatel215142@gmail                         | Patel Nitesh Ramesh          | BAF          | Male   | Very Good | Very helpful      | Excellent |
| 7/20/2021              | 12:06:41 | pinkygopalkrishnaadak20                       | Pinky adak                   | BCom         | Female | Excellent | Extremely helpful | Excellent |
|                        |          | vishal23109@gmail.com                         |                              | BAF          | Male   | Excellent | Extremely helpful | Very good |
|                        |          |                                               | •                            |              |        |           |                   | , ,       |
|                        |          | keshavjadhav167@gmail.                        |                              | BCom         | Male   | Very Good | Extremely helpful | Very good |
| 7/20/2021              | 12:06:49 | komalgond586@gmail.co                         | Gond Komal Ajaykumar         | BAF          | Female | Excellent | Extremely helpful | Excellent |
| 7/20/2021              | 12:06:52 | nishthasonwal13@gmail.c                       | Nishtha Ramlal Sonwal        | BBI          | Female | Excellent | Extremely helpful | Excellent |
|                        |          | neelamyadav6870@gmai                          |                              | BBI          | Female | Excellent | Very helpful      | Excellent |
|                        |          |                                               |                              |              |        |           |                   |           |
|                        |          | patilsiddhesh181@gmail.(                      |                              | BBI          | Male   | Good      | Very helpful      | Good      |
| 7/20/2021              | 12:06:56 | deepalichonkar01@gmail                        | Chonkar Deepali Ajay         | BAF          | Female | Excellent | Extremely helpful | Excellent |
| 7/20/2021              | 12:07:03 | poojakanaujiya6953@gm                         | Kanaujiya pooja gulab        | BCom         | Female | Very Good | Extremely helpful | Very good |
|                        |          | rampujankr1202@gmail.c                        |                              | BCom         | Male   | Excellent | Extremely helpful | Excellent |
|                        |          |                                               |                              |              |        |           |                   |           |
|                        |          | kittisingh8885@gmail.con                      | -                            | BAF          | Female | Good      | Very helpful      | Good      |
| 7/20/2021              | 12:07:13 |                                               | Gudia Choudhary              | BAF          | Female | Excellent | Extremely helpful | Very good |
| 7/20/2021              | 12:07:18 | mj1220003@gmail.com                           | Jain Mohit                   | BBI          | Male   | Excellent | Extremely helpful | Excellent |
| 7/20/2021              | 12:07:20 | bjbhavika2016@gmail.cor                       | Jabare Bhavika Ravindra      | BCom         | Female | Excellent | Very helpful      | Very good |
|                        |          | swapnilbnyadav@gmail.c                        |                              | BBI          | Female | Very Good | Very helpful      | Excellent |
|                        |          |                                               |                              |              |        | ,         |                   |           |
|                        |          | Ranjanagupta1519@gma                          |                              | MCom         | Female | Excellent | Extremely helpful | Excellent |
| 7/20/2021              | 12:07:41 | roshnimaurya244@gmail.                        | Roshani Ramesh Maurya        | BBI          | Female | Excellent | Very helpful      | Excellent |
| 7/20/2021              | 12:07:50 | siddhilad2002@gmail.con                       | Siddhi Lad                   | BCom         | Female | Excellent | Extremely helpful | Excellent |
|                        |          | akshatakalkar2001@gma                         |                              | MCom         | Female | Excellent |                   | Excellent |
|                        |          | ••                                            |                              |              |        |           | Very helpful      |           |
|                        |          | palmanisha6061@gmail.c                        |                              | BCom         | Female | Excellent | Extremely helpful | Excellent |
| 7/20/2021              | 12:08:21 | nirmalpooja174@gmail.cc                       | VIMAL POOJA RAMKISHOR        | BBI          | Female | Very Good | Very helpful      | Very good |
| 7/20/2021              | 12:08:46 | anupamsada@gmail.com                          | Anupam sada                  | BAF          | Female | Good      | Very helpful      | Good      |
|                        |          | palmanisha6061@gmail.c                        |                              | BMS          | Female | Excellent | Extremely helpful | Excellent |
|                        |          |                                               |                              |              |        |           |                   |           |
|                        |          |                                               | SHRUTI NARESH WAIKAR         | BCom         | Female | Excellent | Very helpful      | Very good |
| 7/20/2021              | 12:09:51 | rachanasharma2971@grr                         | Rachana Ranjit sharma        | BCom         | Female | Excellent | Very helpful      | Excellent |
|                        | 12:10:05 | rampujankr1202@gmail.c                        | Sah Rampujan.                | BCom         | Male   | Excellent | Extremely helpful | Excellent |
| 7/20/2021              |          | sanjanagupta1612@gmai                         |                              | BCom         | Female | Very Good | Extremely helpful | Excellent |
|                        |          | sanjanayupia to iz@yllial                     |                              |              | Female |           |                   |           |
| 7/20/2021              |          | and the bound of the second                   |                              |              |        | Excellent | Very helpful      | Very good |
| 7/20/2021<br>7/20/2021 | 12:13:39 | anchalupadhyay201@gm<br>ranjanagupta1519@gmai |                              | MCom<br>BCom | Female | Very Good | Very helpful      | Very good |