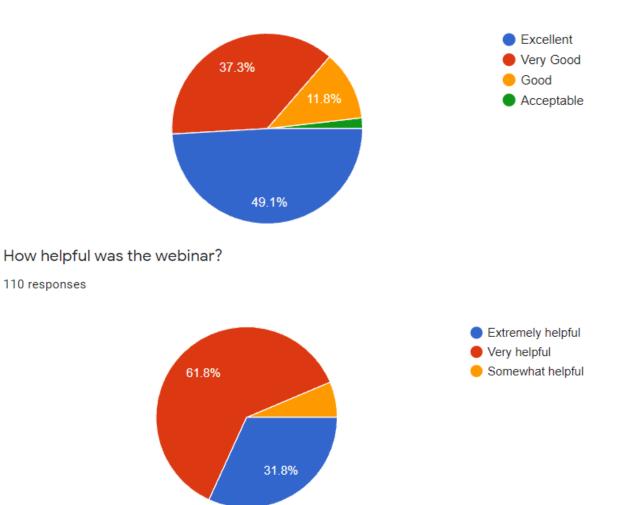

#### How would you rate the Webinar?

110 responses

Feedback

7. How would you rate the Webinar? \*

Mark only one oval.

Excellent

📃 Very Good

Good

Acceptable

8. How helpful was the webinar? \*

#### Mark only one oval.

- Very helpful
  - ) Somewhat helpful

9. How did the session compare to your expectations? \*

Mark only one oval. Excellent Very good Good Fair

🔵 Poor

**10.** Would you like to have such webinars in future? \*