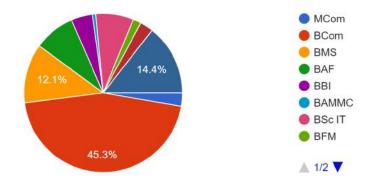

Prahladrai Dalmia Lions College of Commerce & Economics

Sunder Nagar, Malad (West), Mumbai, 400 064. IQAC <u>2020-21</u> Activity report Career Guidance Cell

IQAC Activity No: \_\_\_\_\_

Name of the Activity : CAREER IN AVIATION" by FLYHIGH Aviation Academy Faculty **Department** / Date **Coordinator's Name** Committee **Career Guidance** 17th August, 2021 Cell Time Venue Number of **Nature: Outdoor / Indoor** Participants Online 298 Indoor 11:00 AM. Ms. Aditi Save Support / Assistance from :