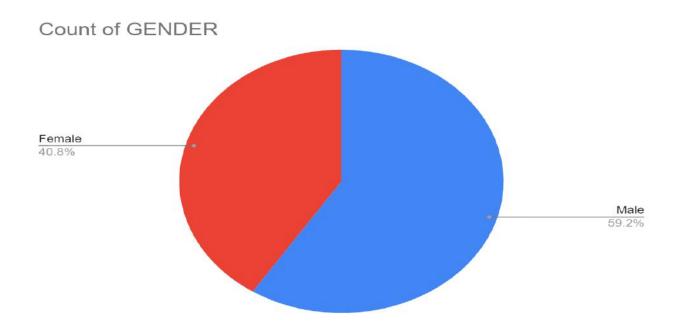

No of Students - 80 Students Feedback Analysis - Google form

Program 80 responses MCom 18.8% BCom BMS BAF BBI 38.8% **BFM** BIM 23.8% BSC IT Gender 80 responses Female Male 25% 75%