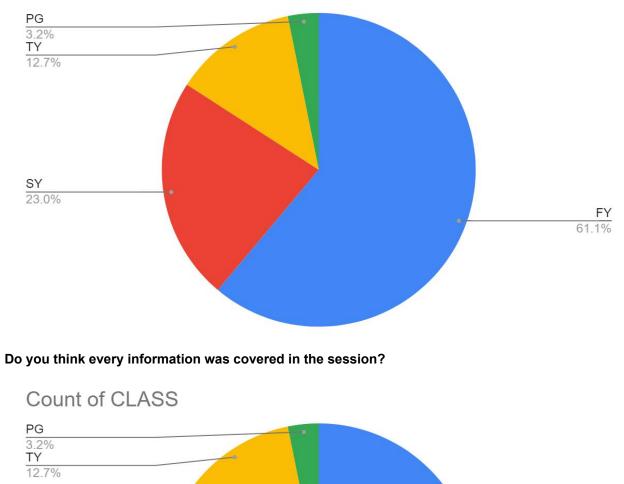

#### \* Required

1. Email \*

2. Student Full Name (FirstName LastName) \*

3. Program \*

Mark only one oval.

BMS

BAMMC

4. Class \*

Mark only one oval.

| ( | First | Year |
|---|-------|------|
|   | 11130 | rcui |

Second Year

🔵 Third Year

5. Gender \*

Mark only one oval.

Female
Male
Other:

6. Contact No. (Of WhatsApp) \*