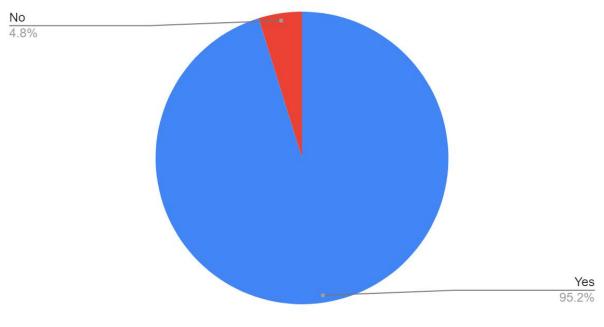

--------------------------------------------------------|------------------------------|--------------------------------------------------|
| Prof. Pankaj Jain                            | Prof. Pankaj Jain                                        | SNaitar                      |                                                  |
| Prof. Rahul Pandya<br>RBBardya               | Prof. Rahul Pandya<br>RBBordya                           |                              |                                                  |





# FEEDBACK ANALYSIS WEBINAR B.COM, BFM & BIM

#### DATE-11TH DECEMBER, 2021

## <u>TIME- 11.00 AM</u>

Count of PROGRAMME (For e.g. BFM)





How would you rate the technical arrangements of the session

# Count of Do you think every information was covered in the session?



## Count of CLASS



#### OVERALL RATING FOR THE WEBINAR



The Webinar for the students was conducted on 11th December, 2021 at 11.00 am to impact knowledge about the investments to the students. The Resource person guided the students about Investors awareness programme on capital market. The analysis shown in the above pie diagram shows the ratings of the program given by the students. From the above diagram it shows that most of the students said that the webinar was very well organized and it was very helpful.

#### Event Name - Investor's Awareness Programme On Capital Market

Date / Time - 11th December, 2021 at 11.00 AM

About Event - Webinar was conducted to make the students aware about the capital market investments options so that they can relate their curriculum with practic