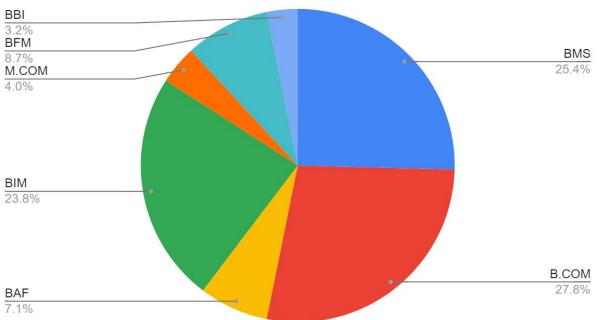

No of Students - 80 Students Feedback Analysis - Google form

Program 80 responses MCom 18.8% BCom BMS BAF BBI 38.8% **BFM** BIM 23.8% BSC IT Gender 80 responses Female Male 25% 75%