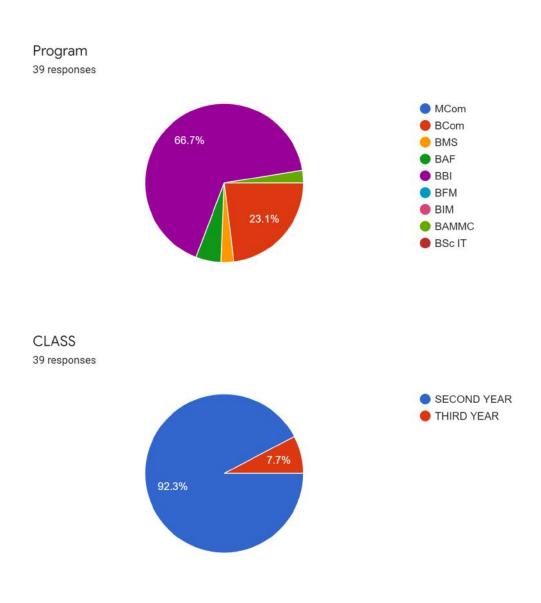

o | PURVA RAVINDRA DAL   | BAF     | Female | Excellent        | Extremely helpful                           |
| 3/16/2022 23:50:23 | sahumadhu2004@gmail.   | Sahu madhumita Rames | BMS     | Female | Good             | Somewhat helpful                            |
| 3/21/2022 20:49:43 | nishiborana6028@gmail. | Nishi Dinesh         | BAF     | Female | Excellent        | Very helpful                                |





I/C - PRINCIPAL PRAHLADRAI DALMIA LIONS COLLEGE ( COMMERCE AND ECONOMICS SUNDER NAGAR, MALAD (W), MUMBAI - 400 064.

#### Event Name - Careers in Management Date / Time - 24th March 2022 at 10:00 AM

About Event - A seminar was conducted to educate various career options in Management. No of Students- 39 students had attended the seminar. Feedback Analysis - Google form



#### Gender

39 responses



#### WhatsApp Number

39 responses



#### How would you rate the Webinar? 39 responses



How helpful was the webinar? 39 responses



How did the session compare to your expectations? <sup>39</sup> responses





CHMEM

I/C - PRINCIPAL PRAHLADRAI DALMIA LIONS COLLEGE OF COMMERCE AND ECONOMICS SUNDER NAGAR, MALAD (W), MUMBAI - 400 064.



## PRAHLADRAI DALMIA LIONS COLLEGE OF COMMERCE & ECONOMICS

ISO 9001 : 2015 Certified

## <u>NOTICE</u>

Date : 21st March, 2022

### Career Guidance Cell

Degree and SFC students are hereby informed that the **Career Guidance Cell** is organizing Seminar for **Careers in Management** in association with **ADITYA School of Business Management** on 24th March 2022 at 10:00 AM in College Auditorium.

Kindly register for the s