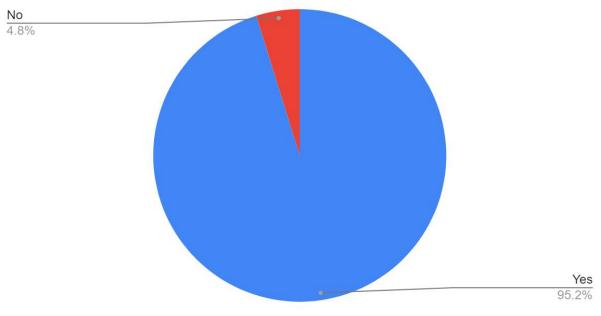

wareness programme on capital market. The analysis shown in the above pie diagram shows the ratings of the program given by the students. From the above diagram it shows that most of the students said that the webinar was very well organized and it was very helpful.

#### Event Name - Investor's Awareness Programme On Capital Market

Date / Time - 11th December, 2021 at 11.00 AM

About Event - Webinar was conducted to make the students aware about the capital market investments options so that they can relate their curriculum with practical market practice. No of Students - 126 students

Feedback Analysis - Google form



# Count of PROGRAMME (For e.g. BFM)



How would you rate the technical arrangements of the session

Count of Do you think every information was covered in the session?



## Count of CLASS



<u>SY</u> 23.0% <u>FY</u> 61.1%

#### OVERALL RATING FOR THE WEBINAR

## Count of CLASS







I/C - PRINCIPAL PRAHLADRAI DALMIA LIONS COLLEGE OF COMMERCE AND ECONOMICS SUNDER NAGAR, MALAD (W). MUMBAI - 400 064.

# ATTENDANCE RECORD FOR THE WEBINAR - ""Investor's awareness programme on capital market""

| NAME OF THE<br>STUDENT            | GENDER | ROLL NO | PROGRAMME<br>(For e.g. FYBFM) |
|-----------------------------------|--------|---------|-------------------------------|
|                                   |        |         |                               |
| DUBEY ANKITA<br>SANTOSH           | Female | 1026    | FY                            |
| Dev Mudaliar                      | Male   | 524     | SY                            |
| NIKITA INDRESH<br>GUPTA