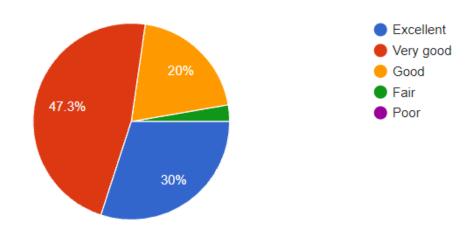

. Subhashini   | Dr. Kiran Mane |
| Singh         | Kenkre           | Naikar             |                |
| B.A.(M.M.C)   | BMS Co-ordinator | Vice Principal SFC | I/C Principal  |
| Co-ordinator  |                  | & Career           |                |
|               |                  | Counselling Cell   |                |
|               |                  | Convener           |                |

DI/N-STD/GEN/00

Feedback Analysis for "Virtual Workshop on Public Relations for Students"

Topic :- PRep Talk - Public relations

Date: 11th October 2021

Time: 2.00 PM-3.00 PM

Organised By : Programs BAMMC, BMS in association with Career Guidance Cell (SFC)



#### How would you rate the Webinar?

110 responses



#### How did the session compare to your expectations?

110 responses



Would you like to have such webinars in future?

110 responses





CHINEMP

I/C - PRINCIPAL PRAHLADRAI DALMIA LIONS COLLEGE OF COMMERCE AND ECONOMICS SUNDER NAGAR, MALAD (W). MUMBAI - 400 064.

## Feedback Form for "Virtual Workshop on Public Relations for Students"

Topic :- PRep Talk - Public relations Date: 11th October 2021 Time: 2.00 PM-3.00 PM

#### \* Required

1. Email \*

2. Student Full Name (FirstName LastName) \*

3. Program \*

Mark only one oval.

BMS

BAMMC

4. Class \*

Mark only one oval.

| ( | First | Year |
|---|-------|------|
|   | 11130 | rcui |

Second Year

🔵 Third Year

5. Gender \*

Mark only one oval.

Female
Male
Other:

6. Contact No. (Of WhatsApp) \*

Feedback

7. How would you rate the Webinar? \*

Mark only one oval.

Excellent

📃 Very Good

Good

Accept