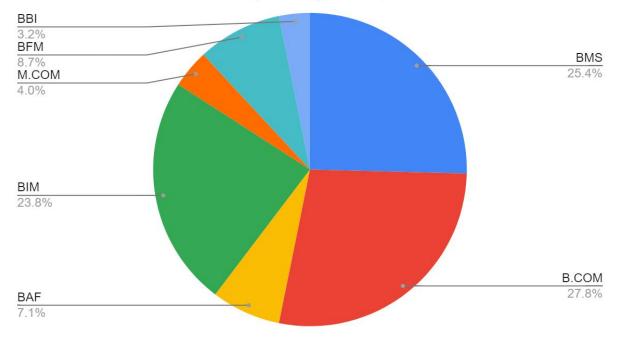

No of Students - 80 Students Feedback Analysis - Google form

Program 80 responses MCom 18.8% BCom BMS BAF BBI 38.8% **BFM** BIM 23.8% BSC IT Gender 80 responses Female Male 25% 75%