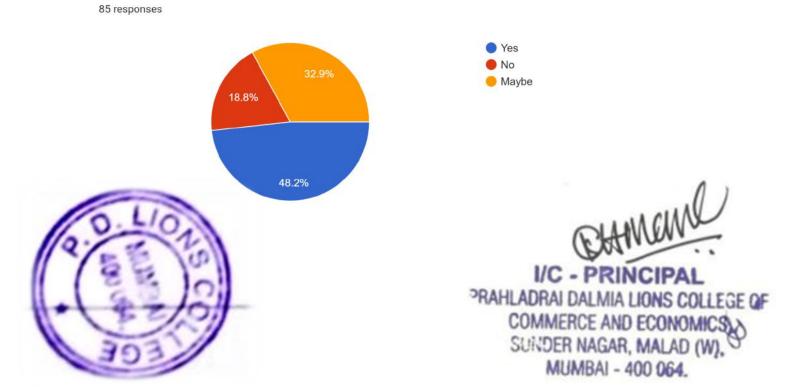

DI/N-STD/GEN/00

Feedback Analysis for "Virtual Workshop on Public Relations for Students"

Topic :- PRep Talk - Public relations

Date: 11th October 2021

Time: 2.00 PM-3.00 PM

Organised By : Programs BAMMC, BMS in association with Career Guidance Cell (SFC)

#### How would you rate the Webinar?

110 responses