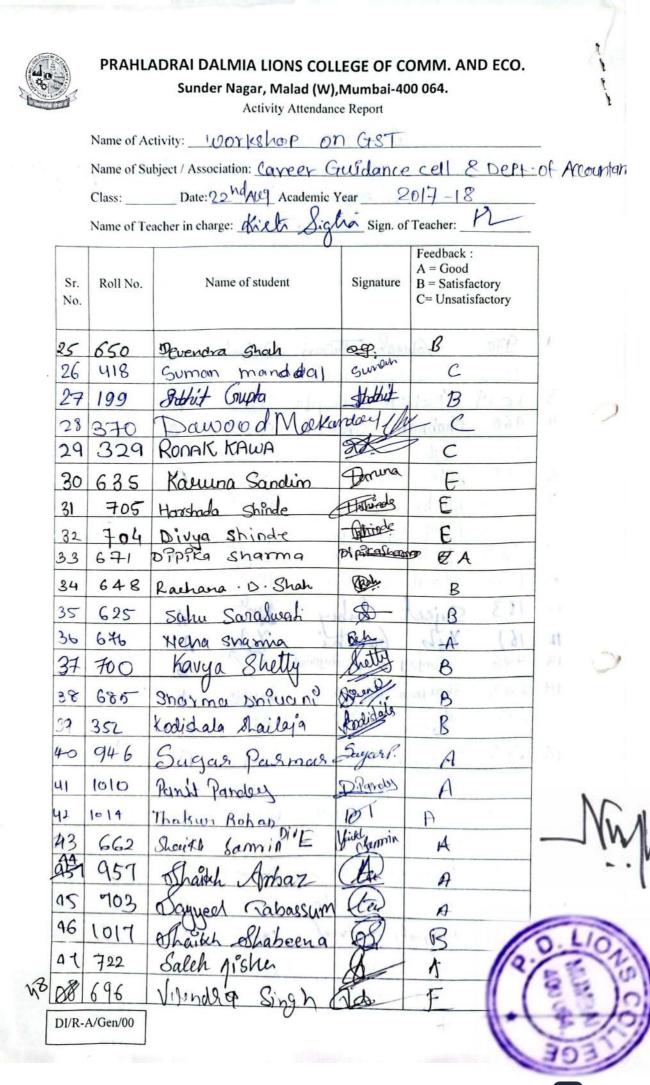

Brief Information about the Activity (Criterion No: \_\_\_\_\_)

| TOPIC / SUBJECT<br>OF ACTIVITY | Explaining the students regarding various career options in hospitality, travel, tourism & customer service sectors.                                                  |
|--------------------------------|-----------------------------------------------------------------------------------------------------------------------------------------------------------------------|
| OBJECTIVES                     | The objective of the seminar was to provide guidance & make the students<br>aware about the career in hospitality, travel & tourism and customer service<br>industry. |
| METHODOLOGY                    |                                                                                                                                                                       |
| OUTCOMES                       |                                                                                                                                                                       |

## PRAHLADRAI DALMIA LIONS COLLEGE OF COMMERCE & ECONOMICS

ISO 9001 : 2015 Certified