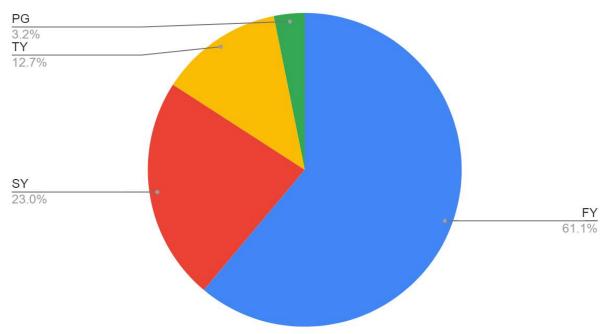

No of Students - 80 Students Feedback Analysis - Google form

Program 80 responses MCom 18.8% BCom BMS BAF BBI 38.8% **BFM** BIM 23.8% BSC IT Gender 80 responses Female Male 25% 75%