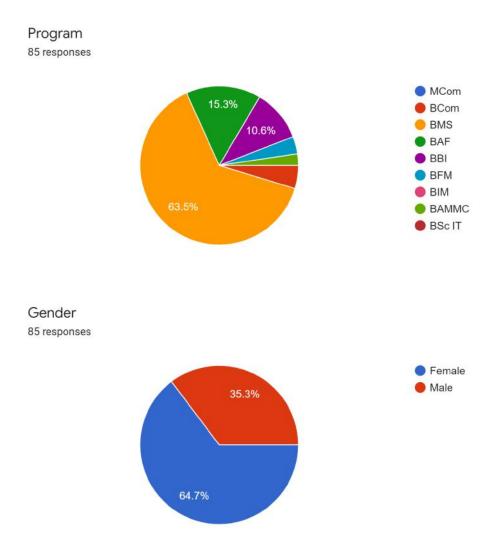

No of Students - 80 Students Feedback Analysis - Google form

Program 80 responses MCom 18.8% BCom BMS BAF BBI 38.8% **BFM** BIM 23.8% BSC IT Gender 80 responses Female Male 25% 75%