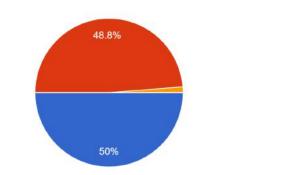

No of Students - 80 Students Feedback Analysis - Google form

Program 80 responses MCom 18.8% BCom BMS BAF BBI 38.8% **BFM** BIM 23.8% BSC IT Gender 80 responses Female Male 25% 75%