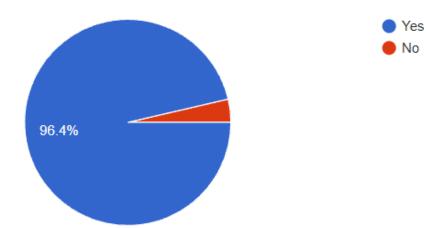

| Naikar             |                |
| B.A.(M.M.C)   | BMS Co-ordinator | Vice Principal SFC | I/C Principal  |
| Co-ordinator  |                  | & Career           |                |
|               |                  | Counselling Cell   |                |
|               |                  | Convener           |                |

DI/N-STD/GEN/00

Feedback Analysis for "Virtual Workshop on Public Relations for Students"

Topic :- PRep Talk - Public relations

Date: 11th October 2021

Time: 2.00 PM-3.00 PM

Organised By : Programs BAMMC, BMS in association with Career Guidance Cell (SFC)



#### How would you rate the Webinar?

110 responses



#### How did the session compare to your expectations?

110 responses



Would you like to have such webinars in future?

110 responses





CHINEMP

I/C - PRINCIPAL PRAHLADRAI DALMIA LIONS COLLEGE OF COMMERCE AND ECONOMICS SUNDER NAGAR, MALAD (W). MUMBAI - 400 064.

## Feedback Form for "Virtual Workshop on Public Relations for Students"

Topic :- PRep Talk - Public relations Date: 11th October 2021 Time: 2.00 PM-3.00 PM

#### \* Required

1. Email \*

2. Student Full Name (FirstName LastName) \*

3. Program \*

Mark only one oval.

BMS

BAMMC

4. Class \*

Mark only one oval.

| ( | First | Year |
|---|-------|------|
|   | 11130 | rcui |

Second Year

🔵 Third Year

5. Gender \*

Mark only one oval.

Female
Male
Other:

6. Contact No. (Of WhatsApp) \*

Feedback

7. How would you rate the Webinar? \*

Mark only one oval.

Excellent

📃 Very Good

Good

Acceptable

8. How helpful was the webinar? \*

#### Mark only one oval.