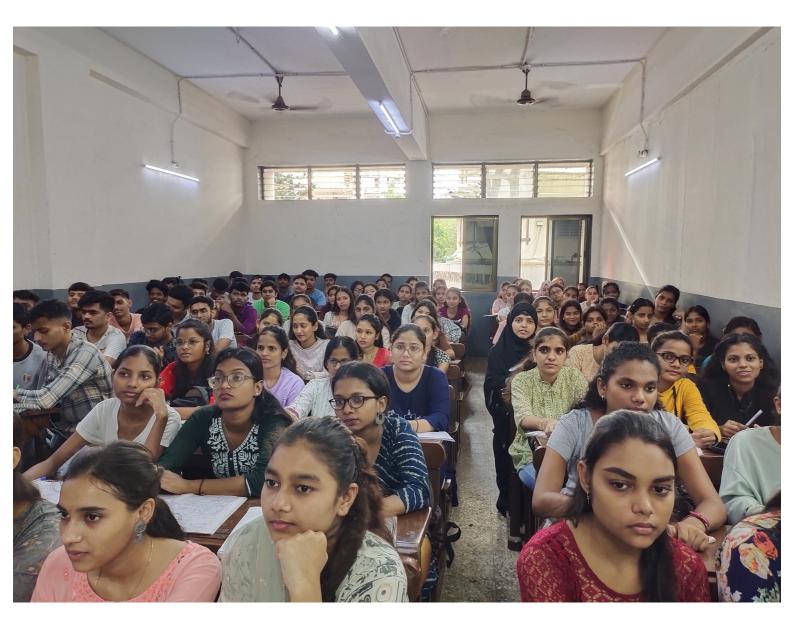

DI/R-CpA/IQAC/00

Report on the Workshop conducted on 15th December, 2019, Adaptation & Selection of words in communication

The Career Placement Cell of Prahladrai Dalmia Lions College of Commerce and Economics organized a Seminar for Adaptation & Selection of words in communication on 15th December, 2019. The targeted audience of the seminar was the Second and Third Year students of the various courses offered by the College except BMS of SFC, PDLC. Prof. Aditi Save and Prof. Subhasini Naikar successfully organized the seminar and it was well conducted.

The seminar commenced at 11:00 am and was conducted for a duration of one hour.

The Keynote speaker Prof. Emilia Noronha informed the students of adaptation in selecting words that communicate. To communicate clearly, you must adapt your words to your peruser. Adaptation implies utilizing words the peruser gets. It in this manner includes utilizing all your information of your peruser. Selecting the proper words could be a portion of adaptation. Taking after are a few proposals to assist you select such words. These proposals push straightforwardness for three reasons: (1) Numerous individuals tend to compose at a troublesome level. (2) the author more often than not knows the subject superior to the peruser; and (3) The author inquires about back effortlessness.

Under-graduate students from SFC attended the seminar. The seminar was a success and an enthusiastic response was received from the students.