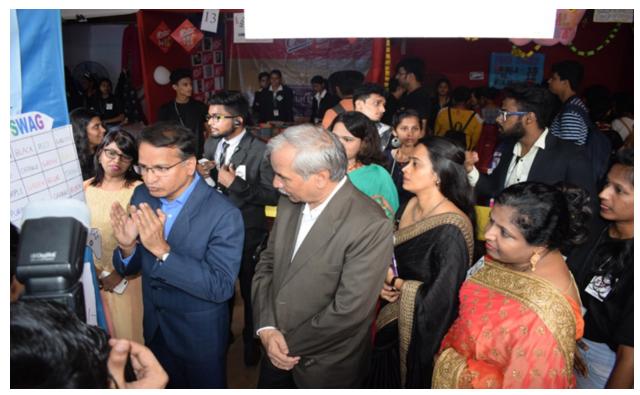

## Mumbai

Prahladrai Dalmia Lions College of Commerce and Economics.

ENTREPRENEURIAL PREMIER LEAGUE (EPL), an event organized by the BMS Department of Prahladrai Dalmia Lions College Of Commerce & Economics under the mentorship of the principal Dr. N.N.Pandey , Vice Principal Prof. Subhashini Naikar , BMS Coordinator Prof. Saraswati Kumar and the faculties of BMS department on 4<sup>th</sup> of October 2018. The guest of honor were Mr. Deepak Naik the Managing Director of Japanese pharmaceutical company Eisai Pharmaceuticals India Pvt. Ltd. The event was scheduled from morning 10 to 4 in the afternoon. The event was inaugurated by the guest of honor Mr. Deepak Naik and Principal Dr. N.N.Pandey followed up with facilitating the guest. They later pay a visit to all the stalls and encouraged the participants with the positive words.

DI/R-A/Gen/00

DATIVUS

Principal Dr.N.N.Pandey along with the Chief Guest Mr. Deepak Naik the Managing Director of Japanese pharmaceutical company Eisai Pharmaceuticals India Pvt. Ltd. Interacting with the stall members.