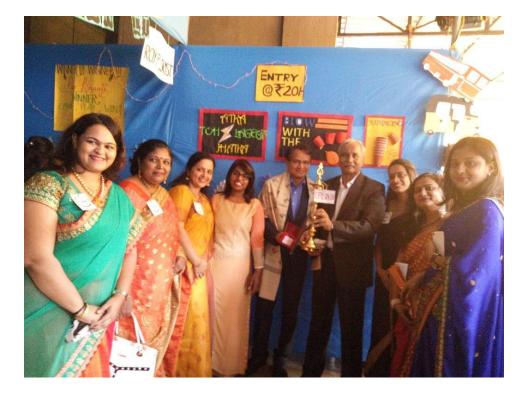

## Mumbai

Prahladrai Dalmia Lions College of Commerce and Economics.

ENTREPRENEURIAL PREMIER LEAGUE (EPL), an event organized by the BMS Department of Prahladrai Dalmia Lions College Of Commerce & Economics under the mentorship of the principal Dr. N.N.Pandey , Vice Principal Prof. Subhashini Naikar , BMS Coordinator Prof. Saraswati Kumar and the faculties of BMS department on 4<sup>th</sup> of October 2018. The guest of honor were Mr. Deepak Naik the Managing Director of Japanese pharmaceutical company Eisai Pharmaceuticals India Pvt. Ltd. The event was scheduled from morning 10 to 4 in the afternoon. The event was inaugurated by the guest of honor Mr. Deepak Naik and Principal Dr. N.N.Pandey followed up with facilitating the guest. They later pay a visit to all the stalls and encouraged the participants with the positive words.

Students visiting the stalls

Students displaying the products

Promotion of the product in full swing

Creativity showcased in the making

The Department of BMS gifting "Lamp" for the College on EPL 18-19.

From Left: Prof.Mohini.N, Prof.Manisha. J, Prof.Hema. S, Vice principal (SFC) Prof.Subhashini.N, Chief guest Mr. Deepak Naik, Principal Dr.N.N.Pandey, BMS coordinator Prof.Saraswathy, Prof.Kinjal .S, Prof.Sarita Jha