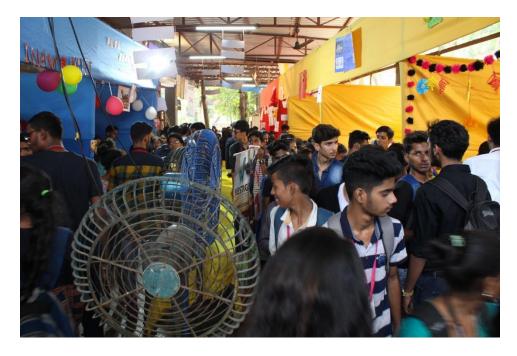

The casual Thursday at college turned into a live market with enthusiasm of the budding young entrepreneur. The theme for EPL this year was Mumbai Market. There were two types of stall 5 x 5 stall and 10 x10 stall the members for 5 x5 stall were minimum 2 and maximum 4 and for 10x10 minimum 4 and maximum 8. There were a total of 54 stall assembled in the college foyer with 37 groups participating consisting of 200 members from all the courses of the college. The stalls consisted of gaming, packed food, keychain, novels, jewelry, accessories, chocolates, mobile covers, cloths, mehendi, etc. Each stall was given a name of various markets of Mumbai and the participants decorated their stalls as the market theme. They marketed their products by calling out the specialty of their product. Some dressed in tradition attire to attract the customers. EPL this year experienced a very tough competition as the number of participants were high. The college foyer felt more like a lil flea market filled with the joy and eco of the participants.

Students visiting the stalls

Students displaying the products

Promotion of the product in full swing

Creativity showcased in the making

The Department of BMS gifting "Lamp" for the College on EPL 18-19.

From Left: Prof.Mohini.N, Prof.Manisha. J, Prof.Hema. S, Vice principal (SFC) Prof.Subhashini.N, Chief guest Mr. Deepak Naik, Principal Dr.N.N.Pandey, BMS coordinator Prof.Saraswathy, Prof.Kinjal .S, Prof.Sarita Jha