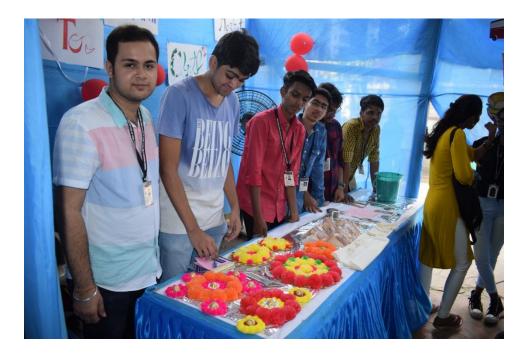

The casual Thursday at college turned into a live market with enthusiasm of the budding young entrepreneur. The theme for EPL this year was Mumbai Market. There were two types of stall 5 x 5 stall and 10 x10 stall the members for 5 x5 stall were minimum 2 and maximum 4 and for 10x10 minimum 4 and maximum 8. There were a total of 54 stall assembled in the college foyer with 37 groups participating consisting of 200 members from all the courses of the college. The stalls consisted of gaming, packed food, keychain, novels, jewelry, accessories, chocolates, mobile covers, cloths, mehendi, etc. Each stall was given a name of various markets of Mumbai and the participants decorated their stalls as the market theme. They marketed their products by calling out the specialty of their product. Some dressed in tradition attire to attract the customers. EPL this year experienced a very tough competition as the number of participants were high. The college foyer felt more like a lil flea market filled with the joy and eco of the participants.

Students visiting the stalls

Students displaying the products

Promotion of the product in full swing

Creativity showcased in the making

The Department of BMS gifting "Lamp" for the College on EPL 18-19.

From Left: Prof.Mohini.N, Prof.Manisha. J, Prof.Hema. S, Vice principal (SFC) Prof.Subhashini.N, Chief guest Mr. Deepak Naik, Principal Dr.N.N.Pandey, BMS coordinator Prof.Saraswathy, Prof.Kinjal .S, Prof.Sarita Jha