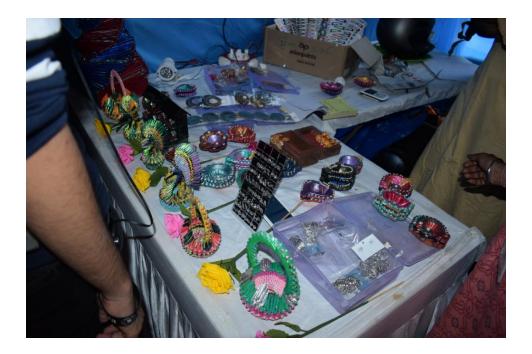

The casual Thursday at college turned into a live market with enthusiasm of the budding young entrepreneur. The theme for EPL this year was Mumbai Market. There were two types of stall 5 x 5 stall and 10 x10 stall the members for 5 x5 stall were minimum 2 and maximum 4 and for 10x10 minimum 4 and maximum 8. There were a total of 54 stall assembled in the college foyer with 37 groups participating consisting of 200 members from all the courses of the college. The stalls consisted of gaming, packed food, keychain, novels, jewelry, accessories, chocolates, mobile covers, cloths, mehendi, etc. Each stall was given a name of various markets of Mumbai and the participants decorated their stalls as the market theme. They marketed their products by calling out the specialty of their product. Some dressed in tradition attire to attract the customers. EPL this year experienced a very tough competition as the number of participants were high. The college foyer felt more like a lil flea market filled with the joy and eco of the participants.

Students visiting the stalls

Students displaying the products

Promotion of the product in full swing

Creativity showcased in the making

The Department of BMS gifting "Lamp" for the College on EPL 18-19.

From Left: Prof.Mohini.N, Prof.Manisha. J, Prof.Hema. S, Vice principal (SFC) Prof.Subhashini.N, Chief guest Mr. Deepak Naik, Principal Dr.N.N.Pandey, BMS coordinator Prof.Saraswathy, Prof.Kinjal .S, Prof.Sarita Jha