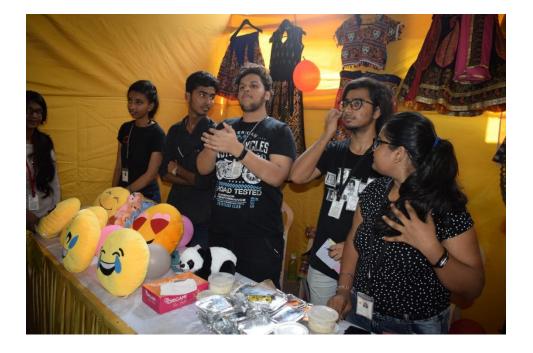

The casual Thursday at college turned into a live market with enthusiasm of the budding young entrepreneur. The theme for EPL this year was Mumbai Market. There were two types of stall 5 x 5 stall and 10 x10 stall the members for 5 x5 stall were minimum 2 and maximum 4 and for 10x10 minimum 4 and maximum 8. There were a total of 54 stall assembled in the college foyer with 37 groups participating consisting of 200 members from all the courses of the college. The stalls consisted of gaming, packed food, keychain, novels, jewelry, accessories, chocolates, mobile covers, cloths, mehendi, etc. Each stall was given a name of various markets of Mumbai and the participants decorated their stalls as the market theme. They marketed their products by calling out the specialty of their product. Some dressed in tradition attire to attract the customers. EPL this year experienced a very tough competition as the number of participants were high. The college foyer felt more like a lil flea market filled with the joy and eco of the participants.

Students visiting the stalls

Students displaying the products

Promotion of the product in full swing

Creativity showcased in the making

The Department of BMS gifting "Lamp" for the College on EPL 18-19.

From Left: Prof.Mohini.N, Prof.Manisha. J, Prof.Hema. S, Vice principal (SFC) Prof.Subhashini.N, Chief guest Mr. Deepak Naik, Principal Dr.N.N.Pandey, BMS coordinator Prof.Saraswathy, Prof.Kinjal .S, Prof.Sarita Jha