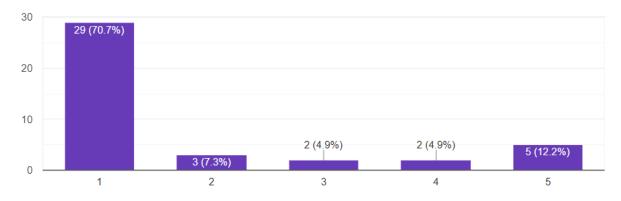

#### Your feedback for Microsoft Word (Prof. Sanjana)

Would you like to attend such course in future?

IQAC .doc -1

ECE