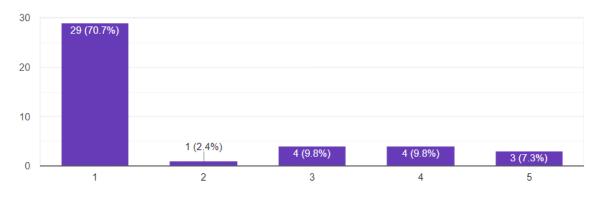

30/10/2021 | Timing: 11.00 am to 01.00 pm | Microsoft Word  |

It is compulsory for all first year students to attend the session.



Prof. Rupali Mishra B.Sc.(I.T.) Coordinator

Nouto

Prof. Subhashini Naikar Vice-Principal (SFC)

CHMANL

Dr. Kiran Mane I/C Principal



Sunder Nagar, Swami Vivekanand Road, Malad (West), Mumbai – 400064. Tel.: +912228725792 +28732270 +E-mail: <u>dalmialionscollege@gmail.com</u> Website: www.dalmialionscollege.ac.in

### **Activity Report**

BSc.(I.T.) / Dlita : BSc.(I.T.)
Name of the Activity: Bridge Course
Date: 30<sup>th</sup> October 2021
Time: 9:00 to 11:00
Venue: Google Meet
Note: Included feedback analysis (Yes/No): Yes Included photographs in this report (Yes/No): No



# **Description:**

## Feedback Analysis :

How useful the bridge course was?



## Your feedback for Google Spreadsheet (Prof. Rupali)



#### Your feedback for Microsoft Word (Prof. Sanjana)



Would you like to attend such course in future?











IQAC .doc -1

ECE

### **TEACHER'S ACTIVITY REPORT INDEX SHEET 2021-22**

Programme: BCom / BMS /BAF /BIM /BIM / BScIT / BBI / MCom

**DEPARTMENT/ COMMITTEE:** 

IQAC Document No:

NAME OF THE ACTIVITY:

| Bridge Course                   |                                |                        |                                                  |  |  |
|---------------------------------|--------------------------------|------------------------|--------------------------------------------------|--|--|
| DATE                            | Name of Prog                   | DEPARTMENT/COMMITTEE   | Name of COORDINATOR of<b