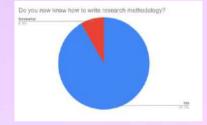

 We organised a Two- Day Online Workshop on "How to write a good research paper" on 3rd and 4th March, 2021. Dr. Swati Desai, Research Guide, JJT University was invited as the resource person for this workshop. The objective of this workshop was to explain students about each component of research paper and also to explain students on how to analyse the data using Excel. The workshop was well received by the students and a brief summary of the feedback is mentioned below: