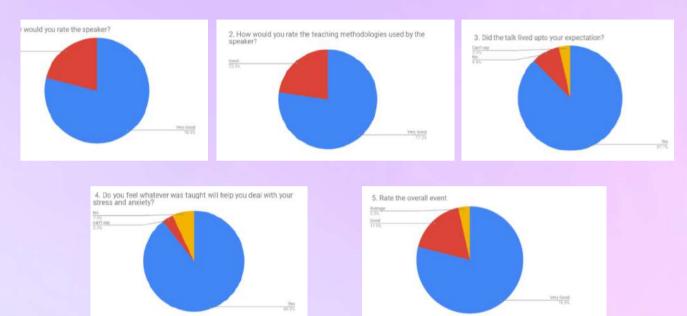

#### List of activities conducted in the Academic Year 2020-2021 are as follows:

- Pandemic time pushed us all into this online mode!!! So, we began by training students on how to make google forms. We conducted two such training sessions on 4th January, 2020 for degree students and 13th January, 2021 for SFC students. Our extension teacher Mr. Sandeep Gupta guided and trained our students on this.
- Research all over the world suggested that the isolation caused because of the lock down pushed
  many youngsters into anxiety and depression. So, the Department organized an Online Workshop
  on Treating the Pandemic Wave of Anxiety and Depression Among Youngsters" on 16th January
  2021. The workshop was devised to train students on how to handle the mind and overcome such
  negative emotions. Mr Amol Wagle, International Faculty, Art of Living was invited as a resource
  person for this session. The workshop was well received by the students and a brief summary of
  the feedback is mentioned below: