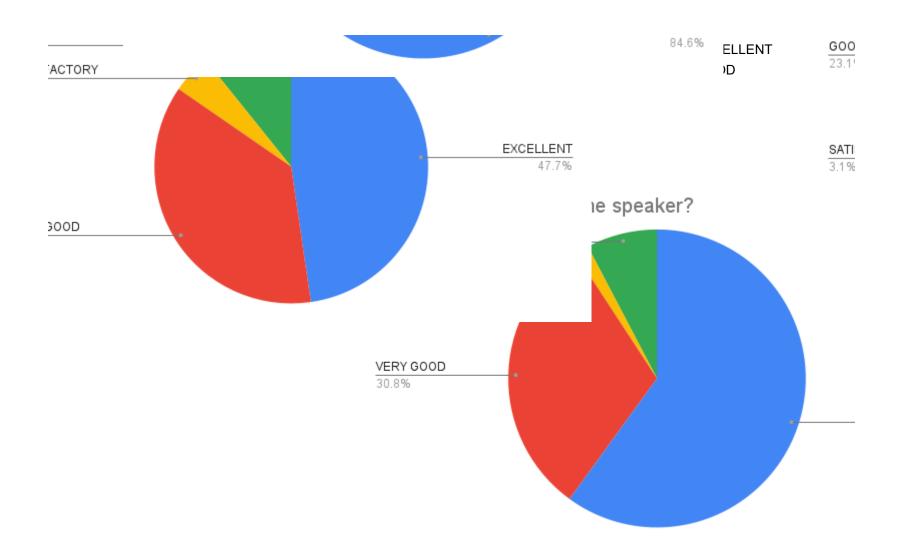

**VERY GOOD** 

**EXCELLENT** 

**EXCELLENT** 

**EXCELLENT** 

**EXCELLENT** 

**EXCELLENT** 

**VERY GOOD** 

**EXCELLENT ELLENT** 