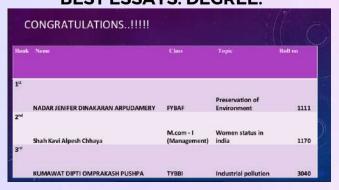

volvement)                                                   |
| 1* Consolation              | 13       | Women Achievers of India and their<br>Achievements         | Content, engagement with the audience                                                                    |
| 2 <sup>nd</sup> Consolation | 6        | Pros and Cons of Online Higher<br>Education                | Funny, pointed out the reality quite well                                                                |
| 3rd Consolation             | 1        | Save Tigers                                                | Content                                                                                                  |

#### **BEST PPT AND PRESENTATION:**



#### **BEST ESSAYS: DEGREE:**



#### **BEST ESSAYS: DEGREE:**



## Student Manager of the Year:

Mr. Omkar Mahadik, Mr. Adwait Khatu, Mr. Rhutik Kokate and Mr. Ronak Jain.









Workshop on Treating the Pandemic Wave of Anxiety and Depression among youngsters –











### Sanshodhan 2021- Students' Conference:











• The Department organized Students' Conference- Sanshodhan 2021 from 31st March, 2021 to 8th April, 2021. Thirteen different Research Topics were given to 13 PEC groups. Students made a questionnaire, which was assessed by teachers. After the necessary approval, the questionnaire was converted into google form by students and posted in class WhatsApp groups. The responses received were analyzed by the students using Excel. A formal research paper was written by the students on the said research topic and was presented during