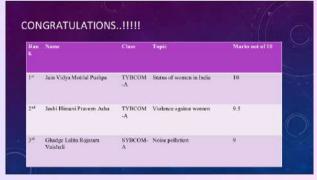

ssage, Characters<br>(personal involvement)                                                   |
| 1* Consolation              | 13       | Women Achievers of India and their<br>Achievements         | Content, engagement with the audience                                                                    |
| 2 <sup>nd</sup> Consolation | 6        | Pros and Cons of Online Higher<br>Education                | Funny, pointed out the reality quite well                                                                |
| 3rd Consolation             | 1        | Save Tigers                                                | Content                                                                                                  |

#### **BEST PPT AND PRESENTATION:**



#### **BEST ESSAYS: DEGREE:**



#### **BEST ESSAYS: DEGREE:**



## Student Manager of the Year:

Mr. Omkar Mahadik, Mr. Adwait Khatu, Mr. Rhutik Kokate and Mr. Ronak Jain.









Workshop on Treating the Pandemic Wave of Anxiety and Depression among youngsters –











### Sanshodhan 2021- Students' Conference:











• The Department organized Students' Conference- Sanshodhan 2021 from 31st March, 2021 to 8th April, 2021. Thirteen different Research Topics were given to 13 PEC groups. Students made a questionnaire, which was assessed by teachers. After the necessary approval, the questionnaire was converted into google form by students and posted in class WhatsApp groups. The responses received were analyzed by the students using Excel. A formal research paper was written by the students on the said researc