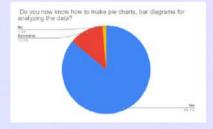

 We organised a Two- Day Online Workshop on "How to write a good research paper" on 3rd and 4th March, 2021. Dr. Swati Desai, Research Guide, JJT University was invited as the resource person for this workshop. The objective of this workshop was to explain students about each component of research paper and also to explain students on how to analyse the data using Excel. The workshop was well received by the students and a brief summary of the feedback is mentioned below: