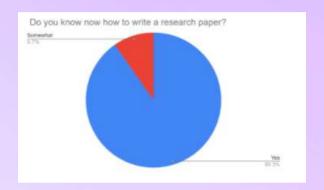

 We organised a Two- Day Online Workshop on "How to write a good research paper" on 3rd and 4th March, 2021. Dr. Swati Desai, Research Guide, JJT University was invited as the resource person for this workshop. The objective of this workshop was to explain students about each component of research paper and also to explain students on how to analyse the data using Excel. The workshop was well received by the students and a brief summary of the feedback is mentioned below: