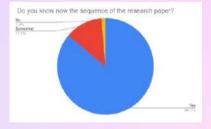

 We organised a Two- Day Online Workshop on "How to write a good research paper" on 3rd and 4th March, 2021. Dr. Swati Desai, Research Guide, JJT University was invited as the resource person for this workshop. The objective of this workshop was to explain students about each component of research paper and also to explain students on how to analyse the data using Excel. The workshop was well received by the students and a brief summary of the feedback is mentioned below:

### Sanshodhan 2021- Students' Conference:

• The Department organized Students' Conference- Sanshodhan 2021 from 31st March, 2021 to 8th April, 2021. Thirteen different Research Topics were given to 13 PEC groups. Students made a questionnaire, which was assessed by teachers. After the necessary approval, the questionnaire was converted into google form by students and posted in class WhatsApp groups. The responses received were analyzed by the students using Excel. A formal research paper was written by the students on the said research topic and was presented during the Students' Conference-Sanshodhan – 2021 with the help of PPTS. All students were sent e-certificates for participation. Best three research papers were selected and were given e-certificates. Three consolation prizes were also given & e-certificates were also mailed to them. The workshop was well received by the students and the suggestions given by the extension teachers helped students understand the nuances on how to conduct and write a research report. A brief summary of the students' feedback is mentioned below: