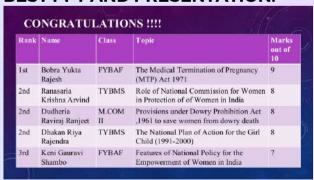

| Content, message, Characters<br>(personal involvement)                                                   |
| 1* Consolation              | 13       | Women Achievers of India and their<br>Achievements         | Content, engagement with the audience                                                                    |
| 2 <sup>nd</sup> Consolation | 6        | Pros and Cons of Online Higher<br>Education                | Funny, pointed out the reality quite well                                                                |
| 3rd Consolation             | 1        | Save Tigers                                                | Content                                                                                                  |

#### **BEST PPT AND PRESENTATION:**



#### **BEST ESSAYS: DEGREE:**



#### **BEST ESSAYS: DEGREE:**



## Student Manager of the Year:

Mr. Omkar Mahadik, Mr. Adwait Khatu, Mr. Rhutik Kokate and Mr. Ronak Jain.









Workshop on Treating the Pandemic Wave of Anxiety and Depression among youngsters –











### Sanshodhan 2021- Students' Conference:











• The Department organized Students' Conference- Sanshodhan 2021 from 31st March, 2021 to 8th April, 2021. Thirteen different Research Topics were given to 13 PEC groups. Students made a questionnaire, which was assessed by teachers. After the necessary approval, the questionnaire was converted into google form by students and posted in class WhatsApp groups. The responses received were analyzed by the students using Excel. A formal research paper was written by