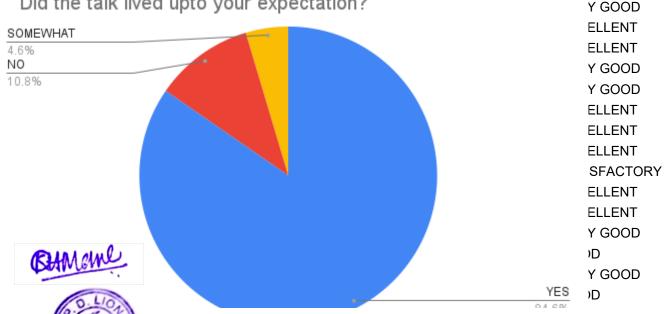

#### Did the talk lived upto your expectation?

would y

iker?

**VERY GOOD** 

**EXCELLENT** 

**EXCELLENT** 

**VERY GOOD** 

**VERY GOOD VERY GOOD** 