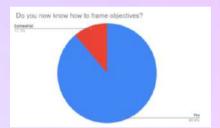

 We organised a Two- Day Online Workshop on "How to write a good research paper" on 3rd and 4th March, 2021. Dr. Swati Desai, Research Guide, JJT University was invited as the resource person for this workshop. The objective of this workshop was to explain students about each component of research paper and also to explain students on how to analyse the data using Excel. The workshop was well received by the students and a brief summary of the feedback is mentioned below: