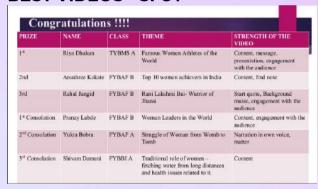

|
|                 |                                                            | Joshi Bhakti Nityanand<br>Kamla      | TYBCOM A |                                                      |
|                 |                                                            | Joshi Himani                         | ТҮВСОМ А |                                                      |
|                 |                                                            | KHAN HAJRA NISAR<br>AHMAD JAMILA     | тувсом а |                                                      |
|                 |                                                            | Kanojiya Vaishali<br>Santosh Gavatri | TYBCOM A |                                                      |

#### **BEST VIDEOS - SFC:**



#### **BEST VIDEOS - DEGREE:**

| PREZE                       | Group No |                                                            | STRENGTH OF THE VIDEO                                                                                    |
|-----------------------------|----------|------------------------------------------------------------|----------------------------------------------------------------------------------------------------------|
| 1*                          | 4        | Meditation and Exercise-Ways to live a<br>Stress-free life | Content, message, presentation,<br>engagement with the audience,<br>Characters (personal<br>involvement) |
| 2nd                         | 7        | Save our Seas                                              | Content, message, presentatio