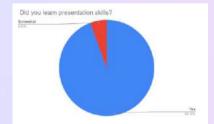

 We organised a Two- Day Online Workshop on "How to write a good research paper" on 3rd and 4th March, 2021. Dr. Swati Desai, Research Guide, JJT University was invited as the resource person for this workshop. The objective of this workshop was to explain students about each component of research paper and also to explain students on how to analyse the data using Excel. The workshop was well received by the students and a brief summary of the feedback is mentioned below:

### Sanshodhan 2021- Students' Conference:

• The Department organized Students' Conference- Sanshodhan 2021 from 31st March, 2021 to 8th April, 2021. Thirteen different Research Topics were given to 13 PEC groups. Students made a questionnaire, which was assessed by teachers. After the necessary approval, the questionnaire was converted into google form by students and posted in class WhatsApp groups. The responses received were analyzed by the students using Excel. A formal research paper was written by the students on the said research topic and was presented during the Students' Conference-Sanshodhan – 2021 with the help of PPTS. All students were sent e-certificates for participation. Best three research papers were selected and were given e-certificates. Three consolation prizes were also given & e-certificates were also mailed to them. The workshop was well received by the students and the suggestions given by the extension teachers helped students understand the nuances on how to conduct and write a research report. A brief summary of the students' feedback is mentioned below: