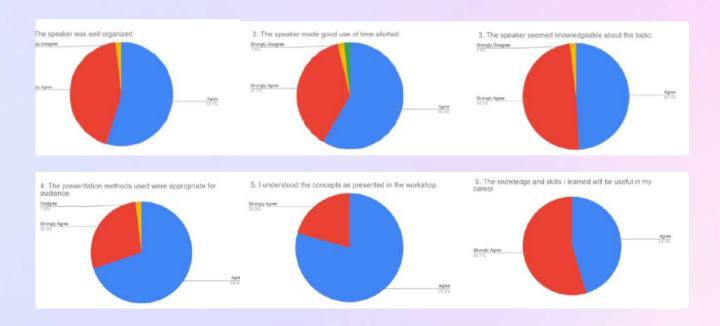

 We organised a Two- Day Online Workshop on "How to write a good research paper" on 3rd and 4th March, 2021. Dr. Swati Desai, Research Guide, JJT University was invited as the resource person for this workshop. The objective of this workshop was to explain students about each component of research paper and also to explain students on how to analyse the data using Excel. The workshop was well received by the students and a brief summary of the feedback is mentioned below: