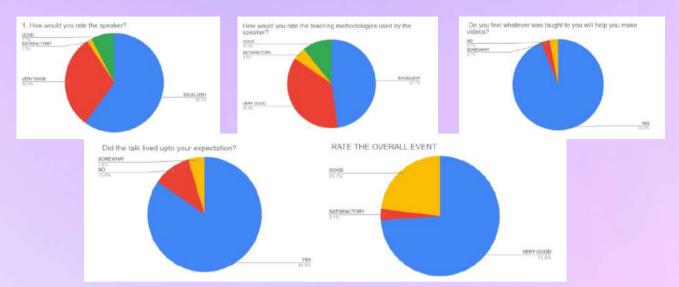

 We organised a Two- Day Online Workshop on "How to write a good research paper" on 3rd and 4th March, 2021. Dr. Swati Desai, Research Guide, JJT University was invited as the resource person for this workshop. The objective of this workshop was to explain students about each component of research paper and also to explain students on how to analyse the data using Excel. The workshop was well received by the students and a brief summary of the feedback is mentioned below: