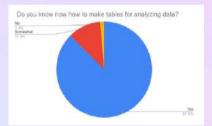

 We organised a Two- Day Online Workshop on "How to write a good research paper" on 3rd and 4th March, 2021. Dr. Swati Desai, Research Guide, JJT University was invited as the resource person for this workshop. The objective of this workshop was to explain students about each component of research paper and also to explain students on how to analyse the data using Excel. The workshop was well received by the students and a brief summary of the feedback is mentioned below:

### Sanshodhan 2021- Students' Conference:

• The Department organized Students' Conference- Sanshodhan 2021 from 31st March, 2021 to 8th April, 2021. Thirteen different Research Topics were given to 13 PEC groups. Students made a questionnaire, which was assessed by teachers. After the necessary approval, the questionnaire was converted into google form by students and posted in class WhatsApp groups. The responses received were analyzed by the students using Excel. A formal research paper was written by the students on the said research topic and was presented during the Students' Conference-Sanshodhan – 2021 with the help of PPTS. All students were sent e-certificates for participation. Best three research papers were selected and were given e-certificates. Three consolation prizes were also given & e-certificates were also mailed to them. The workshop was well received by the students and the suggestions given by the extension teachers helped students understand the nuances on how to conduct and write a research report. A brief summary of the students' feedback is mentioned below: