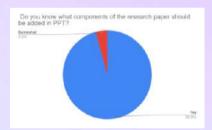

 We organised a Two- Day Online Workshop on "How to write a good research paper" on 3rd and 4th March, 2021. Dr. Swati Desai, Research Guide, JJT University was invited as the resource person for this workshop. The objective of this workshop was to explain students about each component of research paper and also to explain students on how to analyse the data using Excel. The workshop was well received by the students and a brief summary of the feedback is mentioned below: