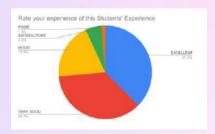

#### List of activities conducted in the Academic Year 2020-2021 are as follows:

- Pandemic time pushed us all into this online mode!!! So, we began by training students on how to make google forms. We conducted two such training sessions on 4th January, 2020 for degree students and 13th January, 2021 for SFC students. Our extension teacher Mr. Sandeep Gupta guided and trained our students on this.
- Research all over the world suggested that the isolation caused because of the lock down pushed
  many youngsters into anxiety and depression. So, the Department organized an Online Workshop
  on Treating the Pandemic Wave of Anxiety and Depression Among Youngsters" on 16th January
  2021. The workshop was devised to train students on how to handle the mind and overcome such
  negative emotions. Mr Amol Wagle, International Faculty, Art of Living was invited as a resource
  person for this session. The workshop was well received by the students and a brief summary of
  the feedback is mentioned below: