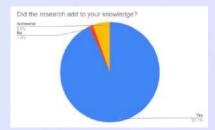

 We organised a Two- Day Online Workshop on "How to write a good research paper" on 3rd and 4th March, 2021. Dr. Swati Desai, Research Guide, JJT University was invited as the resource person for this workshop. The objective of this workshop was to explain students about each component of research paper and also to explain students on how to analyse the data using Excel. The workshop was well received by the students and a brief summary of the feedback is mentioned below:

### Sanshodhan 2021- Students' Conference:

• The Department organized Students' Conference- Sanshodhan 2021 from 31st March, 2021 to 8th April, 2021. Thirteen different Research Topics were given to 13 PEC groups. Students made a questionnaire, which was assessed by teachers. After the necessary approval, the questionnaire was converted into google form by students and posted in class WhatsApp groups. The responses received were analyzed by the students using Excel. A formal research paper was written by the students on the said research topic and was presented during the Students' Conference-Sanshodhan – 2021 with the help of PPTS. All students were sent e-certificates for participation. Best three research papers were selected and were given e-certificates. Three consolation prizes were also given & e-certificates were also mailed to them. The workshop was well received by the students and the suggestions given by the extension teachers helped students understand the nuances on how to conduct and write a research report. A brief summary of the students' feedback is mentioned below: