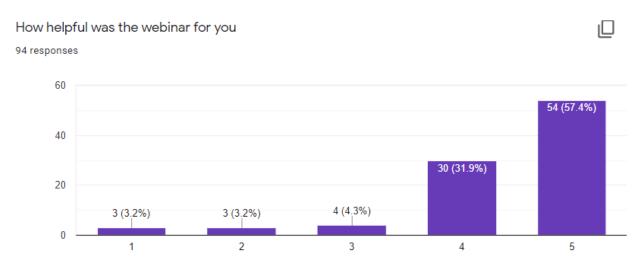

### How you will rate the webinar

From 964 respondents total 61 (64.9%) participants rated the webinar as excellent, whereas 25 (126.6%) participants rated as good