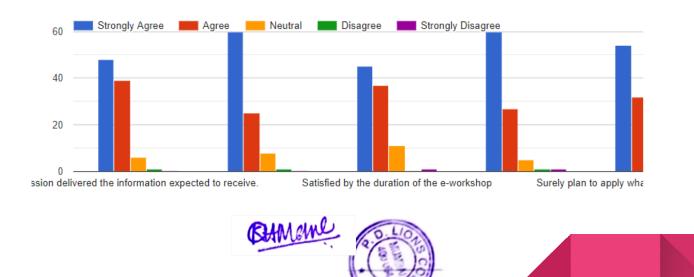

# 1.

The participants were satisfied with the content of webinar on the following terms:

- Maximum number of the participants strongly agreed that the session delivered the information they expected to receive.
- The subject matter was presented effectively by the speaker.
- The participants were satisfied by the duration of the e-workshop.
- The participants agreed that they gained new tricks for personal study and make notes for theory and practical subjects as well.
- The participants agreed that they will surely plan to apply what they learned in this session.