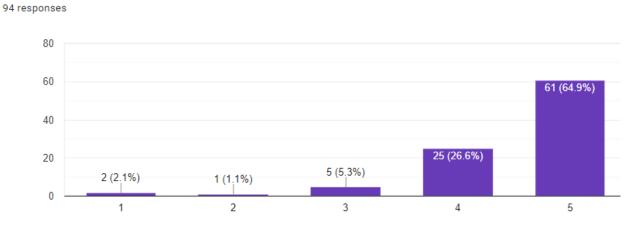

### How you will rate the webinar

From 964 respondents total 61 (64.9%) participants rated the webinar as excellent, whereas 25 (126.6%) participants rated as good