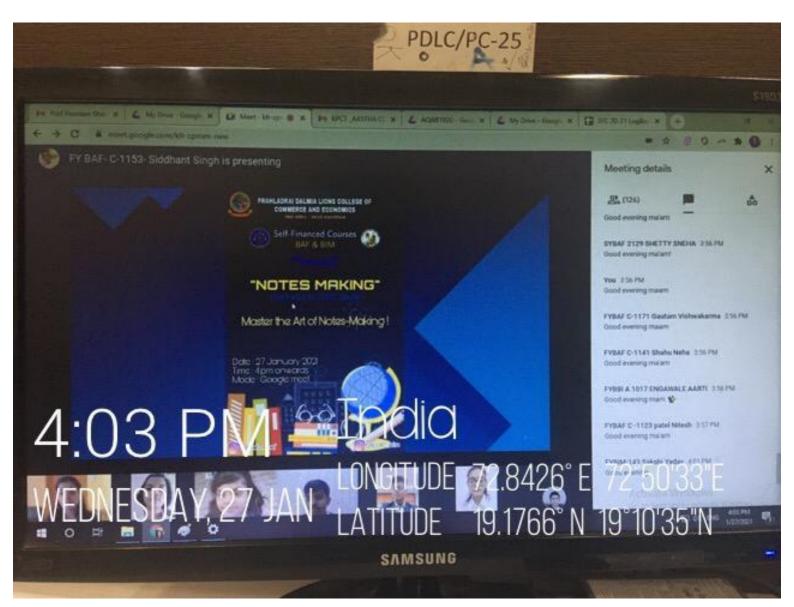

# Glimpses of 'Notes Making'-Learn how to Learn'

PRAHLADRAI DALMIA LIONS COLLEGE OF COMMERCE AND ECONOMICS

ISO 9001 : 2015 Certified

Self-Financed Courses BAF & BIM

0@pdlc\_baf

"NOTES MAKING"

Presents

reard how to reard ourline

# Master the Art of Notes-Making!

Date : 27th January 2021 Time : 4:00 pm onwards Mode : Google meet

@pdlc\_baf

C-1153- Siddhant Singh is presenting