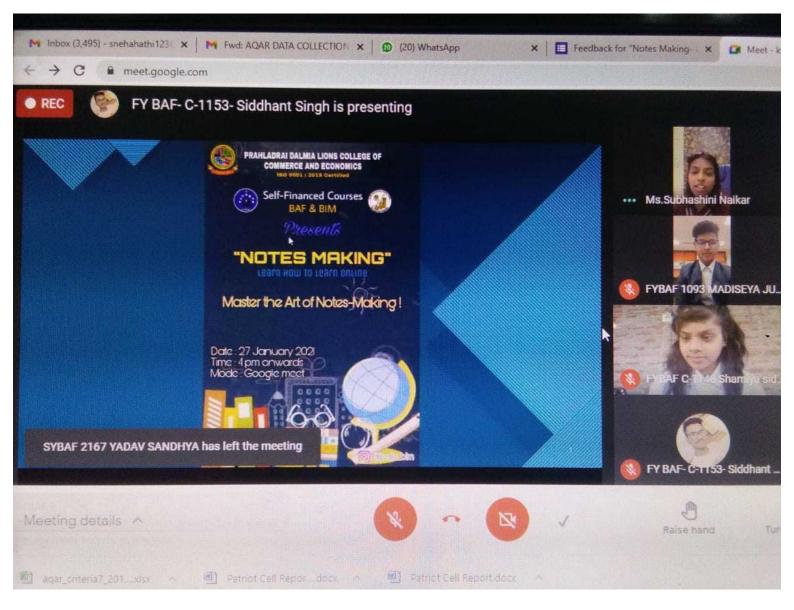

# Glimpses of 'Notes Making'-Learn how to Learn'

PRAHLADRAI DALMIA LIONS COLLEGE OF COMMERCE AND ECONOMICS

ISO 9001 : 2015 Certified

Self-Financed Courses BAF & BIM

0@pdlc\_baf

"NOTES MAKING"

Presents

reard how to reard ourline

# Master the Art of Notes-Making!

Date : 27th January 2021 Time : 4:00 pm onwards Mode : Google meet

@pdlc\_baf

C-1153- Siddhant Singh is presenting

### 53- Siddhant Singh is presenting

Meeting details X 23 (138) â FYBIM-143 Sakshi Yaday -FYBIM-A-127 RANA PO\_ 1 FYEMS & 1087 OUHA SH\_ 1 Jachav Tarun 2 -Ms.Subhashini Nalkar 7 16 POLC ADMIN \$ 11 Not Ashish Shukla 25 Int Sales Shringsr 装 dia ba 袋 Page der 液