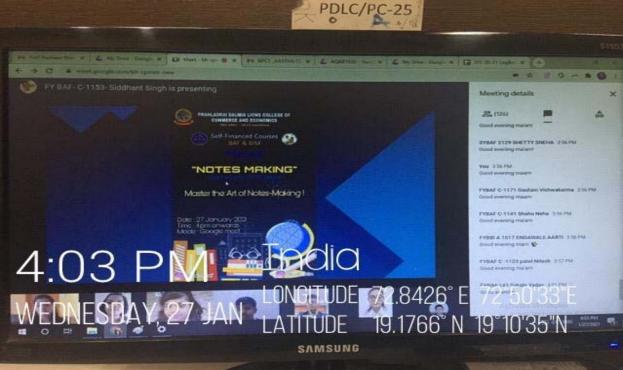

# Glimpses of 'Notes Making'-Learn how to Learn'

PRAHLADRAI DALMIA LIONS COLLEGE OF COMMERCE AND ECONOMICS

ISO 9001 : 2015 Certified

Self-Financed Courses BAF & BIM

0@pdlc\_baf

"NOTES MAKING"

Presents

reard how to reard ourline

# Master the Art of Notes-Making!

Date : 27th January 2021 Time : 4:00 pm onwards Mode : Google meet

@pdlc\_baf

C-1153- Siddhant Singh is presenting

# and 107 more

0110

0

E

A

EYRAF C - 1171 Gautam Visl

BBI A 1017 ENGAWALE AARTI

4:53 PM

# 4:53 PM India Provide Total Pr