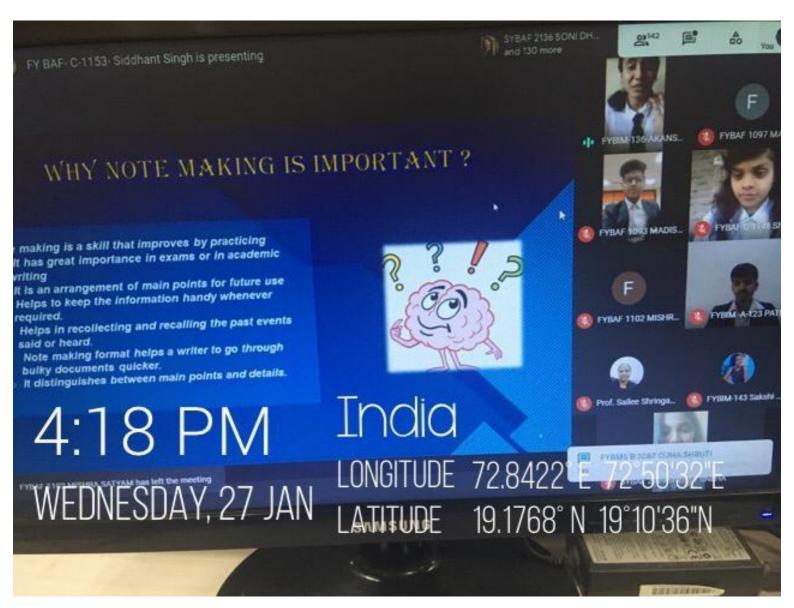

The evening was graced by our Vice Principal Prof Subhashini Naikar where she reflected her profound knowledge on the topic of note making. The registration link along with Google meet link was provided by the respective organizing team. The event was thereby opened to the registered students with approximate attendance of 138 students. Leading the batch of 138 students and more the 1st speaker for the day Ms Akansha Singh gave a brief introduction on the respective event accompanied with PowerPoint presentation which included importance and why students should make notes for theory subjects. After suggesting few tips and short idea the event was further carried forward by the next speaker Ms Bhageshree Mali where she gave some interesting methods and techniques on how to capture notes for practical subjects. She shared some of practical examples as in what and how students should make a perfect note making without stressing one's self. Some of the energetic students gave a positive response towards the Question-and-Answer session held by our anchor and speakers. With encouraging words the