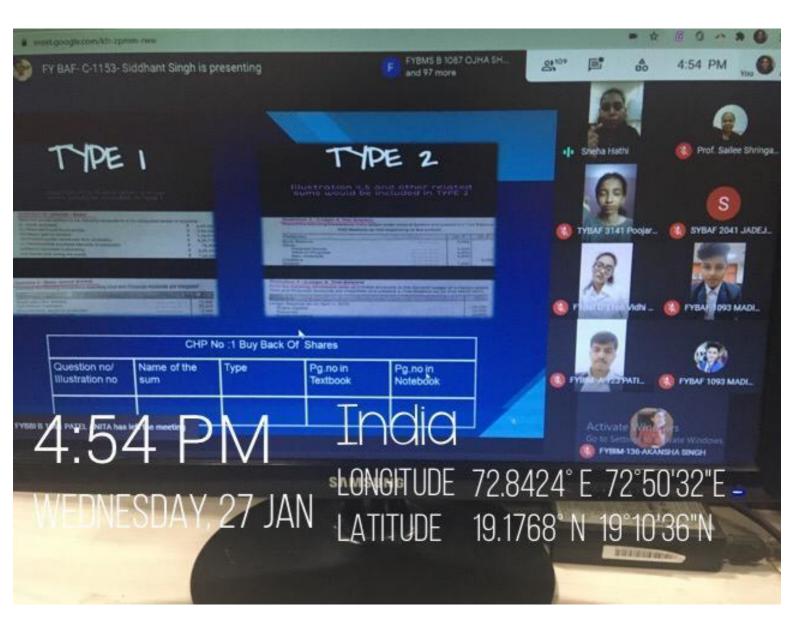

The evening was graced by our Vice Principal Prof Subhashini Naikar where she reflected her profound knowledge on the topic of note making. The registration link along with Google meet link was provided by the respective organizing team. The event was thereby opened to the registered students with approximate attendance of 138 students. Leading the batch of 138 students and more the 1st speaker for the day Ms Akansha Singh gave a brief introduction on the respective event accompanied with PowerPoint presentation which included importance and why students should make notes for theory subjects. After suggesting few tips and short idea the event was further carried forward by the next speaker Ms Bhageshree Mali where she gave some interesting methods and techniques on how to capture notes for practical subjects. She shared some of practical examples as in what and how students should make a perfect note making without stressing one's self. Some of the energetic students gave a positive response towards the Question-and-Answer session held by our anchor and speakers. With encouraging words the