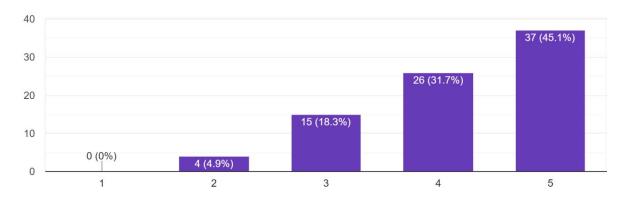

Prof. Gaurang Rajwadkar has done his masters in computers and is also a member of board of studies. He started with very basic questions to know what students know about the course, he also explained why the bridge course is necessary in this corporate world he said that computer is more theoretical in B.A(M.M.C) syllabus. He started the explanation with what is a computer and what are its components, hardware of computer input devices and so on. Sir also explained im detail about a cpu and various parts of computer. Later on he explained about the network like Local area network (LAN), Metropolitan area network (MAN) and Wide area network (WAN). Besides explaining the basics Prof. Gaurang explained about the main softwares from the Adobe's creative suite such as Adobe illustrator, Adobe audition, Adobe premier pro and Coral draw. He not only did the explanation but also showed everything practically by using tools and performing actions.

The bridge course was very interesting and all the students got to learn the softwares. The students found the course knowledgeable and got new experience. At the end Prof. Gaurang Rajwadkar ended the session by teaching video editing.