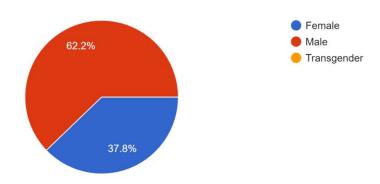

oise reduction Waveform and Multitrack  Industrial Requirement and Careers in Media Industry |

#### Note:

- This bridge course helps them to be future ready.
- Multimedia training will enable students to be media aware and market prepared.

#### **Student's Gratification:**

Students received an in-depth knowledge on media world and industry requirements.

# Feedback Analysis of for SY B.A. (M.M.C) students

Topic: Motion Graphics

September 03, 2020

#### Overview

Prahladrai Dalmia Lions College of Commerce and Economics, Self Financed Courses (B.A. (M.M.C)) has organized a bridge course on the subject of "Motion Graphics" for Second Year students.

Resource Person: Prof. Gaurang Rajwadkar

#### Feedback Analysis:

There were a total of 82 students who attended the bridge course.







In total there were 51 males and 31 females.

Please evaluate the lecturer on the items listed below.



The participants were satisfied with the content of the guest lecture on the following terms:

• The participants strongly agreed that the session delivered the information they expected to receive.

- The subject matter was presented effectively by the speaker.
- The participants were satisfied by the material and examples of the lecturer.
- The participants agreed that they gained new knowledge through this session
- The participants agreed that they will surely plan to apply what they learned in this session.

How likely would you recommend using this faculty again in the future? 82 responses



All the participants who attended the webinar were of the opinion that it turned out to