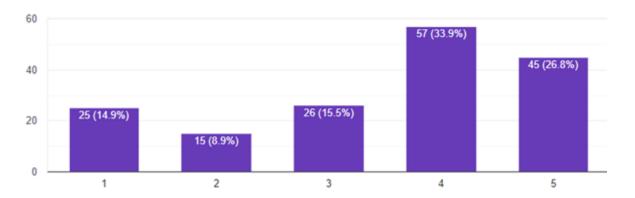

participants rated as good

2.

Please your satisfaction with the content of the webinar by indicating your level of agreement or disagreement with each of the following statment



The participants were satisfied with the content of webinar on the following terms:

- Maximum number of the participants strongly agreed that the session delivered the information they expected to receive.
- The subject matter was presented effectively by the speaker.
- The participants were satisfied by the duration of the e-workshop.
- The participants agreed that they gained new knowledge about Stock Market Trading and more innovative methods to invest.
- The participants agreed that they will surely plan to apply what they learned in this session.

3.



How helpful was the webinar for you

168 responses



All the participants who attended the webinar were of the opinion that it turned out to be very helpful for them. Also most of them said that they will recommend such kind of webinar in future.