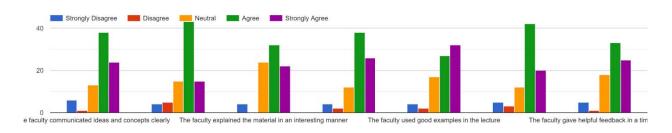

Prof. Gaurang Rajwadkar has done his masters in computers and is also a member of board of studies. He started with very basic questions to know what students know about the course, he also explained why the bridge course is necessary in this corporate world he said that computer is more theoretical in B.A(M.M.C) syllabus. He started the explanation with what is a computer and what are its components, hardware of computer input devices and so on. Sir also explained im detail about a cpu and various parts of computer. Later on he explained about the network like Local area network (LAN), Metropolitan area network (MAN) and Wide area network (WAN). Besides explaining the basics Prof. Gaurang explained about the main softwares from the Adobe's creative suite such as Adobe illustrator, Adobe audition, Adobe premier pro and Coral draw. He not only did the explanation but also showed everything practically by using tools and performing actions.

The bridge course was very interesting and all the students got to learn the softwares. The students found the course knowledgeable and got new experience. At the end Prof. Gaurang Rajwadkar ended the session by teaching video editing.