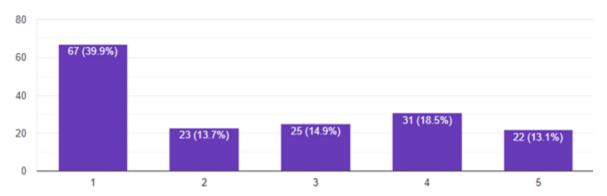

Prof. Gaurang Rajwadkar has done his masters in computers and is also a member of board of studies. He started with very basic questions to know what students know about the course, he also explained why the bridge course is necessary in this corporate world he said that computer is more theoretical in B.A(M.M.C) syllabus. He started the explanation with what is a computer and what are its components, hardware of computer input devices and so on. Sir also explained im detail about a cpu and various parts of computer. Later on he explained about the network like Local area network (LAN), Metropolitan area network (MAN) and Wide area network (WAN). Besides explaining the basics Prof. Gaurang explained about the main softwares from the Adobe's creative suite such as Adobe illustrator, Adobe audition, Adobe premier pro and Coral draw. He not only did the explanation but also showed everything practically by using tools and performing actions.

The bridge course was very interesting and all the students got to learn the softwares. The students found the course knowledgeable and got new experience. At the end Prof. Gaurang Rajwadkar ended the session by teaching video editing.