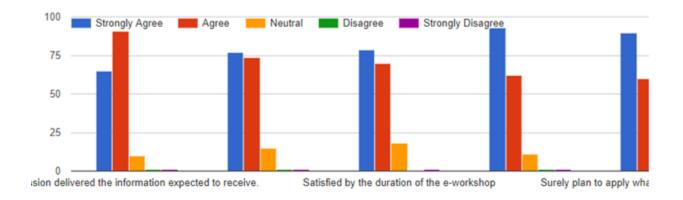

<sup>th</sup> September 2020

#### **Overview**

The session was conducted on the bases of stock trading market to give immense and practical knowledge on how stocks are being traded.

#### Feedback Analysis:

The webinar was exclusively organised for all Second- and Third-year students of Dalmia College. Total responses were 168. Who had enrolled for the webinar which had huge participants from various streams B..Com/BAF/BIM/BBI/BFM/BMS/BMM/BSc.I.T/M.Com

## How you will rate the webinar

168 responses

1.





From 168 respondents total 67 (39.9%) participants rated the webinar as excellent, whereas 23 (13.7%) participants rated as good

2.

Please your satisfaction with the content of the webinar by indicating your level of agreement or disagreement with each of the following statment



The participants were satisfied with the content of webinar on the following terms:

- Maximum number of the participants strongly agreed that the session delivered the information they expected to receive.
- The subject matter was presented effectively by the speaker.
- The participants were satisfied by the duration of the e-workshop.
- The participants agreed that they gained new knowledge about Stock Market Trading and more innovative methods to invest.
- The participants agreed that they will surely plan to apply what they learned in this session.

3.



How helpful was the webinar for you

168 responses



All the participants who attended the webinar were of the opinion that it turned out to be very helpful for them. Also most of them said that they will recommend such kind of web